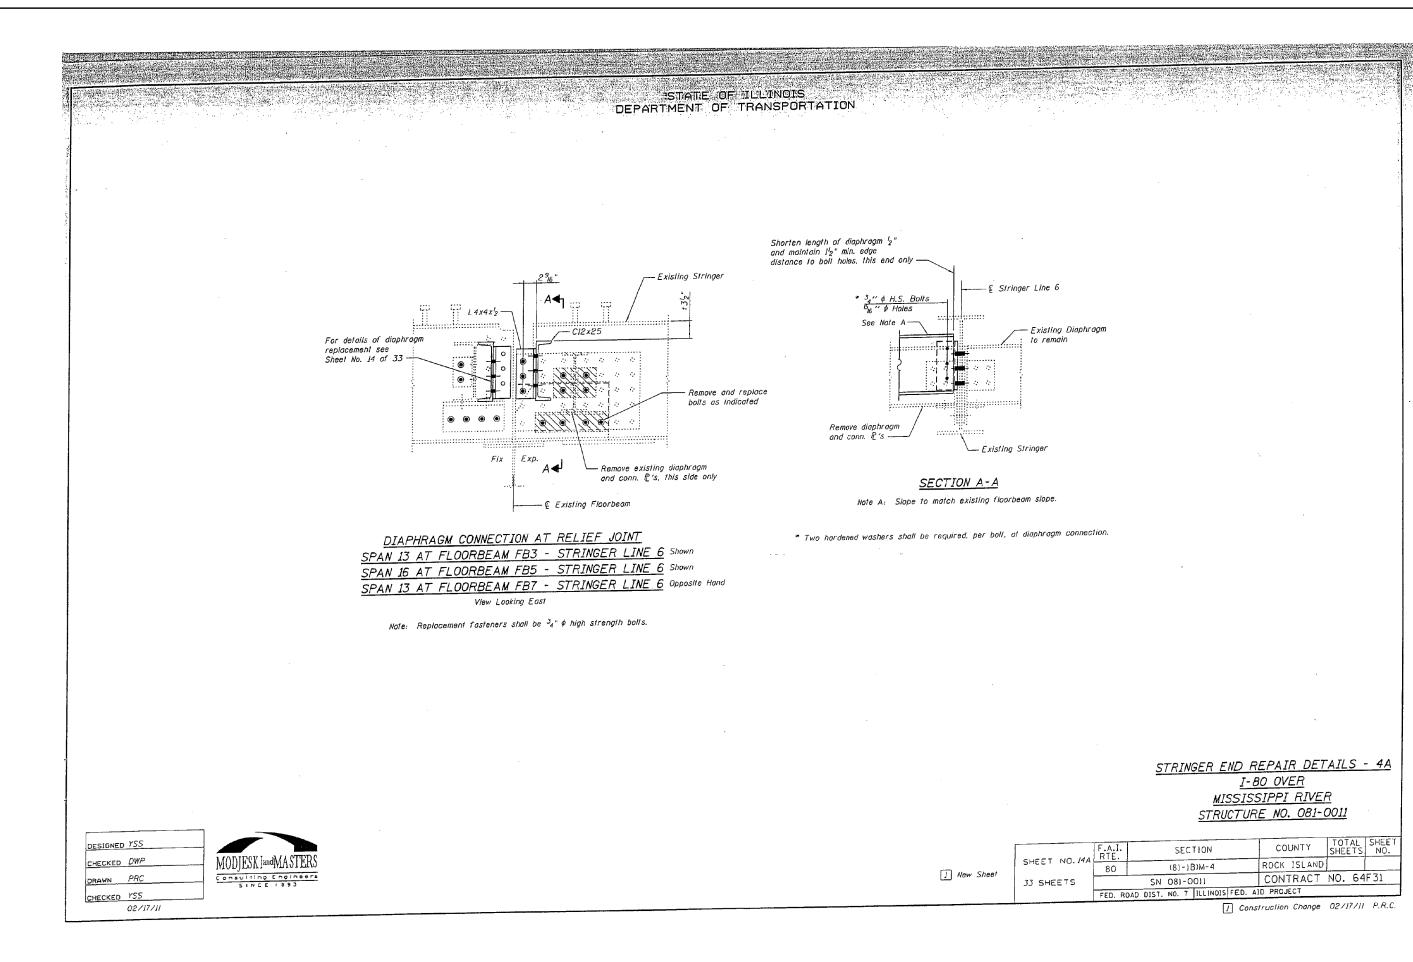

| DESIGNED VHV              | EXAMINED I MOT A AND DATE - OCTOBER 12, 2012                                           | CTATE OF HIMMIC                                   | FOR INFORMATION ONLY  | F.A. SECTION COUNTY TOTAL SHEET NO.            |
|---------------------------|----------------------------------------------------------------------------------------|---------------------------------------------------|-----------------------|------------------------------------------------|
| CHECKED DAB  DRAWN baliva | ACTING ENGINEER OF STRUCTURAL SERVICES  PASSED  ACTING ENGINEER OF STRUCTURAL SERVICES | STATE OF ILLINOIS<br>DEPARTMENT OF TRANSPORTATION | SN 081-0011           | 80 D2 BRIDGE PAINTING 2012-2 ROCK ISLAND 46 35 |
| CHECKED VHV DAB           | ACTING ENGINEER OF BRIDGES AND STRUC