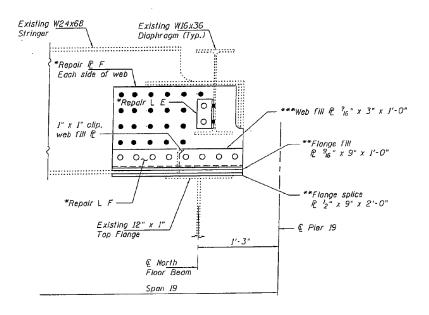

## STRUCTURAL STEEL REPAIR F MODIFICATION ADDITIONAL FILL AND SPLICE PLATES

Looking East at Stringer 4

- \* For repair angle and plate details, see Sheet No. 20. All field drilled holes shall be done prior to stringer removal.
- \*\* Field drill holes using Repair Angle F as template.
- \*\*\* Field drill holes using Repair Plate F as template.