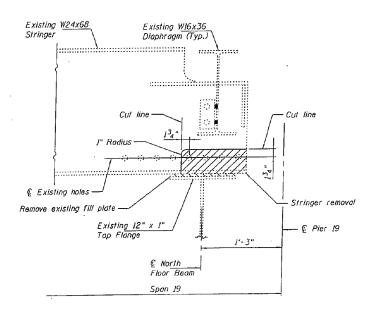

## STATE OF ILLINOIS DEPARTMENT OF TRANSPORTATION

STRUCTURAL STEEL REPAIR F MODIFICATION

STRINGER REMOVAL

Looking East at Stringer 4