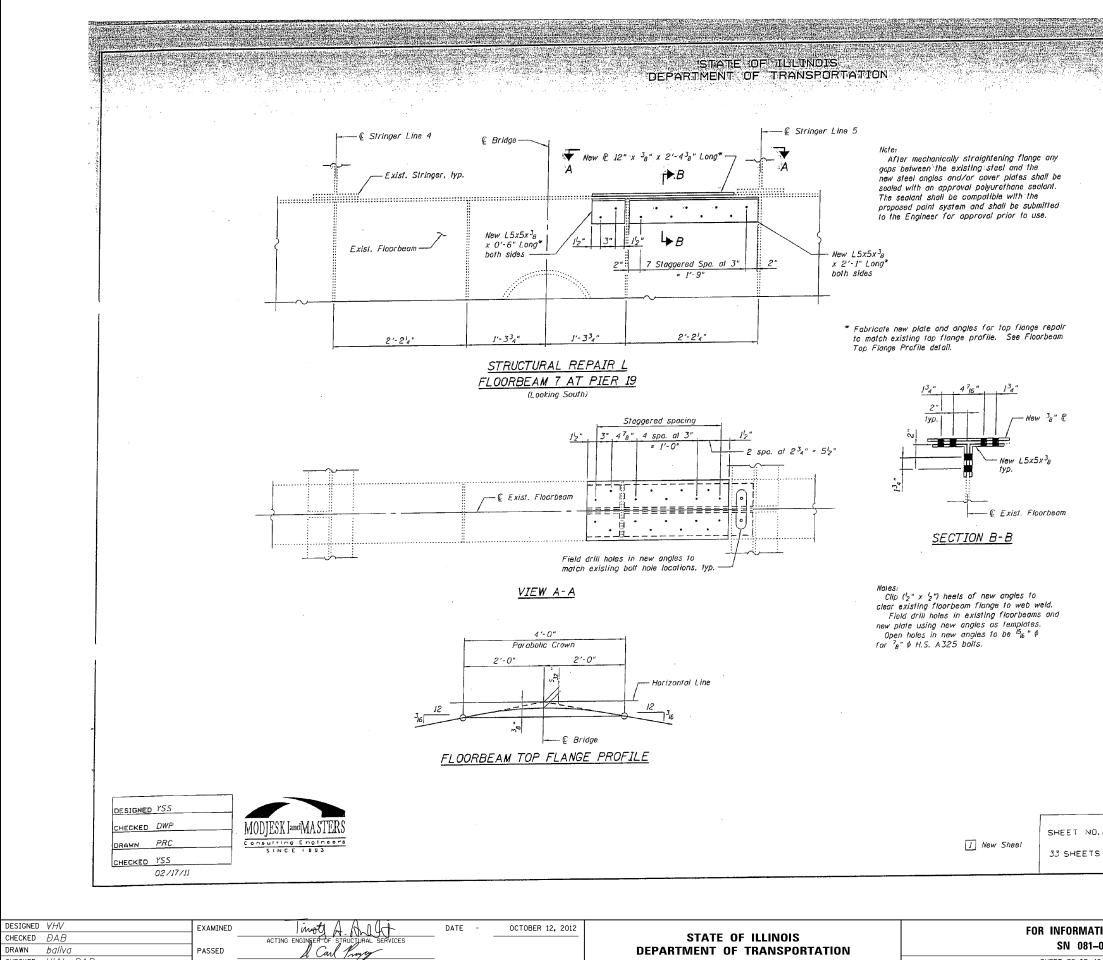

CHECKED ₩HV DAB

SHEET 39 OF 42

| 2112 ayu 193<br>1945 - Salah<br>1946 - Salah |            |                        | (<br>       |        | an laise<br>Right |           |                     |        |              |
|----------------------------------------------|------------|------------------------|-------------|--------|-------------------|-----------|---------------------|--------|--------------|
|                                              |            |                        |             |        |                   |           |                     |        |              |
| •                                            |            |                        |             |        |                   |           |                     |        |              |
|