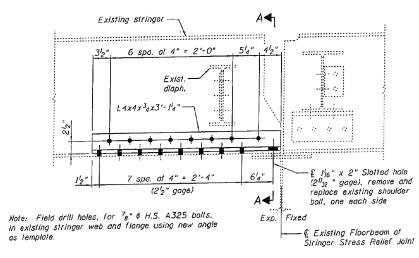

### SECTION A-A

#### STRENGTHENING LOCATIONS

| SPAN | FLOORBEAM | STRINGER |
|------|-----------|----------|
| 11   | 6         | 4        |
| 13   | 3         | 4        |
| 14   | 11        | 6        |
| 14   | 18        | 6        |
| 15   | 4         | 3        |
| 17   | I         | 3_       |
| 17   | 1         | 6        |

Notes: Open holes in new angle to be  $^{15}$ 6" diameter, unless noted atherwise. Threads for new  $^{7}$ 8"  $\phi$  H.S. A325 bolts shall be excluded from the shear plane.

MISCELLANEOUS STEEL
REPAIR DETAILS - 10
I-80 OVER
MISSISSIPPI RIVER
STRUCTURE NO. 081-0011