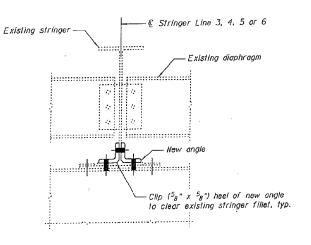

### SECTION A-A

Notes: Open holes in new angle to be  $^{15}$ 6" diameter, unless noted atherwise. Threads for new  $^{7}$ 8"  $\phi$  H.S. A325 bolts shall be excluded from the shear plane.

MISCELLANEOUS STEEL
REPAIR DETAILS - 10
I-80 OVER
MISSISSIPPI RIVER
STRUCTURE NO. 081-0011