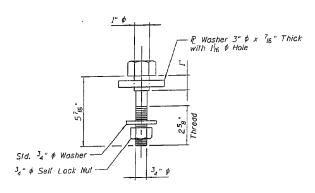

#### SHOULDER BOLT DETAIL

Note: Install shoulder bolts with  ${}^{\prime}\!\!{}_{16}$ " gap between bolt head and plate washer.