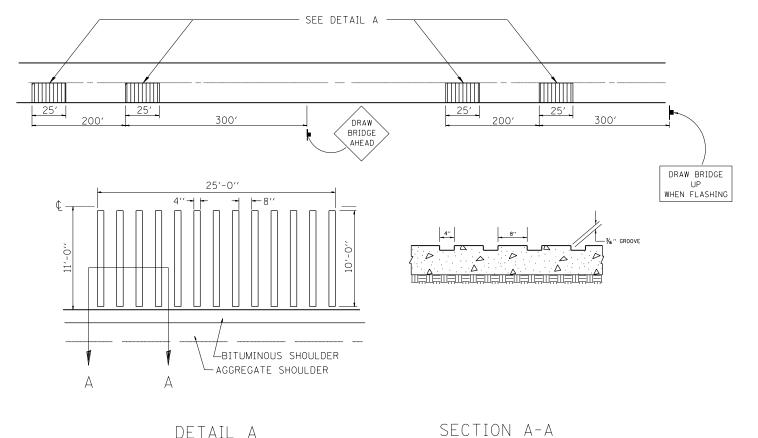

HOT-MIX ASPHALT SURFACE REMOVAL, 2 1/4" — \* 2" DEEP SAW CUT TYP LEVEL BINDER 3/4" -EX HMA OVERLAY TYP-EX PAVEMENT OR BASE CSE TYP

RUMBLE RESURFACING DETAIL

NOTES: 1. ALL GROOVES SHALL BE CONSTRUCTED USING A 4" (100 mm) MILLING HEAD OR SERIES OF 4" (100 mm) MILLING HEADS CAPABLE OF CUTTING TO THE SPECIFIED DEPTH OR ANY VARIABLE DEPTH.

> 2. THIS WORK WILL BE MEASURED FOR PAYMENT PER EACH 25' (7.6 m) INDIVIDUAL RUMBLE STRIP APPLIED AND PAID FOR AT THE CONTRACT UNIT PRICE EACH FOR RUMBLE STRIP, WHICH PRICE SHALL INCLUDE ALL EQUIPMENT, MATERIAL, LABOR AND OTHER ITEMS REQUIRED TO INSTALL EACH INDIVIDUAL RUMBLE STRIP.

\* SAW CUT IS INCLUDED IN THE COST OF HMA SURFACE REMOVAL 2 1/4" AND IS NOT TO BE PAID SEPARATELY.

BUTT JOINT DETAIL

| FILE NAME =                             | USER NAME = sparksgw               | DESIGNED - DMS | REVISED - |  |
|-----------------------------------------|------------------------------------|----------------|-----------|--|
| c:\pw_work\pwidot\sparksgw\d0222140\D67 | 2D78-sht-details.dgn               | DRAWN - DMS    | REVISED - |  |
|                                         | PLOT SCALE = 100.0000 '/ in.       | CHECKED -      | REVISED - |  |
|                                         | PLOT DATE = Oct-20-2011 03:28:36PM | DATE -         | REVISED - |  |