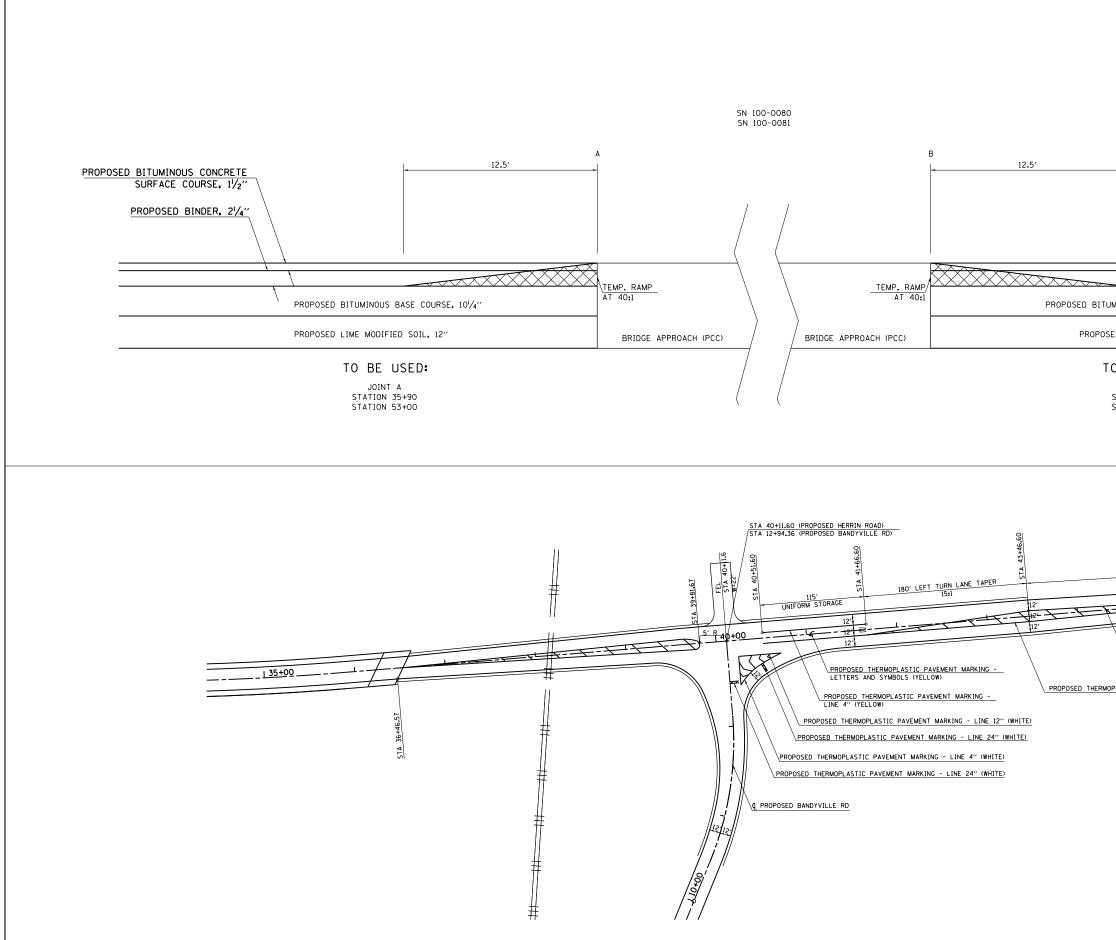

## **BRIDGE TRANSITION AND BANDYVILL**

|                                                  | F.A.U.<br>RTE.         | SECTION                           | COUNTY                 | TOTAL<br>SHEETS   | SHEET<br>NO  |
|--------------------------------------------------|------------------------|-----------------------------------|------------------------|-------------------|--------------|
|                                                  | 9588•                  | 39(R-1,B-1,B-2)<br>ROAD DIST. NO. | WILLIAMSON<br>ILLINOIS | 224<br>FED. AID P | 69<br>ROJECT |
|                                                  |                        | & FAS 903                         | ILLINOIS               |                   | N 78277      |
|                                                  |                        |                                   |                        |                   |              |
| PROPOSED                                         | <u>BITUN</u><br>COURSI | MINOUS CON<br>E, 11/2"            | ICRE TE                |                   |              |
|                                                  | <u>D BINI</u>          | <u>DER, 2<sup>1</sup>/4</u> ''    |                        |                   |              |
| / /                                              |                        |                                   |                        |                   |              |
| /                                                |                        |                                   |                        |                   |              |
| NOUS BASE COURSE, 101/4"                         |                        |                                   |                        |                   |              |
| LIME MODIFIED SOIL, 12"                          |                        |                                   |                        |                   |              |
|                                                  |                        |                                   |                        |                   |              |
| BE USED:                                         |                        |                                   |                        |                   |              |
| JOINT B                                          |                        |                                   |                        |                   |              |
| ATION 35+90<br>ATION 53+00                       |                        |                                   |                        |                   |              |
|                                                  |                        |                                   |                        |                   |              |
|                                                  |                        |                                   |                        |                   |              |
| 300' APPROACH TAPER<br>50:1                      |                        |                                   |                        |                   |              |
|                                                  |                        |                                   |                        |                   |              |
|                                                  |                        |                                   |                        |                   |              |
| PROPOSED THERMOPLASTIC PAVEMENT MARKING - LINE 1 | 2″ (YELI               | _OW)                              |                        |                   |              |
| ASTIC PAVEMENT MARKING - LINE 4" (DOUBLE YELLOW) |                        |                                   |                        |                   |              |
|                                                  |                        |                                   |                        |                   |              |
|                                                  |                        |                                   |                        |                   |              |
|                                                  |                        |                                   |                        |                   |              |
|                                                  |                        |                                   |                        |                   |              |
|                                                  |                        |                                   |                        |                   |              |
|                                                  |                        |                                   |                        |                   |              |
|                                                  |                        |                                   |                        |                   |              |
|                                                  |                        |                                   |                        |                   |              |
|                                                  |                        |                                   |                        |                   |              |
|                                                  |                        |                                   |                        |                   |              |
|                                                  |                        |                                   |                        |                   |              |
|                                                  |                        |                                   |                        |                   |              |
| LLE RD. PAVEMENT                                 | MΔ                     | RKING                             | G D                    | ΕΤΔ               | IL S         |
|                                                  |                        |                                   | _                      |                   |              |