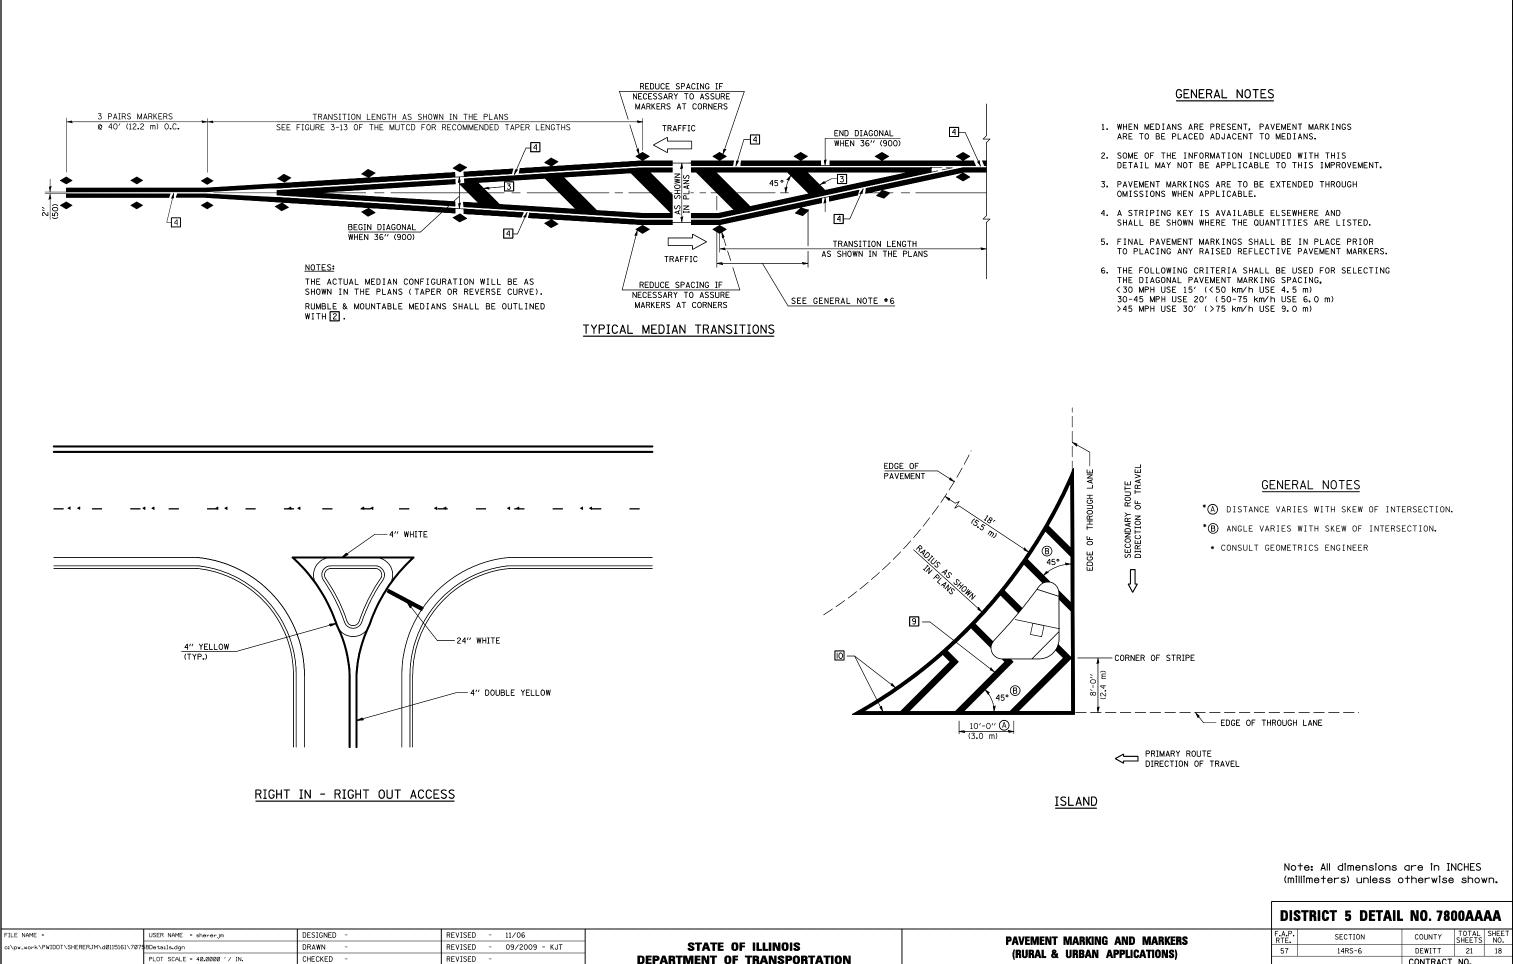

PLOT DATE = 11/24/2009

DATE

REVISED

|                                             |                              |                         |       |         | DIS            | STRICT 5 DETAIL              | . NO. 78    | 00AA            | AA           |
|---------------------------------------------|------------------------------|-------------------------|-------|---------|----------------|------------------------------|-------------|-----------------|--------------|
| STATE OF ILLINOIS<br>IENT OF TRANSPORTATION |                              | PAVEMENT MARKING        | AND M | ARKERS  | F.A.P.<br>RTE. | SECTION                      | COUNTY      | TOTAL<br>SHEETS | SHEET<br>NO. |
|                                             | (RURAL & URBAN APPLICATIONS) |                         |       |         | 57             | 14RS-6                       |             | 21              | 18           |
|                                             | SCALE:                       | SHEET NO. 3 OF 4 SHEETS | STA.  | TO STA. | FED. RC        | AD DIST. NO. ILLINOIS FED. A | AID PROJECT |                 |              |