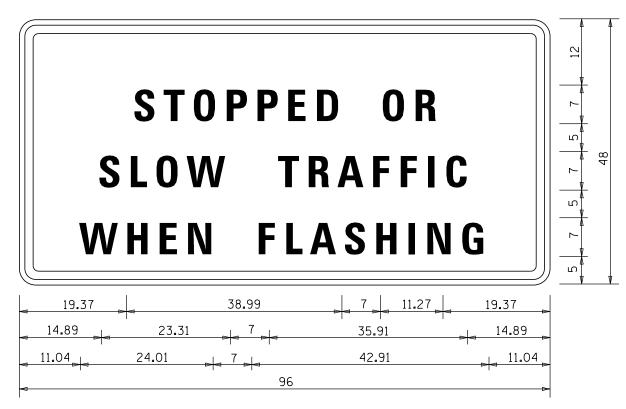

Stopped Or Slow Traffic When Flashing; 2.25" Radius, 1.00" Border, 0.63" Indent, Black on Orange; "STOPPED OR" D 2K; "SLOW TRAFFIC" D 2K; "WHEN FLASHING" D 2K;

#### TABLE OF LETTER AND OBJECT LEFTS

| S<br>19.37 | T<br>24.69 | 0<br>29.94     | P<br>36.45 | P<br>42.26 | E<br>48.07     | D<br>53.60 | 0<br>65.36 | R<br>71.87     |                |                |       |
|------------|------------|----------------|------------|------------|----------------|------------|------------|----------------|----------------|----------------|-------|
| S          | L          | 0              | W          | T          | R              | A          | F          | F              | I              | C              |       |
| 14.89      | 20.84      | 26 <b>.</b> 09 | 31.97      | 45.20      | 50 <b>.</b> 59 | 55.91      | 62.91      | 68.30          | 73 <b>.</b> 69 | 76.35          |       |
| W          | Н          | E              | N          | F          | L              | A          | S          | Н              | I              | N              | G     |
| 11.04      | 18.32      | 24.76          | 30.29      | 42.05      | 47 <b>.</b> 44 | 52.20      | 58.71      | 64 <b>.</b> 66 | 71 <b>.</b> 10 | 73 <b>.</b> 90 | 80.20 |

## **RTTC SIGN DETAIL**

EXACT LOCATIONS OF SIGNS AND OTHER RTTC SENSOR UNIT EQUIPMENT SHALL BE DETERMINED AS DETAILED IN SPECIAL PROVISION FOR REAL-TIME TRAFFIC CONTROL SYSTEM

SIGNS TO BE EQUIPPED WITH FLASHERS (SEE SPECIAL PROVISION)