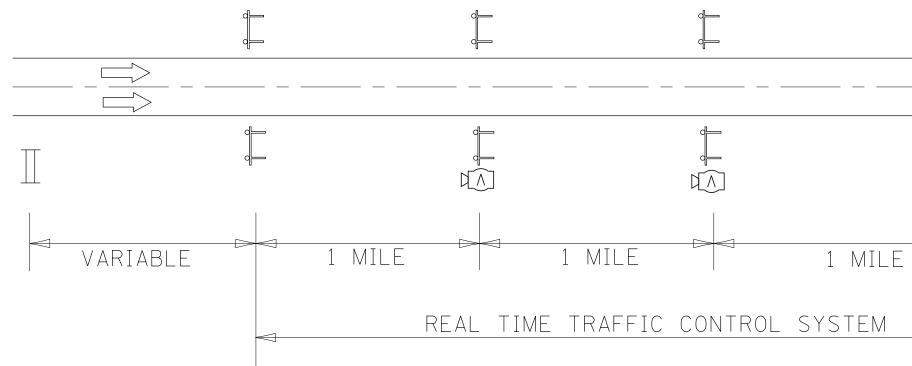

| FILE NAME =<br>pw:\\planroom.dot.illinois.gov:PWIDOT\Docu | USER NAME = fergusonsa<br>ments\IDDT Offices\District 3\Projects\D366K | DESIGNED -<br>CADRADING to \CADsheets\D3xxxxx-sht-cover.dc | REVISED -<br>REVISED - | STATE OF ILLINOIS            | RFΔI   | TIME  | TRAFFI | c co     |
|-----------------------------------------------------------|------------------------------------------------------------------------|------------------------------------------------------------|------------------------|------------------------------|--------|-------|--------|----------|
|                                                           | PLOT SCALE = 100.0000 ' / in.                                          | CHECKED -                                                  | REVISED -              | DEPARTMENT OF TRANSPORTATION | ПЕЛЕ   |       |        | 0 00     |
| Default                                                   | PLOT DATE = 12/13/2019                                                 | DATE -                                                     | REVISED -              |                              | SCALE: | SHEET | OF S   | SHEETS S |

| (NOT IN THIS CONTRACT)                                                              |
|-------------------------------------------------------------------------------------|
| WORK ZONE                                                                           |
|                                                                                     |
| LEGEND                                                                              |
| RTABLE CHANGEABLE MESSAGE SIGN<br>TC SENSOR UNIT DEVICE<br>CLUSIVE OF THE FOLLOWING |
| REAL TIME TRAFFIC SENSOR                                                            |
| CONTROL SETUP                                                                       |

## **RTTC SIGN DETAIL**

EXACT LOCATIONS OF SIGNS AND OTHER RTTC SENSOR UNIT EQUIPMENT SHALL BE DETERMINED AS DETAILED IN SPECIAL PROVISION FOR REAL-TIME TRAFFIC CONTROL SYSTEM

SIGNS TO BE EQUIPPED WITH FLASHERS (SEE SPECIAL PROVISION)