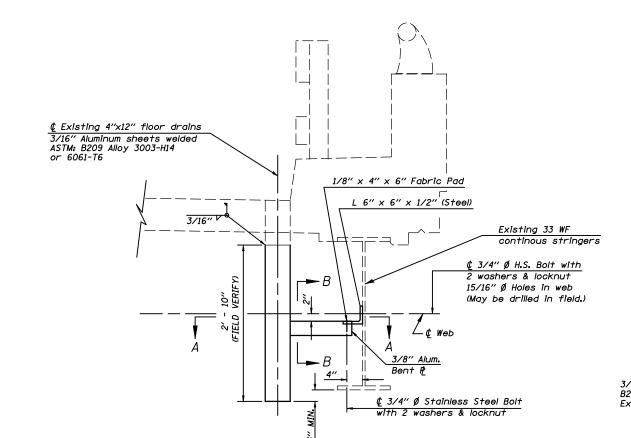

## PLUG EXISTING DECK DRAINS

Plug drain with concrete

Field Drill 3/8" Ø hole for 1/4" Ø Threaded rod 13" long with— nuts and washers.

\* 57-20(1) & (57-4,5,6)RS-3

CONTRACT NO. 70505

1/8" Fabric Pad 1/6" x 31/2" Slot Hole

SECTION B-B

\* Field Verify to match existing

## SECTION AT DRAIN

DESIGNED JDA
CHECKED JKC
DRAWN JMM
CHECKED JDA

FLOOR DRAIN DETAILS
TR 210 (MORRIS AVE.) OVER F.A.I. ROUTE 74
SECTION 57-20(1) & (57-4,5,6)RS-3
MCLEAN COUNTY
SN 057-0116
STA. 679+59.01