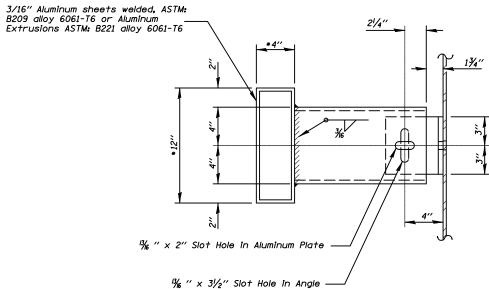

## FLOOR DRAIN EXTENSION

| MUTE IN.        | - | *****  |             |     | T  | Sheet 4     |
|-----------------|---|--------|-------------|-----|----|-------------|
| FAI 74          |   | MCLEAN |             | 160 | 96 | of 4 Sheets |
| PER MAN MITE PA |   | BLD400 | ML 40 MMET- |     |    |             |

\* 57-20(1) & (57-4,5,6)RS-3

CONTRACT NO. 70505

1/8" Fabric Pad 1/6" x 31/2" Slot Hole

SECTION B-B

\* Field Verify to match existing

## SECTION AT DRAIN

DESIGNED JDA
CHECKED JKC
DRAWN JMM
CHECKED JDA

FLOOR DRAIN DETAILS
TR 210 (MORRIS AVE.) OVER F.A.I. ROUTE 74
SECTION 57-20(1) & (57-4,5,6)RS-3
MCLEAN COUNTY
SN 057-0116
STA. 679+59.01