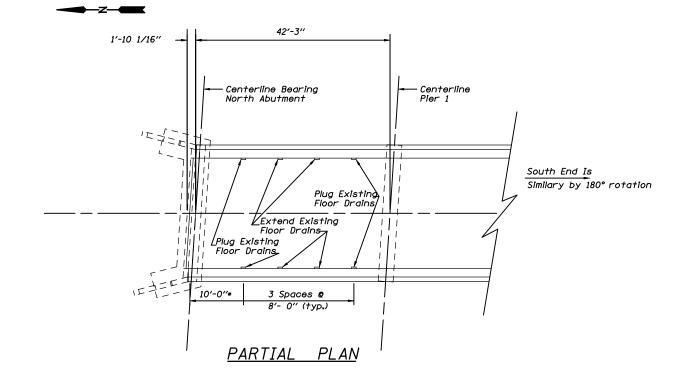

## PLUG EXISTING DECK DRAINS

Plug drain with concrete

Field Drill 3/8" Ø hole for 1/4" Ø Threaded rod 13" long with— nuts and washers.

## FLOOR DRAIN EXTENSION

| MUTE IN.        | - | *****  |             |     | T  | Sheet 4     |
|-----------------|---|--------|-------------|-----|----|-------------|
| FAI 74          |   | MCLEAN |             | 160 | 96 | of 4 Sheets |
| PER MAN MITE PA |   | BLD400 | ML 40 MMET- |     |    |             |

## SECTION AT DRAIN

DESIGNED JDA
CHECKED JKC
DRAWN JMM
CHECKED JDA

FLOOR DRAIN DETAILS
TR 210 (MORRIS AVE.) OVER F.A.I. ROUTE 74
SECTION 57-20(1) & (57-4,5,6)RS-3
MCLEAN COUNTY
SN 057-0116
STA. 679+59.01