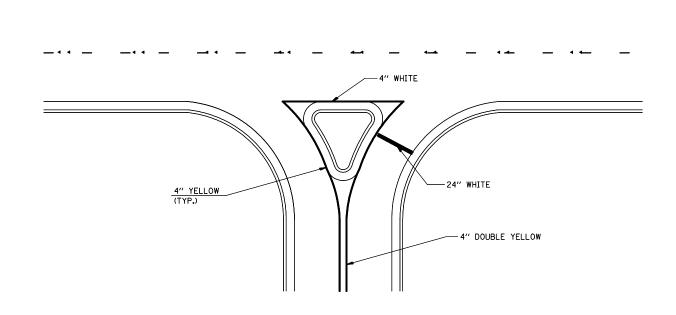

RIGHT IN - RIGHT OUT ACCESS

<u>ISLAND</u>

Note: All dimensions are in INCHES (millimeters) unless otherwise shown.

\*D5 CRACK & JOINT SEAL 2010-1
\*\*MCLEAN & PIATT