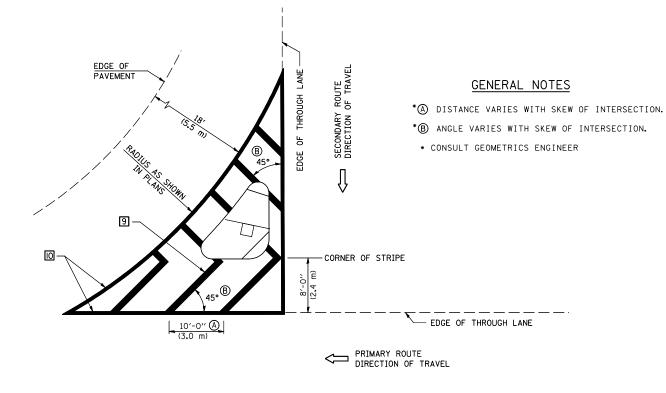

## GENERAL NOTES

- 1. WHEN MEDIANS ARE PRESENT, PAVEMENT MARKINGS ARE TO BE PLACED ADJACENT TO MEDIANS.
- SOME OF THE INFORMATION INCLUDED WITH THIS DETAIL MAY NOT BE APPLICABLE TO THIS IMPROVEMENT.
- PAVEMENT MARKINGS ARE TO BE EXTENDED THROUGH OMISSIONS WHEN APPLICABLE.
- 4. A STRIPING KEY IS AVAILABLE ELSEWHERE AND SHALL BE SHOWN WHERE THE QUANTITIES ARE LISTED.
- 5. FINAL PAVEMENT MARKINGS SHALL BE IN PLACE PRIOR TO PLACING ANY RAISED REFLECTIVE PAVEMENT MARKERS.
- 6. THE FOLLOWING CRITERIA SHALL BE USED FOR SELECTING THE DIAGONAL PAVEMENT MARKING SPACING, <30 MPH USE 15' (<50 km/h USE 4.5 m) 30-45 MPH USE 20' (50-75 km/h USE 6.0 m) >45 MPH USE 30' (>75 km/h USE 9.0 m)