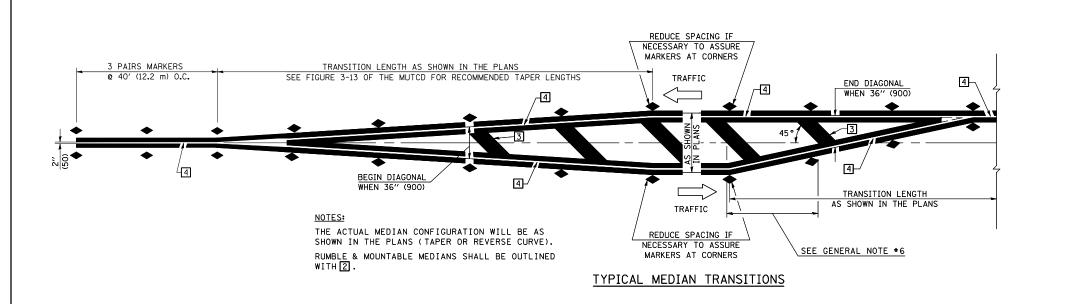

## GENERAL NOTES

- 1. WHEN MEDIANS ARE PRESENT, PAVEMENT MARKINGS ARE TO BE PLACED ADJACENT TO MEDIANS.
- SOME OF THE INFORMATION INCLUDED WITH THIS DETAIL MAY NOT BE APPLICABLE TO THIS IMPROVEMENT.
- PAVEMENT MARKINGS ARE TO BE EXTENDED THROUGH OMISSIONS WHEN APPLICABLE.
- 4. A STRIPING KEY IS AVAILABLE ELSEWHERE AND SHALL BE SHOWN WHERE THE QUANTITIES ARE LISTED.
- 5. FINAL PAVEMENT MARKINGS SHALL BE IN PLACE PRIOR TO PLACING ANY RAISED REFLECTIVE PAVEMENT MARKERS.
- 6. THE FOLLOWING CRITERIA SHALL BE USED FOR SELECTING THE DIAGONAL PAVEMENT MARKING SPACING, <30 MPH USE 15' (<50 km/h USE 4.5 m) 30-45 MPH USE 20' (50-75 km/h USE 6.0 m) >45 MPH USE 30' (>75 km/h USE 9.0 m)