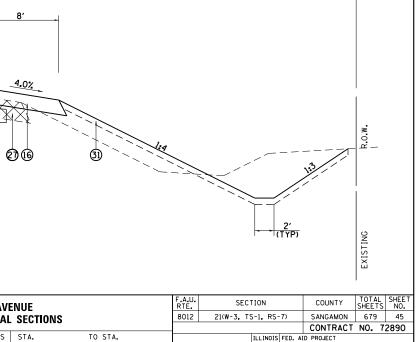

| <ul> <li>PROPOSED POLYMER</li> <li>PROPOSED POLYMER</li> <li>PROPOSED POLYMER</li> <li>PROPOSED POLYMER</li> <li>PROPOSED POLYMER</li> <li>PROPOSED POLYMER</li> <li>PROPOSED HOT-MIX</li> </ul>                                                                                                                                      | EFLECTIVE CRACK CONTROL TREATME<br>IZED HOT-MIX ASPHALT SURFACE CO<br>IZED LEVELING BINDER (MACHINE ME<br>IZED LEVELING BINDER (MACHINE ME<br>IZED LEVELING BINDER (MACHINE ME<br>ASPHALT BASE COURSE, 7"<br>ASPHALT BASE COURSE, 8 <sup>1</sup> / <sub>2</sub> "<br>ASPHALT SURFACE REMOVAL, 3/4" O<br>ASPHALT SURFACE REMOVAL, 1 <sup>1</sup> / <sub>4</sub> "<br>ASPHALT SURFACE REMOVAL, 2"<br>ASPHALT SURFACE REMOVAL, 2"<br>ASPHALT SURFACE REMOVAL, 2" & | DURSE, MIX "D", N7O 2"<br>ETHOD), 1" & VARIABLE<br>ETHOD), 11/4"<br>ETHOD), 11/2" & VARIABLE<br>ETHOD), 11/2"<br>WR 2" & VARIABLE. SEE MIL<br>& VARIABLE | LING SCHEDULE                                    |                                                   | STRUCTURAL DES<br>PV17.5'<br>ROAD / STREET C<br>PERCENT OF STRU<br>P =32%<br>TRAFFIC FACTOR<br>PG GRADE:<br>SUBGRADE SUPPO<br>SSR =Poor                                                                                                                                                                                                                                                                                                                                                                                                                                                                                                                                                                                                                                                                                                                                                                                                                                                                                                                                                                                                                                                                                                                                                                                                                                                                                                                                                                                                                                                                                                                                                                                                                                                                                                                                                                                                                                                                                                                                                                                                                                                                                                                                                                                                                                                                                                                                                                                                                                                                                                                                                                                                                                                                                                                                  |
|-----------------------------------------------------------------------------------------------------------------------------------------------------------------------------------------------------------------------------------------------------------------------------------------------------------------------------------------------------------------------------------------------------------------------------------------------------------------------------------------------------------------------------------------------------------------------------------------------------------------------------------------------------------------------------------------|-----------------------------------------------------------------------------------------------------------------------------------------------------------------------------------------------------------------------------------------------------------------------------------------------------------------------------------------------------------------------------------------------------------------------------------------------------------------|----------------------------------------------------------------------------------------------------------------------------------------------------------|--------------------------------------------------|---------------------------------------------------|--------------------------------------------------------------------------------------------------------------------------------------------------------------------------------------------------------------------------------------------------------------------------------------------------------------------------------------------------------------------------------------------------------------------------------------------------------------------------------------------------------------------------------------------------------------------------------------------------------------------------------------------------------------------------------------------------------------------------------------------------------------------------------------------------------------------------------------------------------------------------------------------------------------------------------------------------------------------------------------------------------------------------------------------------------------------------------------------------------------------------------------------------------------------------------------------------------------------------------------------------------------------------------------------------------------------------------------------------------------------------------------------------------------------------------------------------------------------------------------------------------------------------------------------------------------------------------------------------------------------------------------------------------------------------------------------------------------------------------------------------------------------------------------------------------------------------------------------------------------------------------------------------------------------------------------------------------------------------------------------------------------------------------------------------------------------------------------------------------------------------------------------------------------------------------------------------------------------------------------------------------------------------------------------------------------------------------------------------------------------------------------------------------------------------------------------------------------------------------------------------------------------------------------------------------------------------------------------------------------------------------------------------------------------------------------------------------------------------------------------------------------------------------------------------------------------------------------------------------------------------|
| <ul> <li>PROPOSED HOT-MIX</li> <li>PROPOSED SUB-BASI</li> <li>PROPOSED HOT-MIX</li> <li>PROPOSED HOT-MIX</li> <li>PROPOSED HOT-MIX</li> <li>PROPOSED CONCRET</li> <li>PROPOSED CONCRET</li> <li>PROPOSED COMBINA</li> <li>PROPOSED SHOULDEI</li> <li>PROPOSED GUTTER/</li> <li>PROPOSED ROCKFILL</li> </ul> | R REMOVAL<br>E MEDIAN REMOVAL<br>CURB AND GUTTER REMOVAL                                                                                                                                                                                                                                                                                                                                                                                                        | & VARIABLE<br>TYPE M-6.06<br>TYPE B-6.12<br>TYPE B-6.18<br>TYPE B-6.24                                                                                   |                                                  | $\frac{1}{2}$                                     | ¢ PROPOSED WABASH AVENUE<br>PROFILE GRADE LINE<br>4' - 6'•<br>17' TO 17.5' O' TO 9.5' 3' TO 8'T' T<br>& VAR.<br>1.5'/ 1.5'/ 1.5'/ 0' TO 9.5' 3' TO 8'T' T<br>& VAR.<br>1.5'/ 1.5'/ 0' TO 9.5' 5' TO 8'T' T<br>& VAR.<br>0' TO 9.5' 5' TO 8'T' T<br>0' TO 9.5' 5' TO 9'T' T<br>0' TO 9'T' T<br>0' TO 9'T' T<br>0' TO 9'T' T<br>0' TO 9'T' TO 9'T' T<br>0' TO 9'T' T<br>0' TO 9'T' T                                                                                                                                                                                                                                                                                                                                                                                                                                                                                                                                                              |
| PAVING NOTE:<br>AT LOCATIONS WHE<br>53/4" TO PROVIDE<br>ASPHALT BINDER C<br>BELOW THE 1/2" PO<br>                                                                                                                                                                                                                                                                                                                                                                                                                                                                                                                                                                                       | RE RESURFACING THICKNESS EXCEED<br>PROFILE GRADE ADJUSTMENT, HOT-<br>OURSE, IL-19.0, N70 SHALL BE INCL<br>DLYMERIZED LEVELING BINDER.                                                                                                                                                                                                                                                                                                                           | DS<br>IIX<br>LUDED                                                                                                                                       | ± 95'                                            |                                                   | SED WABASH AVENUE<br>PROFILE GRADE LINE<br>B EXISTING WABASH AVENUE<br>12' 9.5' TO 12' 8'<br>2' 12' 9.5' TO 12' 8'<br>1.5%<br>1.5%<br>VAR<br>4.0%<br>VAR<br>4.0%<br>VAR<br>4.0%<br>VAR<br>4.0%<br>VAR<br>4.0%<br>VAR<br>4.0%<br>VAR<br>4.0%<br>VAR<br>4.0%<br>VAR<br>4.0%<br>VAR<br>4.0%<br>VAR<br>4.0%<br>VAR<br>4.0%<br>VAR<br>4.0%<br>VAR<br>4.0%<br>VAR<br>4.0%<br>VAR<br>4.0%<br>VAR<br>4.0%<br>VAR<br>4.0%<br>VAR<br>4.0%<br>VAR<br>4.0%<br>VAR<br>4.0%<br>VAR<br>4.0%<br>VAR<br>4.0%<br>VAR<br>4.0%<br>VAR<br>4.0%<br>VAR<br>4.0%<br>VAR<br>4.0%<br>VAR<br>4.0%<br>VAR<br>4.0%<br>VAR<br>4.0%<br>VAR<br>4.0%<br>VAR<br>4.0%<br>VAR<br>4.0%<br>VAR<br>4.0%<br>VAR<br>4.0%<br>VAR<br>4.0%<br>VAR<br>4.0%<br>VAR<br>4.0%<br>VAR<br>4.0%<br>VAR<br>4.0%<br>VAR<br>4.0%<br>VAR<br>4.0%<br>VAR<br>4.0%<br>VAR<br>4.0%<br>VAR<br>4.0%<br>VAR<br>4.0%<br>VAR<br>4.0%<br>VAR<br>4.0%<br>VAR<br>4.0%<br>VAR<br>4.0%<br>VAR<br>4.0%<br>VAR<br>4.0%<br>VAR<br>4.0%<br>VAR<br>4.0%<br>VAR<br>4.0%<br>VAR<br>4.0%<br>VAR<br>4.0%<br>VAR<br>4.0%<br>VAR<br>4.0%<br>VAR<br>4.0%<br>VAR<br>4.0%<br>VAR<br>4.0%<br>VAR<br>4.0%<br>VAR<br>4.0%<br>VAR<br>4.0%<br>VAR<br>4.0%<br>VAR<br>4.0%<br>VAR<br>4.0%<br>VAR<br>4.0%<br>VAR<br>4.0%<br>VAR<br>4.0%<br>VAR<br>4.0%<br>VAR<br>4.0%<br>VAR<br>4.0%<br>VAR<br>4.0%<br>VAR<br>4.0%<br>VAR<br>4.0%<br>VAR<br>4.0%<br>VAR<br>4.0%<br>VAR<br>4.0%<br>VAR<br>4.0%<br>VAR<br>4.0%<br>VAR<br>4.0%<br>VAR<br>4.0%<br>VAR<br>4.0%<br>VAR<br>4.0%<br>VAR<br>4.0%<br>VAR<br>4.0%<br>VAR<br>4.0%<br>VAR<br>4.0%<br>VAR<br>4.0%<br>VAR<br>4.0%<br>VAR<br>4.0%<br>VAR<br>4.0%<br>VAR<br>4.0%<br>VAR<br>4.0%<br>VAR<br>4.0%<br>VAR<br>4.0%<br>VAR<br>4.0%<br>VAR<br>4.0%<br>VAR<br>4.0%<br>VAR<br>4.0%<br>VAR<br>4.0%<br>VAR<br>4.0%<br>VAR<br>4.0%<br>VAR<br>4.0%<br>VAR<br>4.0%<br>VAR<br>4.0%<br>VAR<br>4.0%<br>VAR<br>4.0%<br>VAR<br>4.0%<br>VAR<br>4.0%<br>VAR<br>4.0%<br>VAR<br>4.0%<br>VAR<br>4.0%<br>VAR<br>4.0%<br>VAR<br>4.0%<br>VAR<br>4.0%<br>VAR<br>4.0%<br>VAR<br>4.0%<br>VAR<br>4.0%<br>VAR<br>4.0%<br>VAR<br>4.0%<br>VAR<br>4.0%<br>VAR<br>4.0%<br>VAR<br>4.0%<br>VAR<br>4.0%<br>VAR<br>4.0%<br>VAR<br>4.0%<br>VAR<br>4.0%<br>VAR<br>4.0%<br>VAR<br>4.0%<br>VAR<br>4.0%<br>VAR<br>4.0%<br>VAR<br>4.0%<br>VAR<br>4.0%<br>VAR<br>4.0%<br>VAR<br>4.0%<br>VAR<br>4.0%<br>VAR<br>4.0%<br>VAR<br>4.0%<br>VAR<br>4.0%<br>VAR<br>4.0%<br>VAR<br>4.0%<br>VAR<br>4.0%<br>VAR<br>4.0%<br>VAR<br>4.0%<br>VAR<br>4.0%<br>VAR<br>4.0%<br>VAR<br>4.0%<br>VAR<br>4.0%<br>VAR<br>4.0%<br>VAR<br>4.0%<br>VAR<br>4.0%<br>VAR<br>4.0%<br>VAR<br>4.0%<br>VAR<br>4.0%<br>VAR<br>4.0%<br>VAR<br>4.0%<br>VAR<br>4.0%<br>VAR<br>4.0%<br>VAR<br>4.0%<br>VAR<br>4.0%<br>VAR<br>4.0%<br>VAR<br>4.0%<br>VAR<br>4.0%<br>VAR<br>4.0%<br>VAR<br>4.0%<br>VAR<br>4.0%<br>VAR<br>4.0%<br>VAR<br>4.0%<br>VAR<br>4.0%<br>VAR<br>4.0%<br>VAR<br>4.0%<br>VAR<br>4.0%<br>4 |
| FILE NAME =<br>ci\pw_work\pwidot\sparksgw\d0373645                                                                                                                                                                                                                                                                                                                                                                                                                                                                                                                                                                                                                                      | USER NAME = sparksgw<br>ND672890-sht-typical03.dgn<br>PLOT SCALE = 10.0000 '/ in.<br>PLOT DATE = Feb-04-2014 01:29:28PM                                                                                                                                                                                                                                                                                                                                         | DESIGNED - JAW<br>DRAWN - JCW<br>CHECKED - AWM<br>DATE - 12/04/2013                                                                                      | REVISED -<br>REVISED -<br>REVISED -<br>REVISED - | STATE OF ILLINOIS<br>DEPARTMENT OF TRANSPORTATION | WABASH AVENUE<br>PROPOSED TYPICAL SECTION<br>SCALE: N/A SHEET NO. OF SHEETS STA.                                                                                                                                                                                                                                                                                                                                                                                                                                                                                                                                                                                                                                                                                                                                                                                                                                                                                                                                                                                                                                                                                                                                                                                                                                                                                                                                                                                                                                                                                                                                                                                                                                                                                                                                                                                                                                                                                                                                                                                                                                                                                                                                                                                                                                                                                                                                                                                                                                                                                                                                                                                                                                                                                                                                                                                         |