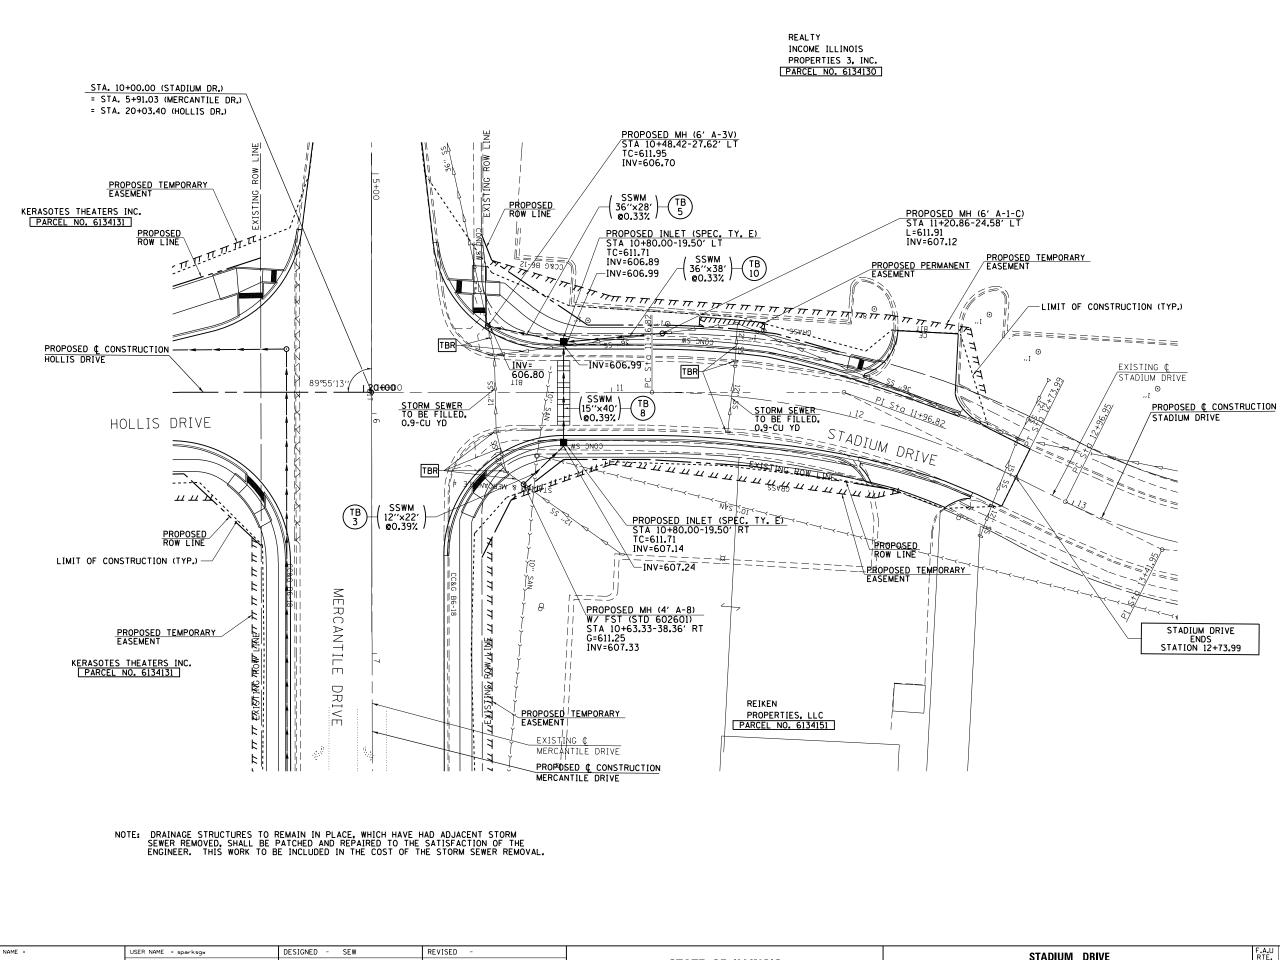

| FILE NAME =                             | USER NAME = sparksgw               | DESIGNED - SEW    | REVISED - |                              |                     | STADIUM DRIVE                                          |      | SECTION           | COUNTY TOTAL SHEET |
|-----------------------------------------|------------------------------------|-------------------|-----------|------------------------------|---------------------|--------------------------------------------------------|------|-------------------|--------------------|
| c:\pw_work\pwidot\sparksgw\d0373645\D67 | 2890-sht-drain-Stadiuml.dgn        | DRAWN - AS        | REVISED - | STATE OF ILLINOIS            | DRAINAGE PLAN SHEET |                                                        | 8012 | 21(W-3,TS-1,RS-7) | SANGAMON 679 220   |
|                                         | PLOT SCALE = 40.0000 '/ in.        | CHECKED - SEW     | REVISED - | DEPARTMENT OF TRANSPORTATION |                     |                                                        |      |                   | CONTRACT NO. 72890 |
|                                         | PLOT DATE = Feb-04-2014 01:38:53PM | DATE - 12/04/2013 | REVISED - |                              | SCALE: 1"=20"       | SHEET NO. 1 OF 1 SHEETS STA. 10+00.00 TO STA. 12+73.99 |      | ILLINOIS FED.     | AID PROJECT        |