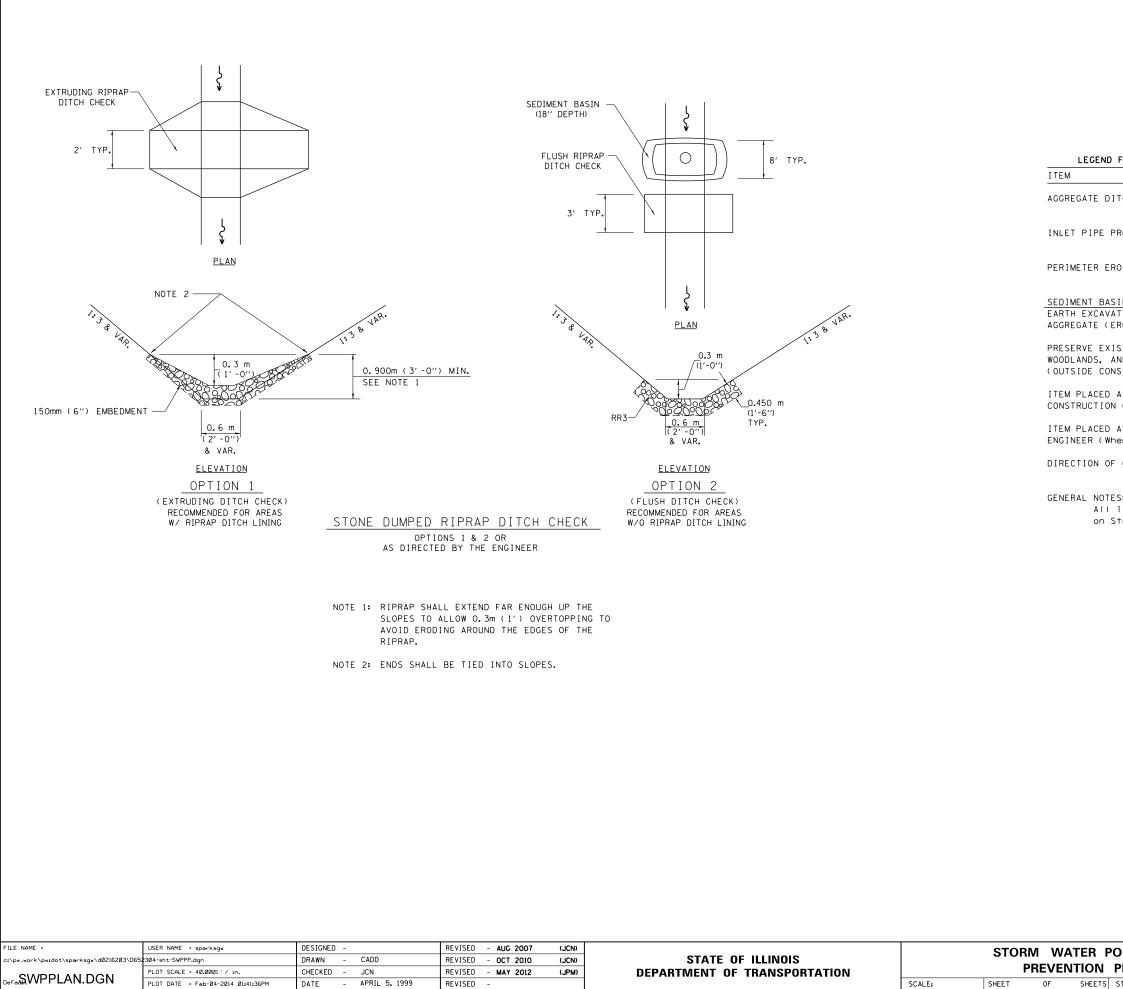

| LEGEND FOR STORM WATER POLLUTION PREVENTION PLAN                            |                   |
|-----------------------------------------------------------------------------|-------------------|
| 1                                                                           | SYMBOL            |
| EGATE DITCH CHECKS                                                          |                   |
| T PIPE PROTECTION                                                           | $\Leftrightarrow$ |
| METER EROSION BARRIER                                                       | <del></del> -     |
| MENT BASINS<br>H EXCAVATION FOR EROSION CONTROL<br>EGATE (EROSION CONTROL)  | $\bigcirc$        |
| ERVE EXISTING TREES,<br>DLANDS, AND UNDERSTORY<br>SIDE CONSTRUCTION LIMITS) |                   |
| 1 PLACED AT BEGINNING OF<br>TRUCTION (Requirement)                          | * [ITEM] *        |
| 1 PLACED AS DIRECTED BY<br>NEER (When required by situation)                | ITEM              |
| CTION OF OVERLAND FLOW                                                      |                   |
| RAL NOTES:<br>All items shall be constructed as shown on this               | sheet.            |

All items shall be constructed as shown on this sheet, on Standard 280001, and as directed by the Engineer.

| POLLUTION<br>N PLAN |      | F.A.U.<br>RTE | SECTION                   | COUNTY | TOTAL<br>SHEETS | SHEET<br>NO. |      |
|---------------------|------|---------------|---------------------------|--------|-----------------|--------------|------|
|                     |      |               | 8012                      | •      | SANGAMON        | 679          | 264  |
| N.                  | FLAN |               |                           |        | CONTRACT        | NO. 7        | 2890 |
| TS                  | STA. | TO STA.       | ILLINOIS FED. AID PROJECT |        |                 |              |      |