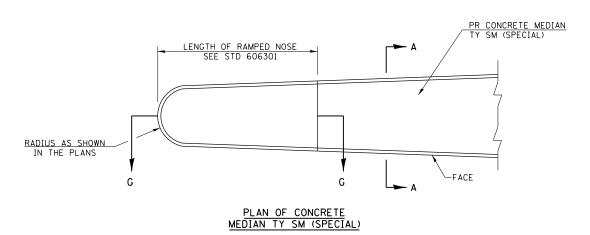

## PCC RAMPED MEDIAN TERMINAL

| Ī | ILE NAME =                             | USER NAME = edwardsjd              | DESIGNED - | AWM        | REVISED - |                              | SPECIAL DETAILS FOR CONCRETE MEDIAN, TY SM (SPECIAL) | F.A.U.<br>RTF. | SECTION             | COUNTY    | TOTAL SHEET |
|---|----------------------------------------|------------------------------------|------------|------------|-----------|------------------------------|------------------------------------------------------|----------------|---------------------|-----------|-------------|
|   | c:\pw_work\pwidot\edwardsjd\d0373645\E | 72890-sht-details-median_dowel.dgn | DRAWN -    | TJD        | REVISED - | STATE OF ILLINOIS            | & CONCRETE CURB, TYPE B (SPECIAL)                    |                | 21(W-3, TS-1, RS-7) | SANGAMON  | 679 443     |
|   |                                        | PLOT SCALE = 40.000 '/ in.         | CHECKED -  | AWM        | REVISED - | DEPARTMENT OF TRANSPORTATION | . , ,                                                |                |                     | CONTRACT  | T NO. 72890 |
|   | G .                                    | PLOT DATE = Feb-21-2014 02:22:41PM | DATE -     | 12/04/2013 | REVISED - |                              | SCALE: N/A SHEET 1 OF 1 SHEETS STA. TO STA.          |                | ILLINOIS FED. AI    | D PROJECT |             |