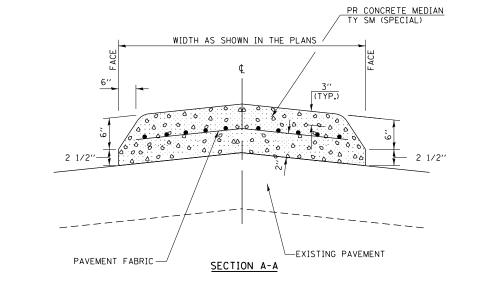

## PCC RAMPED MEDIAN TERMINAL

| Ī | ILE NAME =                             | USER NAME = edwardsjd              | DESIGNED - | AWM        | REVISED - |                              | SPECIAL DETAILS FOR CONCRETE MEDIAN, TY SM (SPECIAL) | F.A.U.<br>RTF. | SECTION             | COUNTY    | TOTAL SHEET |
|---|----------------------------------------|------------------------------------|------------|------------|-----------|------------------------------|------------------------------------------------------|----------------|---------------------|-----------|-------------|
|   | c:\pw_work\pwidot\edwardsjd\d0373645\E | 72890-sht-details-median_dowel.dgn | DRAWN -    | TJD        | REVISED - | STATE OF ILLINOIS            | & CONCRETE CURB, TYPE B (SPECIAL)                    |                | 21(W-3, TS-1, RS-7) | SANGAMON  | 679 443     |
|   |                                        | PLOT SCALE = 40.000 '/ in.         | CHECKED -  | AWM        | REVISED - | DEPARTMENT OF TRANSPORTATION | . , ,                                                |                |                     | CONTRACT  | T NO. 72890 |
|   | G .                                    | PLOT DATE = Feb-21-2014 02:22:41PM | DATE -     | 12/04/2013 | REVISED - |                              | SCALE: N/A SHEET 1 OF 1 SHEETS STA. TO STA.          |                | ILLINOIS FED. AI    | D PROJECT |             |