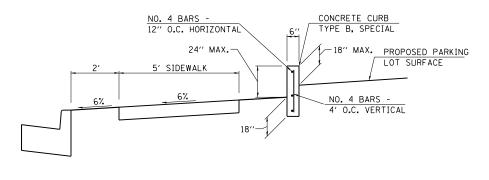

CONCRETE CURB TYPE B. SPECIAL DETAIL





## PCC RAMPED MEDIAN TERMINAL

| Ī | ILE NAME =                             | USER NAME = edwardsjd              | DESIGNED - | AWM        | REVISED - |                              | SPECIAL DETAILS FOR CONCRETE MEDIAN, TY SM (SPECIAL) | F.A.U.<br>RTF. | SECTION             | COUNTY    | TOTAL SHEET |
|---|----------------------------------------|------------------------------------|------------|------------|-----------|------------------------------|------------------------------------------------------|----------------|---------------------|-----------|-------------|
|   | c:\pw_work\pwidot\edwardsjd\d0373645\E | 72890-sht-details-median_dowel.dgn | DRAWN -    | TJD        | REVISED - | STATE OF ILLINOIS            | & CONCRETE CURB, TYPE B (S