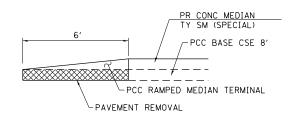

## PCC RAMPED MEDIAN TERMINAL

| Ī | ILE NAME =                             | USER NAME = edwardsjd              | DESIGNED - | AWM        | REVISED - |                              | SPECIAL DETAILS FOR CONCRETE MEDIAN, TY SM (SPECIAL) | F.A.U.<br>RTF. | SECTION             | COUNTY    | TOTAL SHEET |
|---|----------------------------------------|------------------------------------|------------|------------|-----------|------------------------------|------------------------------------------------------|----------------|---------------------|-----------|-------------|
|   | c:\pw_work\pwidot\edwardsjd\d0373645\E | 72890-sht-details-median_dowel.dgn | DRAWN -    | TJD        | REVISED - | STATE OF ILLINOIS            | & CONCRETE CURB, TYPE B (SPECIAL)                    |                | 21(W-3, TS-1, RS-7) | SANGAMON  | 679 443     |
|   |                                        | PLOT SCALE = 40.000 '/ in.         | CHECKED -  | AWM        | REVISED - | DEPARTMENT OF TRANSPORTATION | . , ,                                                |                |                     | CONTRACT  | T NO. 72890 |
|   | G .                                    | PLOT DATE = Feb-21-2014 02:22:41PM | DATE -     | 12/04/2013 | REVISED - |                              | SCALE: N/A SHEET 1 OF 1 SHEETS STA. TO STA.          |                | ILLINOIS FED. AI    | D PROJECT |             |