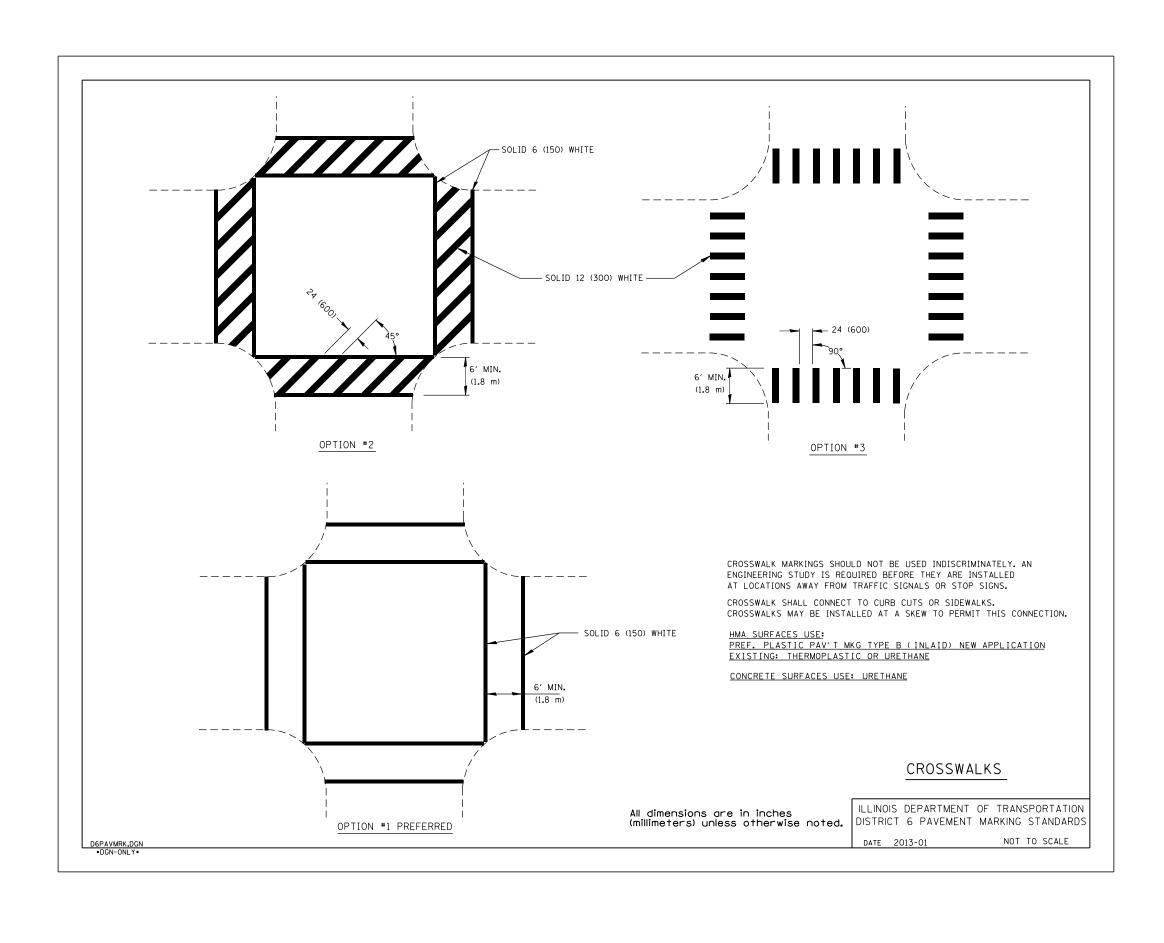

| FILE NAME =                             | USER NAME = sparksgw               | DESIGNED - | REVISED - |                              | DISTRICT 6 PAVEMENT MARKING DETAILS |                                   | RTE.               | SECTION             | COUNTY SHEETS | NO. |
|-----------------------------------------|------------------------------------|------------|-----------|------------------------------|-------------------------------------|-----------------------------------|--------------------|---------------------|---------------|-----|
| c:\pw_work\pwidot\sparksgw\d0373645\D67 | 2890-sht-district_details.dgn      | DRAWN -    | REVISED - | STATE OF ILLINOIS            |                                     |                                   | 8012               | 21(W-3, TS-1,