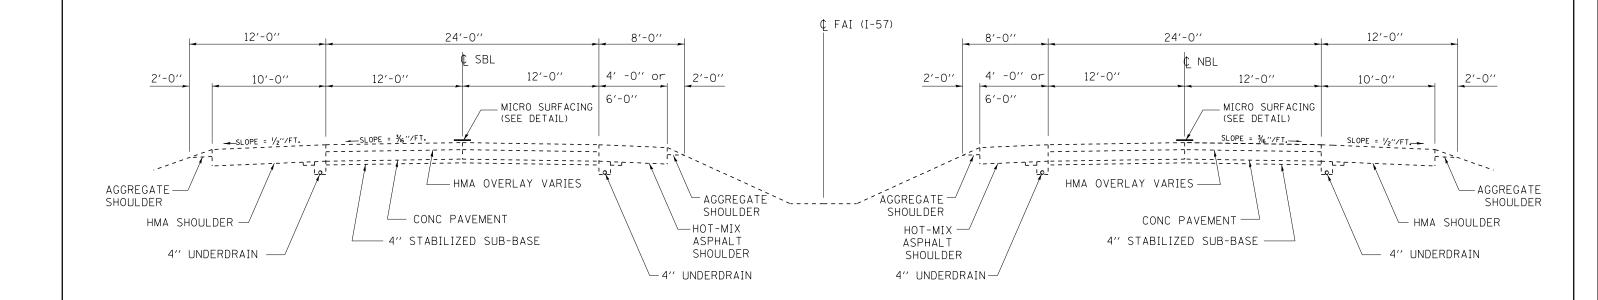

## TYPICAL SECTION F. A. I. 57

MICRO SURFACING "SINGLE PASS" JOINT REPAIR\* RAVELED AND/OR PAVEMENT DEPRESSION + C OR E.O.P. JOINT

STA 345+22 TO 548+93.44 STA 549+94.52 TO 818+00

SB

OMISSION: SN 046-0018 STA 548+93.44 TO STA 549+94.52

> NEW PAVEMENT STA 438+00 TO 513+00

NB

STA 345+22 TO 549+25.48 STA 550+26.56 TO 818+00

SN 046-0019 STA 549+25.48 TO STA 550+26.56

NEW PAVEMENT STA 438+00 TO 513+00

#### MICRO-SURFACING DETAIL

\* FIBER-MODIFIED ASPHALT CRACK SEALING

### NOTES

- 1) MICRO-SURFACING SHALL BE LOCATED AT THE CENTERLINE OF PAVEMENT JOINT. ACTUAL LOCATIONS SHALL BE FIELD DETERMINED BY THE ENGINEER PRIOR TO THE CONTRACTOR BEGINNING HIS/HER CONSTRUCTION OPERATIONS.
- 2) THE TEMPORARY STRIPING SHALL BE OFFSET 3' FROM THE CENTERLINE, IN THE DRIVING LANE.
- 3) OFFSET OF THE PERMANENT CENTERLINE PAVEMENT STRIPING SHALL BE FIELD DETERMINED BY THE ENGINEER.