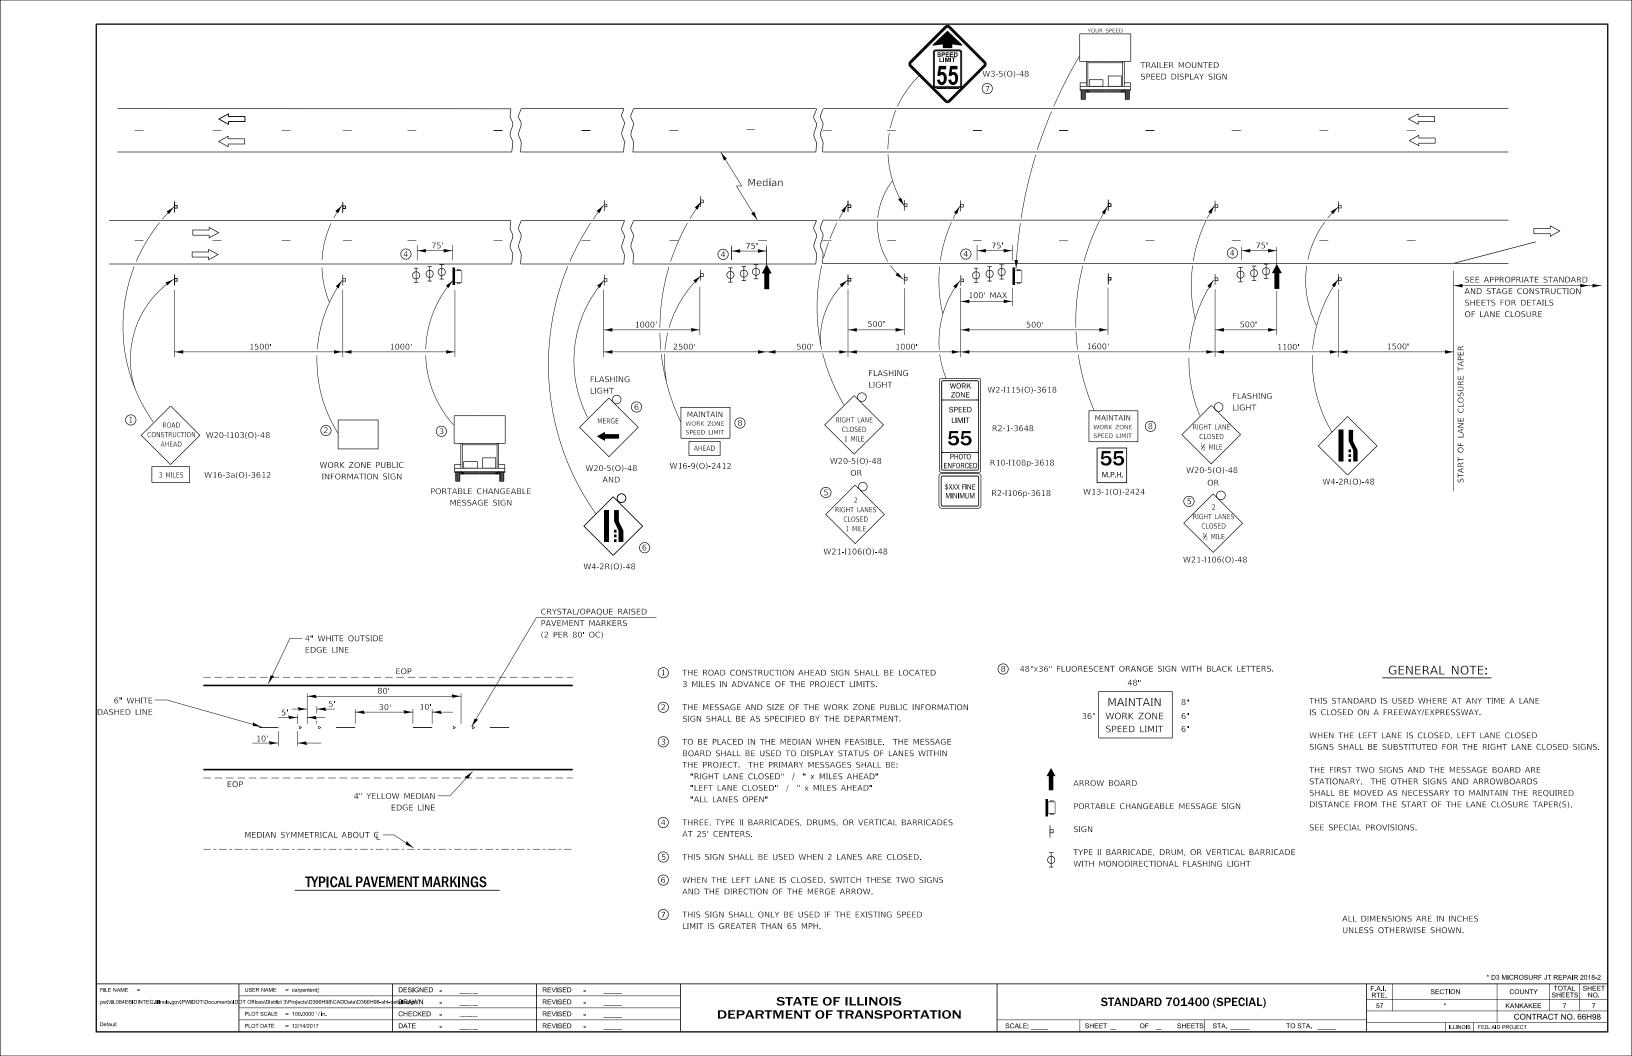

| MIX FOR CRACKS, JTS & FLGWYS | 0.0003 | TONS / SQ YD |
|------------------------------|--------|--------------|
| MICRO-SURFACING SINGLE PASS  | 20     | LBS / SQ YD  |

ONLY THE PASSING LANE IS TO BE CLOSED FOR THE CENTERLINE WORK.

THE TEMPORARY PAVEMENT MARKING SHALL BE PLACED 3" OFF THE CENTERLINE IN DRIVING LANE PRIOR TO REHOVING EXISTING LINE.

THE CONTRACTOR SHALL CONTACT JULIE AT LEAST 48 HOURS PRIOR TO EXCAVATION TO DETERMINE WHICH UTILITIES ARE IN THE AREA.