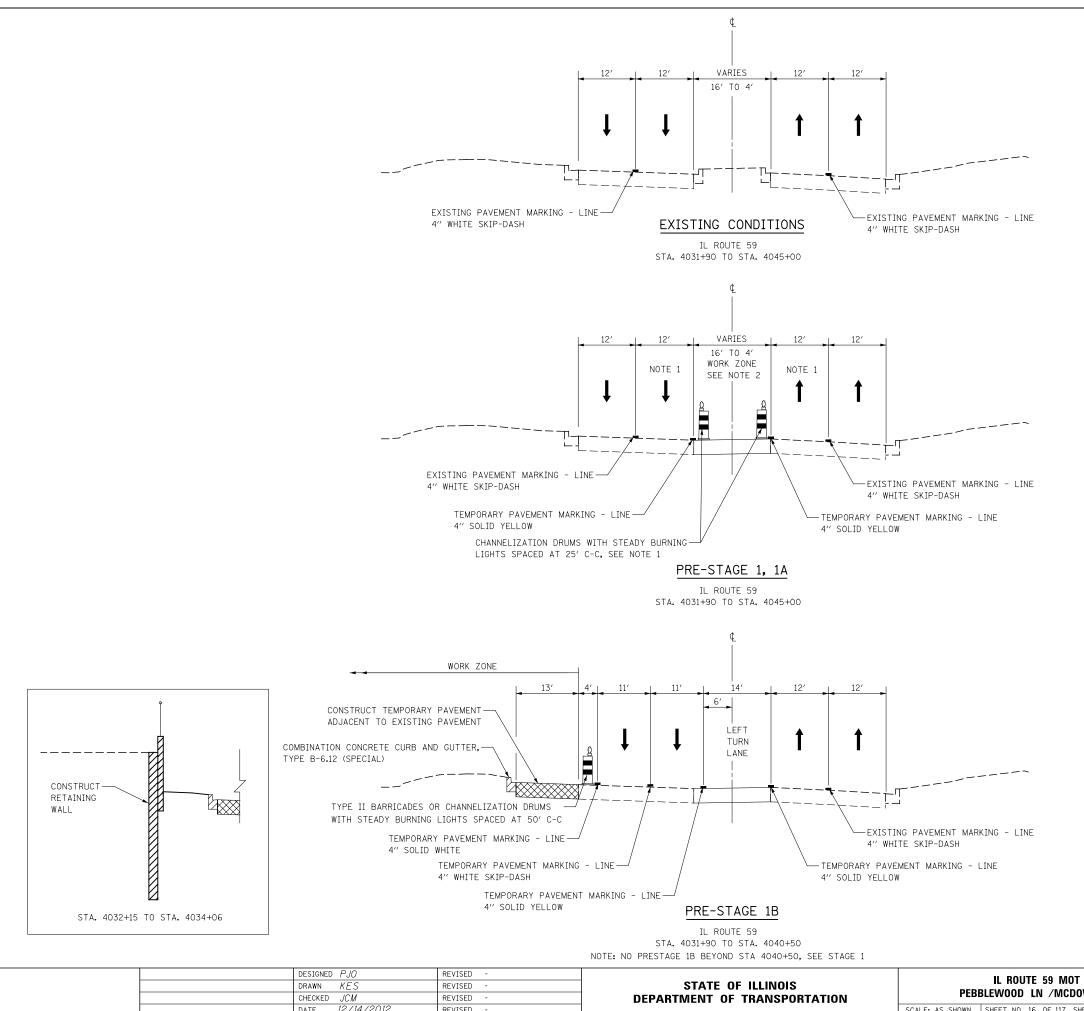

NOTE 1: THE LEFT THROUGH LANE TO BE CLOSED IN ACCORDANCE WITH IDOT STANDARD 701601 DURING CONSTRUCTION WITHIN THE EXISTING MEDIAN. CHANNELIZATION DRUMS SHALL BE RELOCATED ALONG THE ADJACENT THROUGH LANE OPEN TO TRAFFIC. THIS WORK MUST BE DONE DURING OFF-PEAK PERIODS AS DETERMINED BY THE ENGINEER.

NOTE 2: MEDIAN REMOVAL AND REPLACEMENT WORK WILL BE A SHORT-TERM MOVING WORK ZONE OPERATION. THE CONTRACTOR IS REQUIRED TO PLACE TEMPORARY PAVEMENT IN ALL LOCATIONS WHERE THE RAISED MEDIAN IS REMOVED BY THE END OF THE WORK DAY.

TE. SECTION COUNTY TOTAL SHEETS NO.

(112 & 113) WRS-6 DUPAGE 734 85 F.A.P. RTE. IL ROUTE 59 MOT TYPICAL SECTIONS 338 PEBBLEWOOD LN /MCDOWELL RD TO DIEHL ROAD CONTRACT NO. 60R31 DATE 12/14/2012 SCALE: AS SHOWN SHEET NO. 16 OF 117 SHEETS STA. 4031+90 TO STA. 4045+00 REVISED