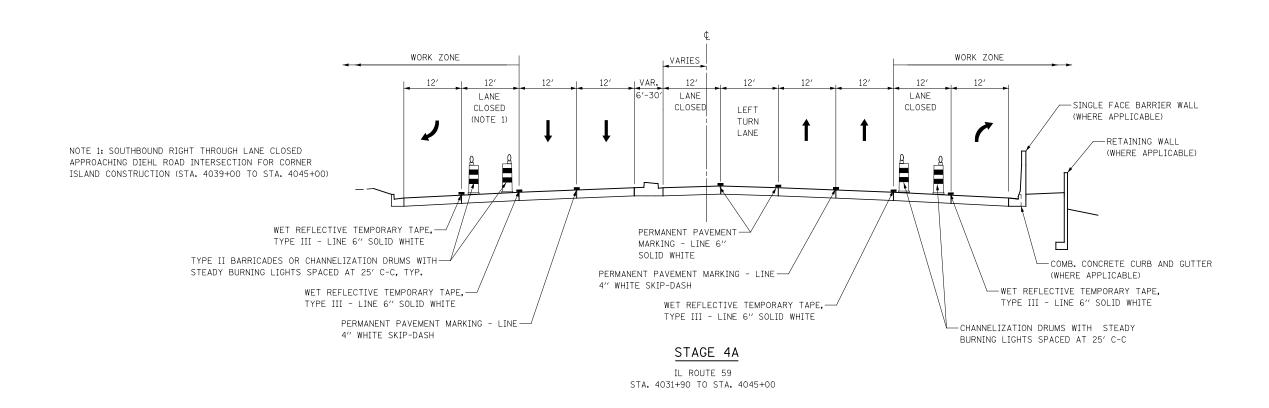

| IL ROUTE 59 MOT TYPICAL SECTIONS<br>PEBBLEWOOD LN /MCDOWELL RD TO DIEHL ROAD |                       |                 |                    |  |  |  |  |  |  |
|------------------------------------------------------------------------------|-----------------------|-----------------|--------------------|--|--|--|--|--|--|
| SCALE: AS SHOWN                                                              | SHEET NO. 19 OF 117 S | HEETS STA. 4031 | +90 TO STA. 4045+0 |  |  |  |  |  |  |