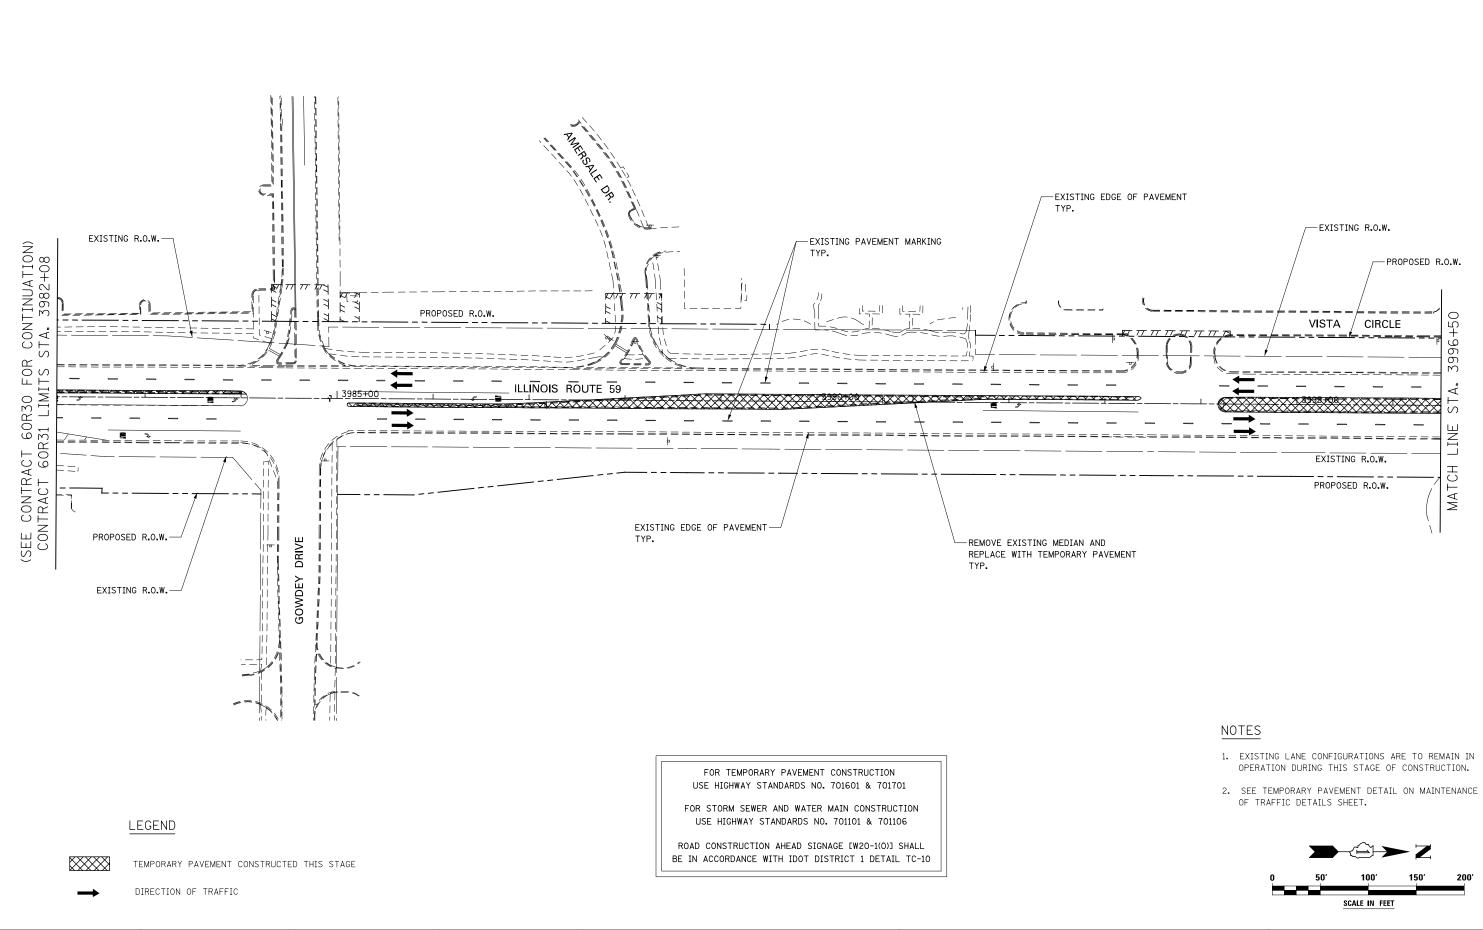

|  | DESIGNED PJO    | REVISED - | STATE OF ILLINOIS<br>DEPARTMENT OF TRANSPORTATION | MAINTENANCE OF TRAFFIC - PRE-STAGE 1                                    |                           | SECTION           | COUNTY T | TOTAL SHEET |
|--|-----------------|-----------|---------------------------------------------------|-------------------------------------------------------------------------|---------------------------|-------------------|----------|-------------|
|  | DRAWN KES       | REVISED - |                                                   | ILLINOIS ROUTE 59                                                       |                           | (112 & 113) WRS-6 | DUPAGE   | 734 90      |
|  | CHECKED JCM     | REVISED - |                                                   |                                                                         |                           | CONTRACT NO. 60R3 |          |             |
|  | DATE 12/14/2012 | REVISED - |                                                   | SCALE: AS SHOWN SHEET NO. 21 OF 117 SHEETS STA. 3982+08 TO STA. 3996+50 | ILLINOIS FED. AID PROJECT |                   |          |             |