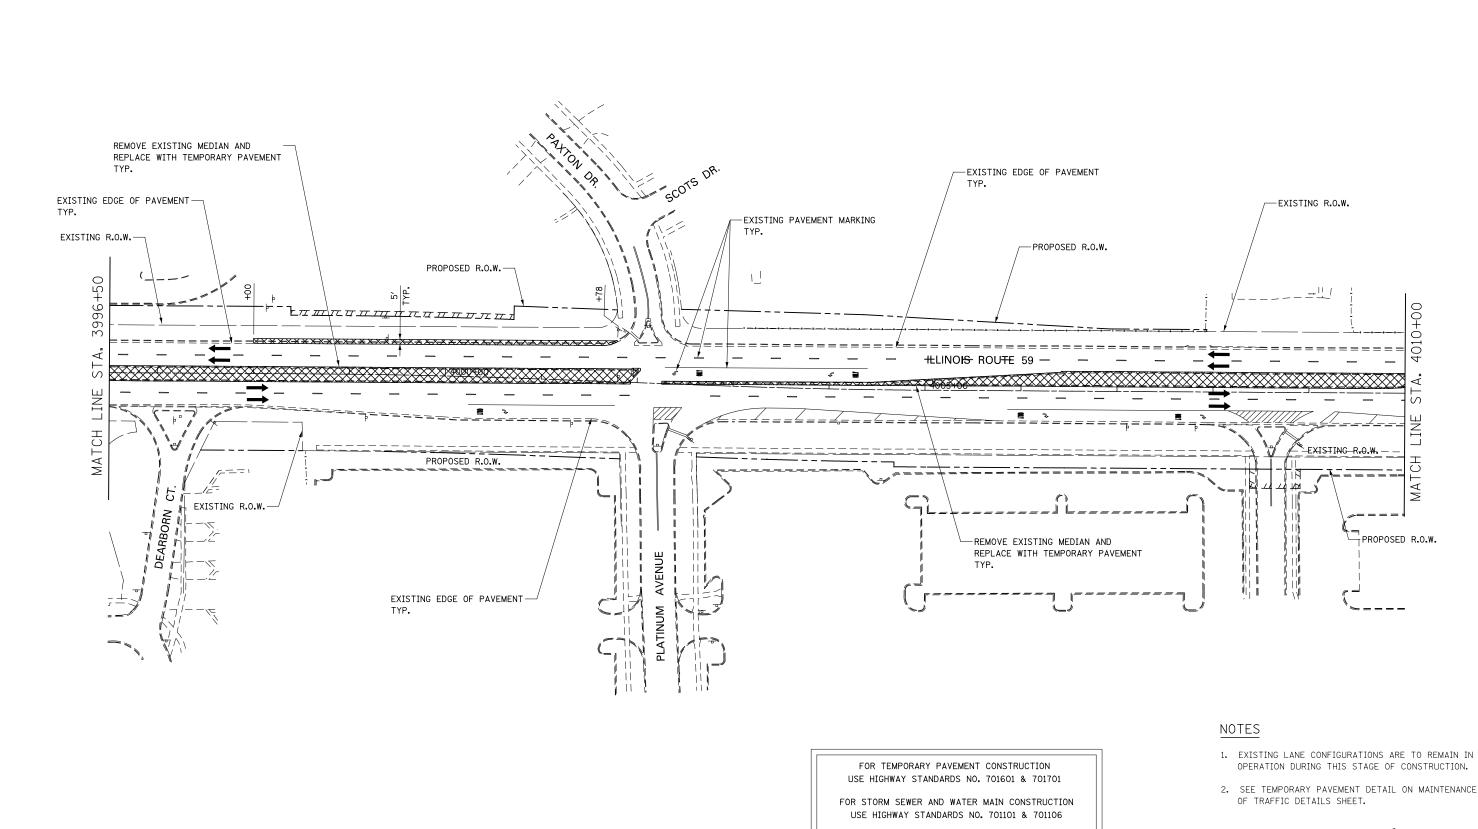

ROAD CONSTRUCTION AHEAD SIGNAGE [W20-1(0)] SHALL BE IN ACCORDANCE WITH IDOT DISTRICT 1 DETAIL TC-10

- 2. SEE TEMPORARY PAVEMENT DETAIL ON MAINTENANCE

|  | DESIGNED PJO              | REVISED - | STATE OF ILLINOIS DEPARTMENT OF TRANSPORTATION | MAINTENANCE OF TRAFFIC - PRE-STAGE 1                                    |  | SECTION           | COUNTY           | TOTAL S | SHEET |
|--|---------------------------|-----------|------------------------------------------------|-------------------------------------------------------------------------|--|-------------------|------------------|---------|-------|
|  | DRAWN KES                 | REVISED - |                                                |                                                                         |  | (112 & 113) WRS-6 | DUPAGE           | 734     | 91    |
|  | CHECKED JCM               | REVISED - |                                                | ILLINUIS KUUTE 59                                                       |  |                   | CONTRACT NO. 60R |         | R31   |
|  | DATE 12/14/2012 REVISED - |           |                                                | SCALE: AS SHOWN SHEET NO. 22 OF 117 SHEETS STA. 3996+50 TO STA. 4010+00 |  | ID PROJECT        |                  |         |       |