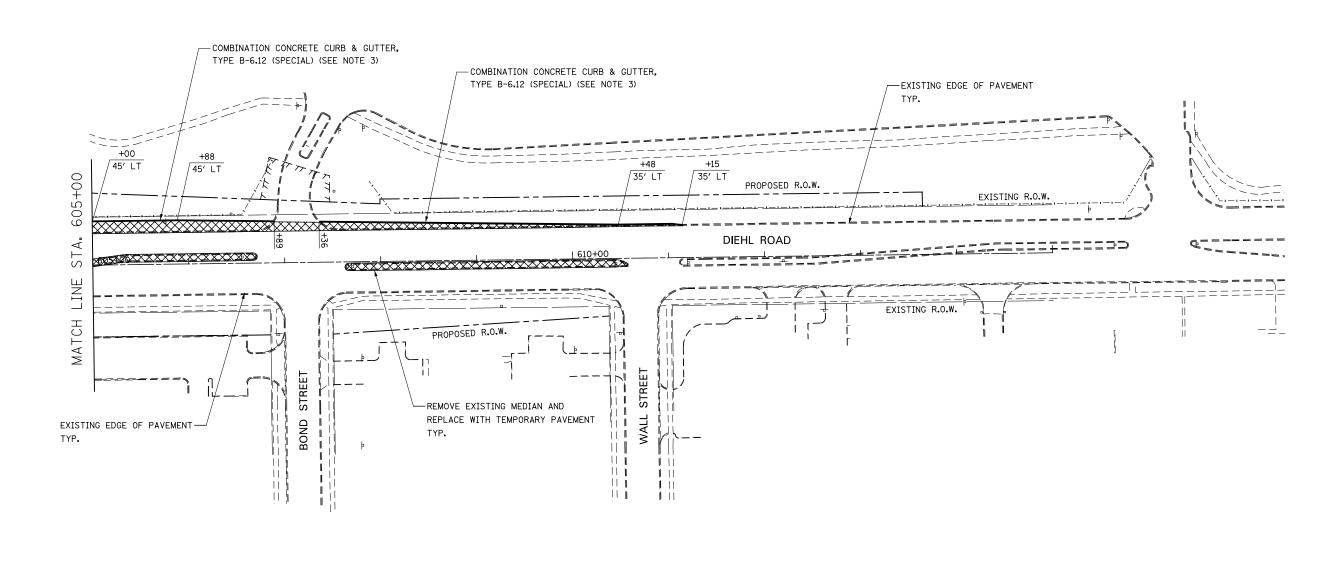

FOR TEMPORARY PAVEMENT CONSTRUCTION
USE HIGHWAY STANDARDS NO. 701601 & 701701

FOR STORM SEWER AND WATER MAIN CONSTRUCTION USE HIGHWAY STANDARDS NO. 701101 & 701106

ROAD CONSTRUCTION AHEAD SIGNAGE [W20-1(0)] SHALL BE IN ACCORDANCE WITH IDOT DISTRICT 1 DETAIL TC-10

## NOTES

- EXISTING LANE CONFIGURATIONS ARE TO REMAIN IN OPERATION DURING THIS STAGE OF CONSTRUCTION.
- 2. SEE TEMPORARY PAVEMENT DETAIL ON MAINTENANCE OF TRAFFIC DETAILS SHEET.
- 3. AT THE LIMITS OF THE CURB AND GUTTER, TRANSITIONS SHALL BE INSTALLED IN ACCORDANCE WITH THE MAINTENANCE OF TRAFFIC DETAILS AND AS DIRECTED BY THE ENGINEER