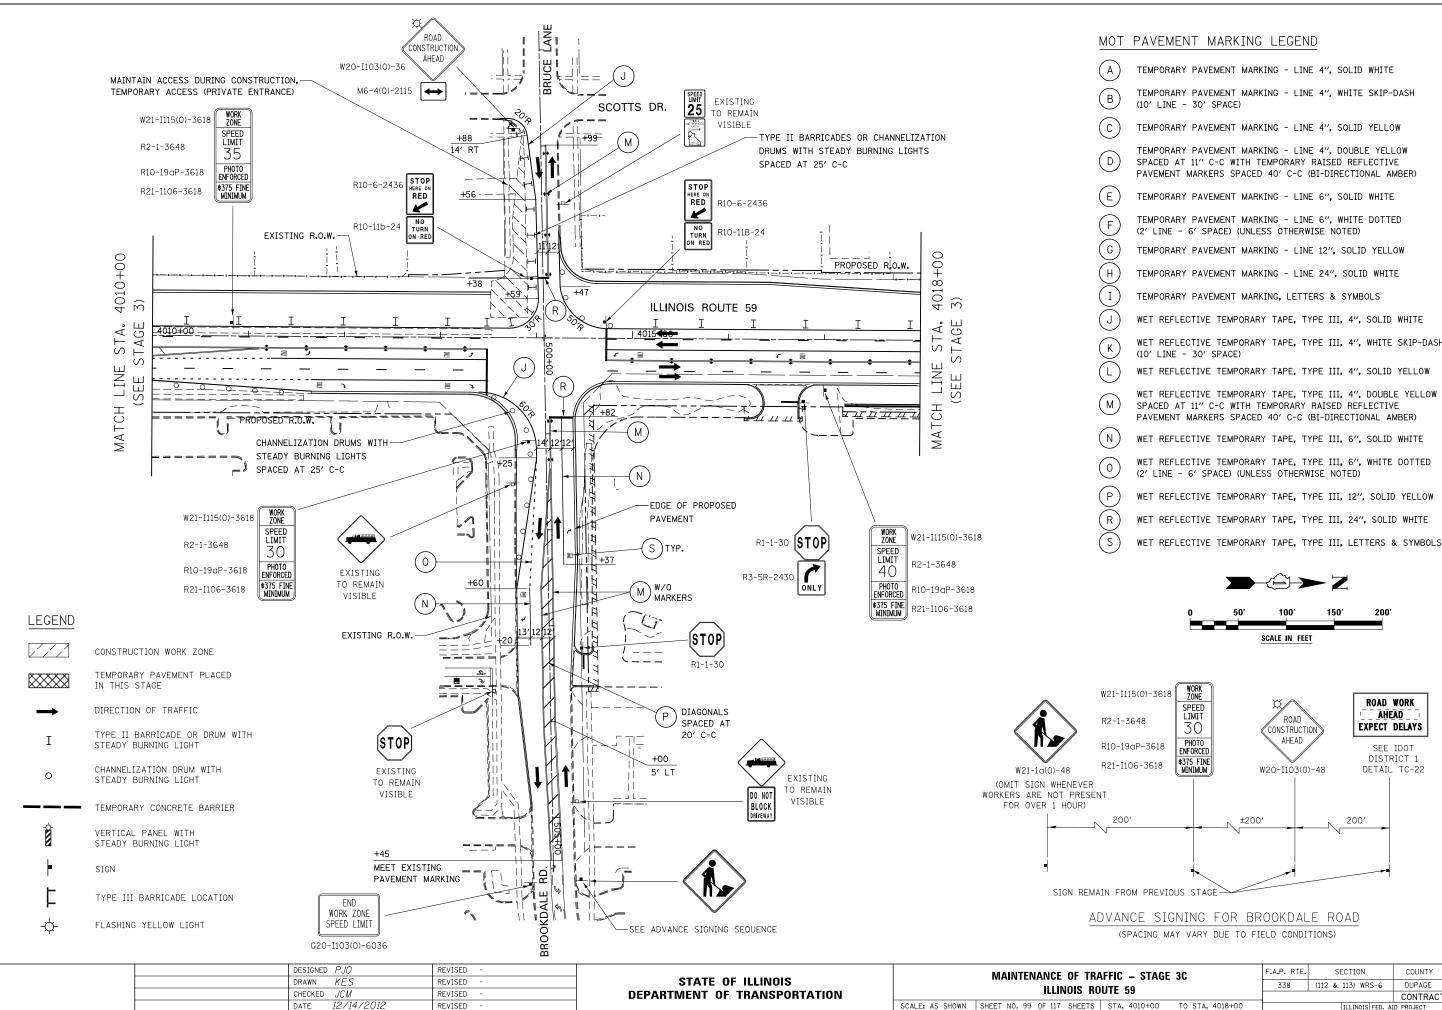

WET REFLECTIVE TEMPORARY TAPE, TYPE III, 4", WHITE SKIP-DASH WET REFLECTIVE TEMPORARY TAPE, TYPE III, 4", DOUBLE YELLOW WET REFLECTIVE TEMPORARY TAPE, TYPE III, 6", WHITE DOTTED WET REFLECTIVE TEMPORARY TAPE, TYPE III, 12", SOLID YELLOW WET REFLECTIVE TEMPORARY TAPE, TYPE III, 24", SOLID WHITE

| RAFFIC – STAGE 3C<br>Route 59 |              |                 | F.A.P. RTE.               | SECTION           | COUNTY   | TOTAL<br>SHEETS | SHEET<br>NO. |
|-------------------------------|--------------|-----------------|---------------------------|-------------------|----------|-----------------|--------------|
|                               |              |                 | 338                       | (112 & 113) WRS-6 | DUPAGE   | 734             | 168          |
|                               |              |                 |                           |                   | CONTRACT | NO. 6           | 0R31         |
| 5                             | STA. 4010+00 | TO STA. 4018+00 | ILLINOIS FED. AID PROJECT |                   |          |                 |              |