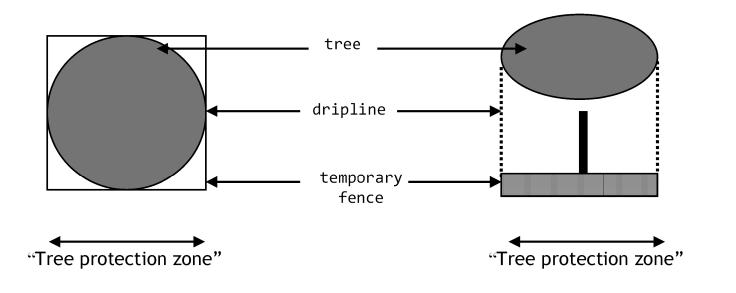

Plan View

Cross-section

tree grove/forested area/wetland

Road under construction

Plan View - Tree protection using temporary fence for grove of trees/forested areas/wetlands

|  | D | ESIGNED <i>PJO</i> | REVISED - | STATE OF ILLINOIS            | REMOVAL DETAILS TREE & WETLAND PROTECTION ZONE DETAIL    |  | . SECTION                 | COUNTY | TOTAL S            | HEET NO. |
|--|---|--------------------|-----------|------------------------------|----------------------------------------------------------|--|---------------------------|--------|--------------------|----------|
|  |   | RAWN <i>KES</i>    | REVISED - |                              |                                                          |  | (112 & 113) WRS-6         | DUPAGE | 734                | 193      |
|  | С | HECKED <i>JCM</i>  | REVISED - | DEPARTMENT OF TRANSPORTATION |                                                          |  | REM DTL-1                 |        | CONTRACT NO. 60R31 |          |
|  | D | ATE 12/14/2012     | REVISED - |                              | SCALE: AS SHOWN   SHEET NO. 1 OF 1 SHEETS   STA. TO STA. |  | ILLINOIS FED. AID PROJECT |        |                    |          |