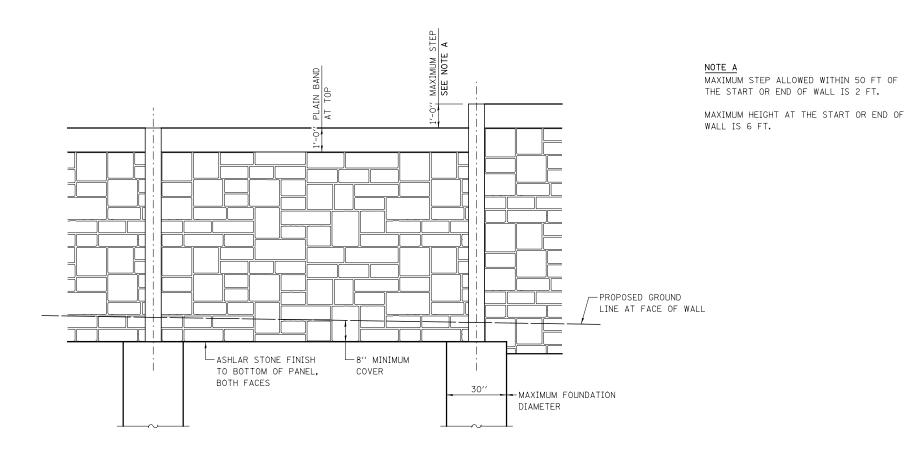

## **ELEVATION**



## PLAN

## NOTE B THE ROADWAY FACE OF THE NOISE WALL PANELS SHALL BE PLACED FLUSH WITH THE ROADWAY FACING FLANGE OF THE SUPPORT PILING AS SHOWN IN THE PLAN VIEW.

| DESIGNED F | PJ0       | REVISED - |                              |                                                      | F.A.P. RTE.               | SECTION           | COUNTY   | TOTAL S | SHEET |
|------------|-----------|-----------|------------------------------|------------------------------------------------------|---------------------------|-------------------|----------|---------|-------|
| DRAWN K    | KES       | REVISED - | STATE OF ILLINOIS            | NOISE WALL DETAILS                                   |                           | (112 & 113) WRS-6 | DUPAGE   | 734     | 213   |
| CHECKE