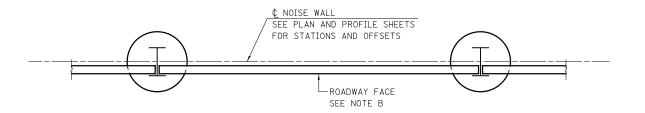

## PLAN

## NOTE B THE ROADWAY FACE OF THE NOISE WALL PANELS SHALL BE PLACED FLUSH WITH THE ROADWAY FACING FLANGE OF THE SUPPORT PILING AS SHOWN IN THE PLAN VIEW.

| DESIGNED F | PJ0       | REVISED - |                              |                                                      | F.A.P. RTE.               | SECTION           | COUNTY   | TOTAL S | SHEET |
|------------|-----------|-----------|------------------------------|------------------------------------------------------|---------------------------|-------------------|----------|---------|-------|
| DRAWN K    | KES       | REVISED - | STATE OF ILLINOIS            | NOISE WALL DETAILS                                   |                           | (112 & 113) WRS-6 | DUPAGE   | 734     | 213   |
| CHECKED J  | JCM       | REVISED - | DEPARTMENT OF TRANSPORTATION |                                                      |                           |                   | CONTRACT | NO. 60  |       |
| DATE 12    | 2/14/2012 | REVISED - |                              | SCALE: AS SHOWN SHEET NO. 1 OF 2 SHEETS STA. TO STA. | ILLINOIS FED. AID PROJECT |                   |          |         |       |