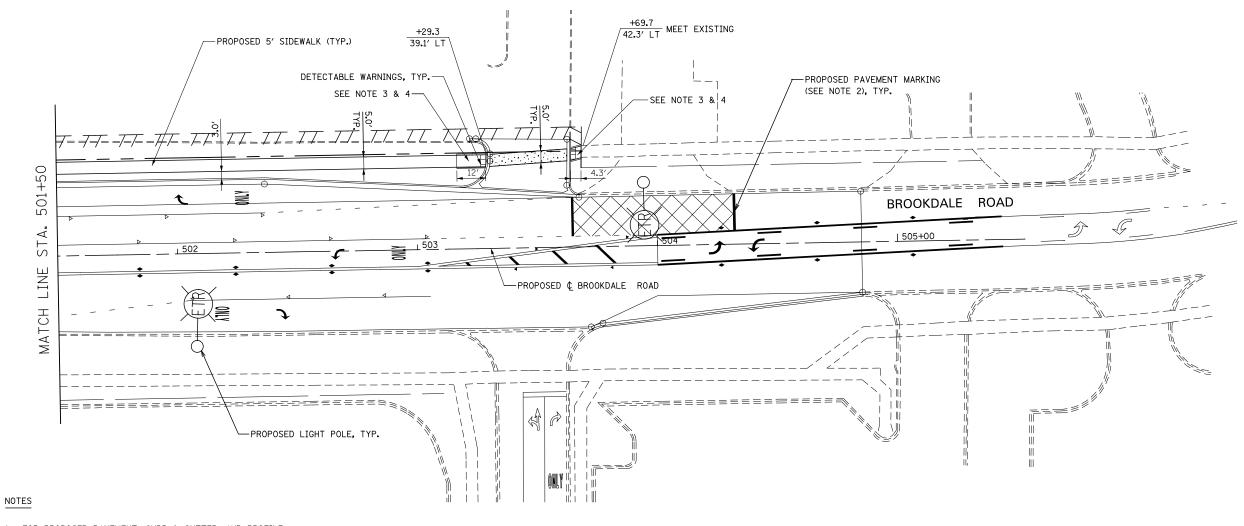

DETECTABLE WARNINGS

PORTLAND CEMENT CONCRETE SIDEWALK 5 INCH

PORTLAND CEMENT CONCRETE SIDEWALK 8 INCH

PORTLAND CEMENT CONCRETE SIDEWALK 10 INCH, SPECIAL

- 1. FOR PROPOSED PAVEMENT, CURB & GUTTER, AND PROFILE INFORMATION SEE PLAN  $\slash$  PROFILE ILLINOIS ROUTE 59.
- 2. FOR PROPOSED PAVEMENT MARKING & SIGNAGE INFORMATION SEE PAVEMENT MARKING AND SIGNING ILLINOIS ROUTE 59.
- 3. THE 6 INCH SIDE CURB ADJACENT TO SIDEWALK RAMPS SHALL BE INCLUDED IN THE MEASURED AREA FOR PAYMENT FOR "PORTLAND CEMENT CONRETE SIDEWALK, 5 INCH". THE 6 INCH SIDE CURB SHALL BE IN ACCORDANCE WITH IDOT HIGHWAY STANDARDS 424001 & 424006.
- 4. LIMITS OF SIDE CURB SHOWN ON THE PLANS ARE ESTIMATED.
  ACTUAL LIMITS SHALL BE DETERMINED BY THE ENGINEER IN THE
  FIELD. ANY ADDITIONAL LENGTH OF SIDE CURB SHALL BE INCLUDED
  IN THE MEASURED AREA FOR PAYMENT FOR PORTLAND CEMENT
  CONCRETE SIDEWALK, 5 INCH.

| DESIGNED PJU    | REVISED - |                              | SIDEWALK / SHARED-USE PATH DETAILS                                   | F.A.P. RTE. | SECTION           | COUNTY     | SHEETS NO.  |
|-----------------|-----------|------------------------------|----------------------------------------------------------------------|-------------|-------------------|------------|-------------|
| DRAWN KES       | REVISED - | STATE OF ILLINOIS            | BROOKDALE ROAD                                                       | 338         | (112 & 113) WRS-6 | DUPAGE     | 734 227     |
| CHECKED JCM     | REVISED - | DEPARTMENT OF TRANSPORTATION | BRUUKDALE KUAD                                                       |             |                   | CONTRACT   | T NO. 60R31 |
| DATE 12/14/2012 | REVISED - |                              | SCALE: AS SHOWN SHEET NO. 13 OF 19 SHEETS STA. 502+00 TO STA. 506+00 |             | ILLINOIS FED. A   | ID PROJECT |             |