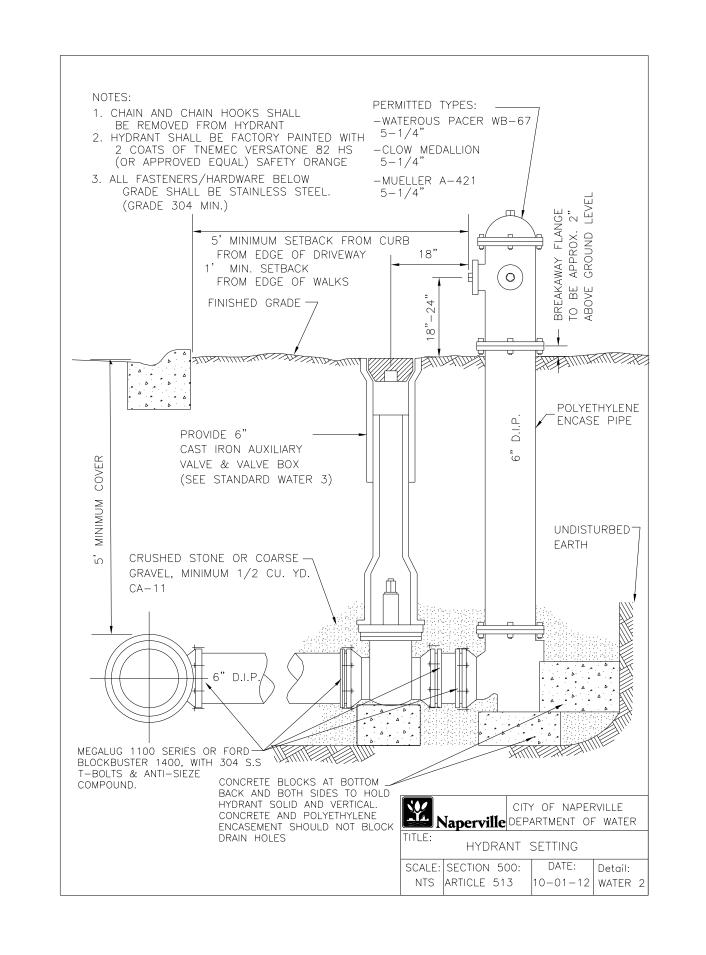

|  | DES | signed <i>PJO</i>    | REVISED - | STATE OF ILLINOIS<br>DEPARTMENT OF TRANSPORTATION | WATER MAIN STANDARD DRAWINGS |                                      | F.A.P. RTE | SECTION                   | COUNTY TOTAL SHEET |
|--|-----|----------------------|-----------|---------------------------------------------------|------------------------------|--------------------------------------|------------|---------------------------|--------------------|
|  | DR/ | AWN KES              | REVISED - |                                                   | CITY OF NAPERVILLE           |                                      | 338        | (112 & 113) WRS-6         | DUPAGE 734 323     |
|  |     | ECKED JCM            | REVISED - |                                                   |                              |                                      |            | WAT STD-1                 | CONTRACT NO. 60R31 |
|  | DA  | te <i>12/14/2012</i> | REVISED - |                                                   | SCALE: NONE                  | SHEET NO. 1 OF 7 SHEETS STA. TO STA. |            | ILLINOIS FED. AID PROJECT |                    |