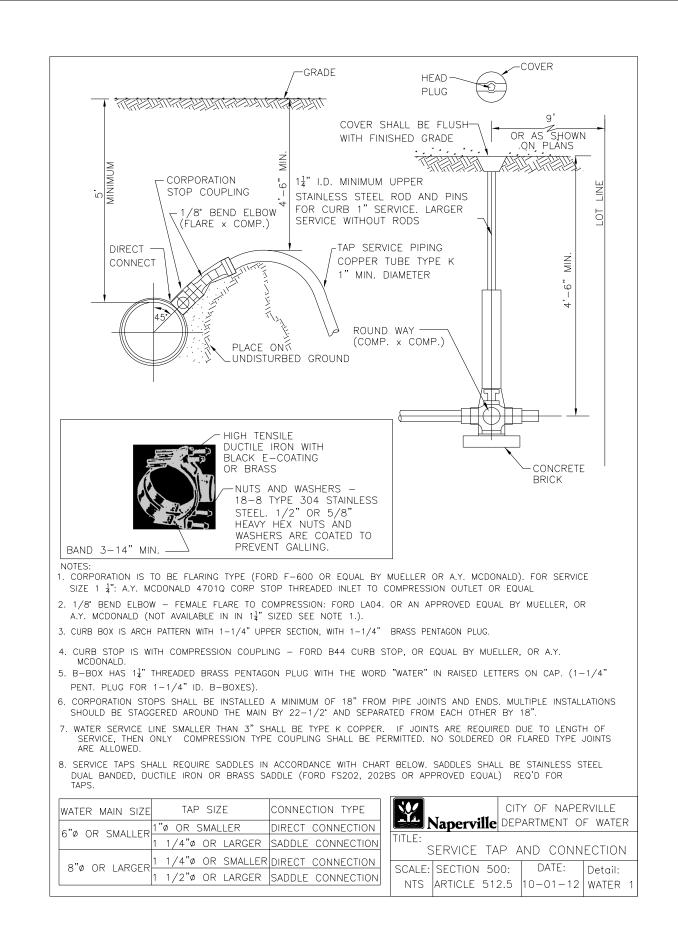

|  | DES | signed <i>PJO</i>    | REVISED - | STATE OF ILLINOIS<br>DEPARTMENT OF TRANSPORTATION | WATER MAIN STANDARD DRAWINGS |                                      | F.A.P. RTE | SECTION                   | COUNTY TOTAL SHEET |
|--|-----|----------------------|-----------|---------------------------------------------------|------------------------------|--------------------------------------|------------|---------------------------|--------------------|
|  | DR/ | AWN KES              | REVISED - |                                                   | CITY OF NAPERVILLE           |                                      | 338        | (112 & 113) WRS-6         | DUPAGE 734 323     |
|  |     | ECKED JCM            | REVISED - |                                                   |                              |                                      |            | WAT STD-1                 | CONTRACT NO. 60R31 |
|  | DA  | te <i>12/14/2012</i> | REVISED - |                                                   | SCALE: NONE                  | SHEET NO. 1 OF 7 SHEETS STA. TO STA. |            | ILLINOIS FED. AID PROJECT |                    |