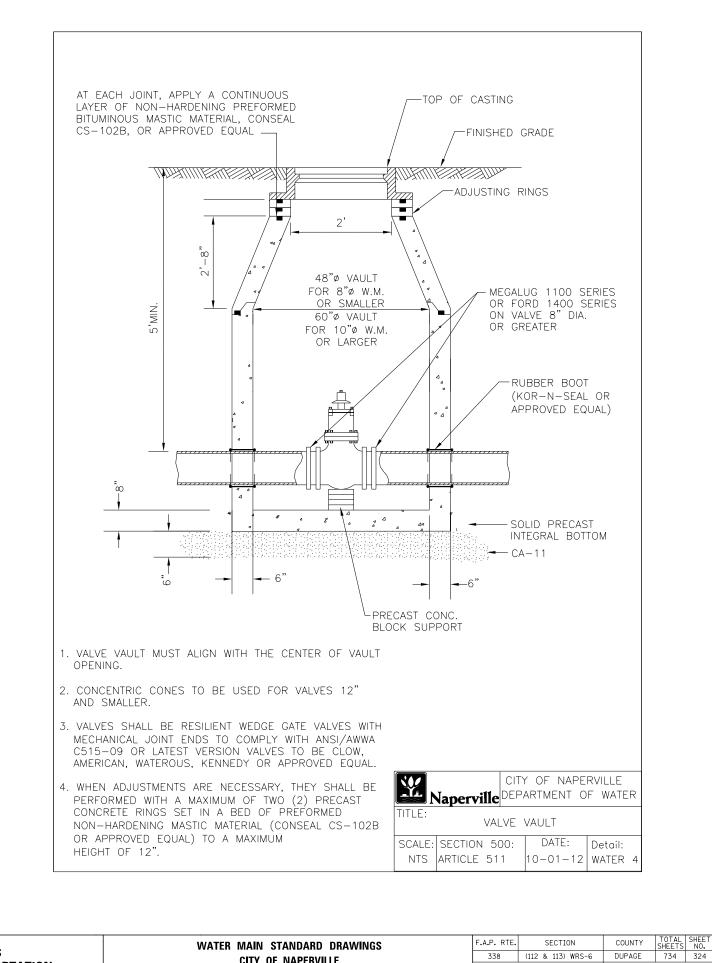

|  | DESIGNED | PJ0        | REVISED | - |
|--|----------|------------|---------|---|
|  | DRAWN    | KES        | REVISED | - |
|  | CHECKED  | JCM        | REVISED | - |
|  | DATE     | 12/14/2012 | REVISED | - |



| WATER MAIN STANDARD DRAWINGS CITY OF NAPERVILLE |     |     |   |        |      | WINGS   | F.A.P. RTE.               | SECTION        |     | COUNTY             | TOTAL<br>SHEETS | SHEET<br>NO. |
|-------------------------------------------------|-----|-----|---|--------|------|---------|---------------------------|----------------|-----|--------------------|-----------------|--------------|
|                                                 |     |     |   |        |      |         | 338                       | (112 & 113) WR | S-6 | DUPAGE             | 734