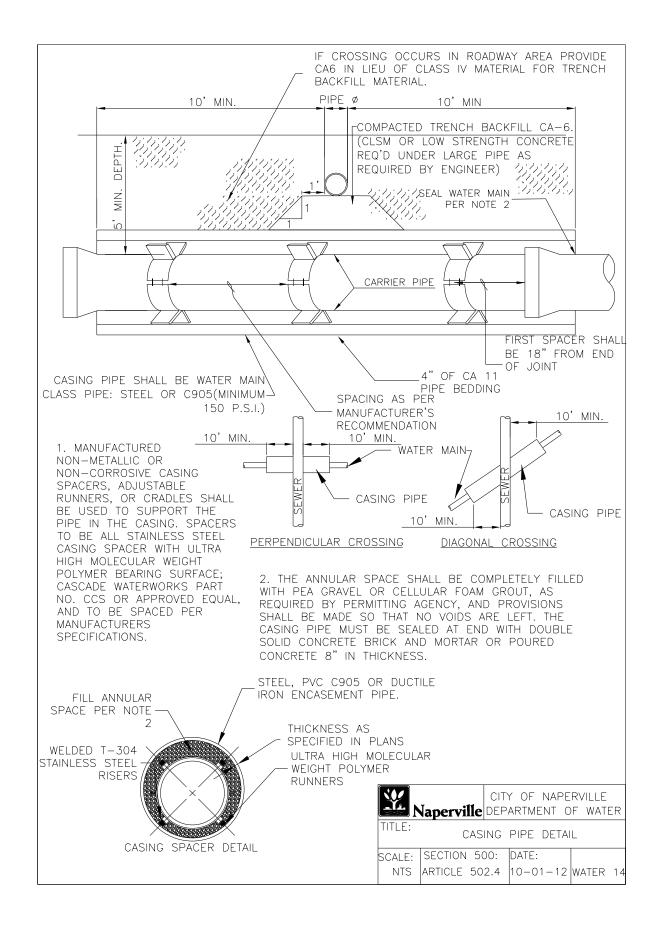

|  | DESIGNED | PJ0        | REVISED | - |
|--|----------|------------|---------|---|
|  | DRAWN    | KES        | REVISED | - |
|  | CHECKED  | JCM        | REVISED | - |
|  | DATE     | 12/14/2012 | REVISED | - |

STATE OF ILLINOIS
DEPARTMENT OF TRANSPORTATION

| WATER MAIN STANDARD DRAWINGS CITY OF NAPERVILLE |             |           |      |   |        |      |         |  | F.A.P. RTE. SE |        |  |  |
|-------------------------------------------------|-------------|-----------|------|---|--------|------|---------|--|----------------|--------|--|--|
|                                                 |             |           |      |   |        |      |         |  | (112           | & 113) |  |  |
| CITT OF WAI LIVILLE                             |             |           |      |