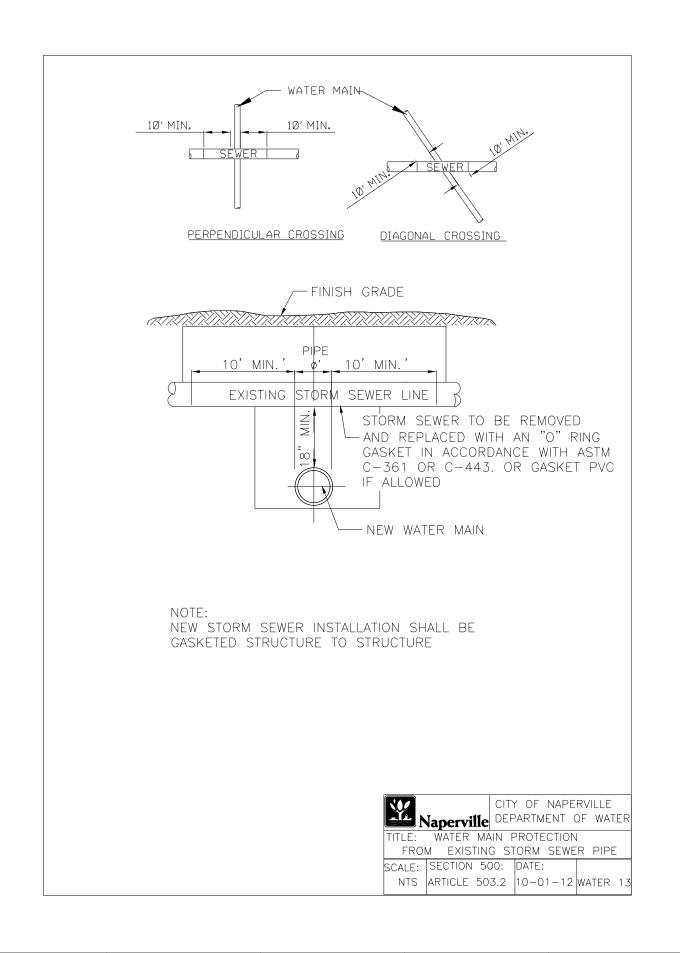

|  | DESIGNED | PJ0        | REVISED | - |
|--|----------|------------|---------|---|
|  | DRAWN    | KES        | REVISED | - |
|  | CHECKED  | JCM        | REVISED | - |
|  | DATE     | 12/14/2012 | REVISED | - |

STATE OF ILLINOIS
DEPARTMENT OF TRANSPORTATION

| WATER MAIN STANDARD DRAWINGS CITY OF NAPERVILLE |             |           |      |   |        |      |         |  | F.A.P. RTE. SE |        |  |  |
|-------------------------------------------------|-------------|-----------|------|---|--------|------|---------|--|----------------|--------|--|--|
|                                                 |             |           |      |   |        |      |         |  | (112           | & 113) |  |  |
| CITT OF WAI LIVILLE                             |             |           |