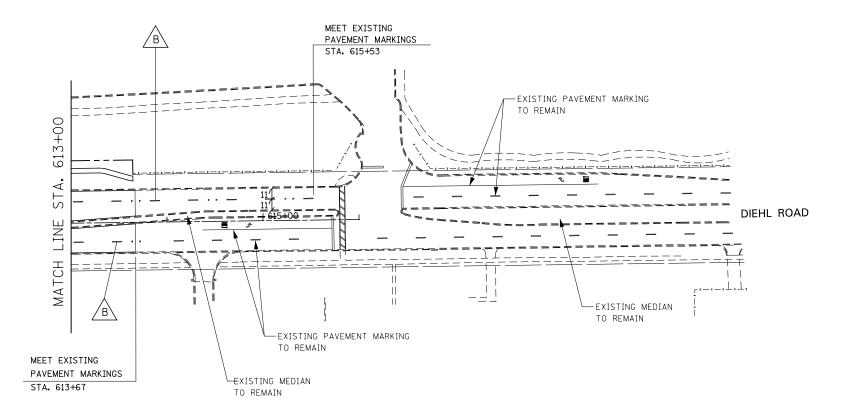

## NOTES

- 1. PAVEMENT MARKINGS AND RAISED REFLECTIVE PAVEMENT MARKERS SHALL BE PLACED IN ACCORDANCE WITH IDOT DISTRICT 1 DETAILS TC-11 AND TC-13.
- 2. SIGN LOCATIONS MAY VARY BASED ON FIELD CONDITIONS.
- 3. ALL POST-MOUNTED SIGNS SHALL BE MOUNTED ON TELESCOPING POLES IN ACCORDANCE WITH HIGHWAY STANDARD 728001 UNLESS OTHERWISE NOTED.
- 4. ALL EXISTING SIGNS EAST OF STA. 613+00 ARE TO REMAIN. SIGNS ARE NOT SHOWN.
- 5. ALL PERMANENT PAVEMENT MARKING ON PCC PAVEMENT SHALL BE POLYUREA PAVEMENT MARKING, TYPE I AND ON HMA PAVEMENT SHALL BE THERMOPLASTIC PAVEMENT MARKING OF THE TYPE SPECIFIED IN THE PAVEMENT MARKING LEGEND.