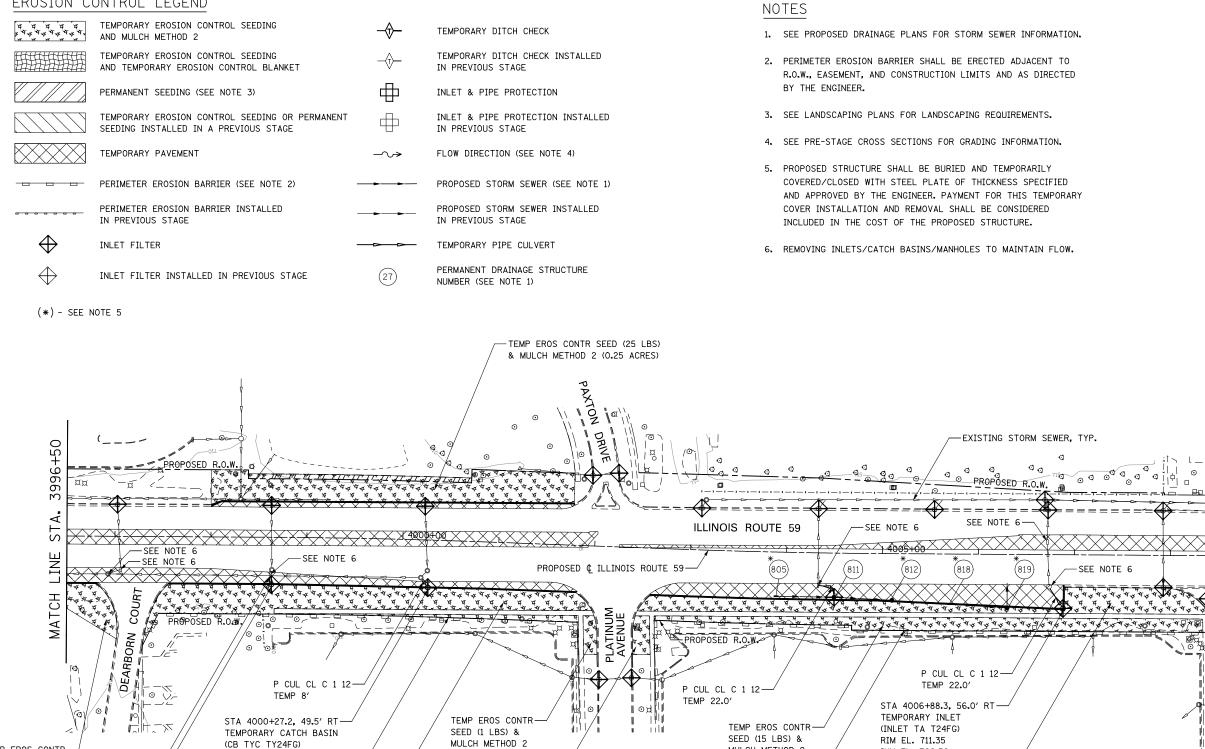

## EROSION CONTROL LEGEND

TEMP EROS CONTR-SEED (4 LBS) & MULCH METHOD 2 (0.04 ACRES) P CUL CL C 1 12-

STA 3998+63.2, 49.0' RT-TEMPORARY CATCH BASIN (CB TYC TY24FG) RIM 712.00 INV 708.60

TEMP 8'

RIM 713.04

INV 709.68

LENGTH = 537'

PERIMETER EROSION BARRIER

STA 3997+29 TO STA 4001+89

TEMP EROS CONTR SEED (28 LBS)-

& MULCH METHOD 2 (0.28 ACRES)

|  | DESIGNED PJO    | REVISED - | STATE OF ILLINOIS<br>DEPARTMENT OF TRANSPORTATION | EROSION CONTROL – PRE STAGE 1, 1A AND 1B<br>Illinois Route 59 |                          |                            |     |
|--|-----------------|-----------|---------------------------------------------------|---------------------------------------------------------------|--------------------------|----------------------------|-----|
|  | DRAWN KES       | REVISED - |                                                   |                                                               |                          |                            |     |
|  | CHECKED JCM     | REVISED - |                                                   |                                                               |                          |                            |     |
|  | DATE 12/14/2012 | REVISED - |                                                   | SCALE: AS SHOWN                                               | SHEET NO. 2 OF 40 SHEETS | STA. 3996+50 TO STA. 4010+ | +00 |

(0.01 ACRES)

TEMP EROS CONTR-

SEED (2 LBS) &

(0.02 ACRES)

MULCH METHOD 2

MULCH METHOD 2

(0.15 ACRES)

PERIMETER EROSION BARRIER

LENGTH = 680'

STA 4002+69 TO STA 4008+34

INV EL. 709.50

TEMP EROS CONTR SEED (20 LBS)-

& MULCH METHOD 2 (0.20 ACRES)

-PERIMETER EROSION BARRIER STA 4007+93 TO STA 4010+00 LENGTH = 207'0 0 0 00 Ò  $\Rightarrow$ ======= 101 حَّ n -SEE NOTE 6 Ш G Mage A MAT LL LI LÃN 1¦O SCALE IN FEET F.A.P. RTE. SECTION COUNTY STAGE 1, 1A AND 1B SHEETS