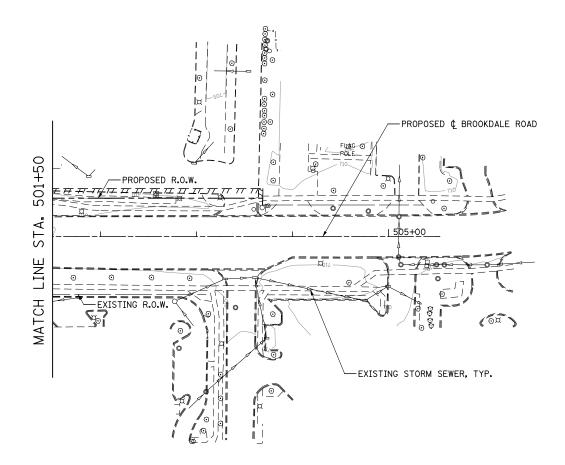

## EROSION CONTROL LEGEND

| <b>K A X X X X X X X</b><br>X X X X X X<br>X 4 4 4 4 4 4 4 4 4 4 4 4 4 | TEMPORARY EROSION CONTROL SEEDING<br>AND MULCH METHOD 2                              | -\$ <del>-</del> | TEMPORARY DITCH CHECK                                  |
|------------------------------------------------------------------------|--------------------------------------------------------------------------------------|------------------|--------------------------------------------------------|
|                                                                        | TEMPORARY EROSION CONTROL SEEDING<br>AND TEMPORARY EROSION CONTROL BLANKET           | -\$-             | TEMPORARY DITCH CHECK INSTALLED<br>IN PREVIOUS STAGE   |
|                                                                        | PERMANENT SEEDING (SEE NOTE 3)                                                       | ⊕                | INLET & PIPE PROTECTION                                |
|                                                                        | TEMPORARY EROSION CONTROL SEEDING OR PERMANENT SEEDING INSTALLED IN A PREVIOUS STAGE | ÷                | INLET & PIPE PROTECTION INSTALLED<br>IN PREVIOUS STAGE |
|                                                                        | TEMPORARY PAVEMENT                                                                   | -~>              | FLOW DIRECTION (SEE NOTE 4)                            |
|                                                                        | PERIMETER EROSION BARRIER (SEE NOTE 2)                                               |                  | PROPOSED STORM SEWER (SEE NOTE 1)                      |
|                                                                        | PERIMETER EROSION BARRIER INSTALLED<br>IN PREVIOUS STAGE                             |                  | PROPOSED STORM SEWER INSTALLED<br>IN PREVIOUS STAGE    |
| $\Leftrightarrow$                                                      | INLET FILTER                                                                         | <b>&gt;</b> >    | TEMPORARY PIPE CULVERT                                 |
| $\Leftrightarrow$                                                      | INLET FILTER INSTALLED IN PREVIOUS STAGE                                             | 27               | PERMANENT DRAINAGE STRUCTURE<br>NUMBER (SEE NOTE 1)    |

## NOTES

- 1. SEE PROPOSED DRAINAGE PLANS FOR STORM SEWER INFORMATION.
- 2. PERIMETER EROSION BARRIER SHALL BE ERECTED ADJACENT TO R.O.W., EASEMENT, AND CONSTRUCTION LIMITS AND AS DIRECTED BY THE ENGINEER.
- 3. SEE LANDSCAPING PLANS FOR LANDSCAPING REQUIREMENTS.
- 4. SEE PRE-STAGE CROSS SECTIONS FOR GRADING INFORMATION.

| ſ |                                | DESIGNED PJO              | REVISED -                                         |                                                                                       | EROSION CONTROL – PRE STAGE 1, 1A AND 1B |                   | SECTION | COUNTY    | TOTAL SHEE<br>SHEETS NO. |
|---|--------------------------------|---------------------------|---------------------------------------------------|---------------------------------------------------------------------------------------|------------------------------------------|-------------------|---------|-----------|--------------------------|
|   | DRAWN KES                      | REVISED -                 | STATE OF ILLINOIS<br>DEPARTMENT OF TRANSPORTATION | BROOKDALE ROAD<br>SCALE: AS SHOWN SHEET NO. 6 OF 40 SHEETS STA. 501+50 TO STA. 505+50 |                                          | (112 & 113) WRS-6 | DUPAGE  | 734 431   |                          |
|   | CHECKED JCM<br>DATE 12/14/2012 | REVISED -                 |                                                   |                                                                                       |                                          |                   |         | NO. 60R31 |                          |
|   |                                | DATE 12/14/2012 REVISED - |                                                   | SCALE: AS SHOWN SHEET NO. 6 OF 40 SHEETS STA. 501+50 TO STA. 505+50                   | ILLINOIS FED. AID PROJECT                |                   |         |           |                          |