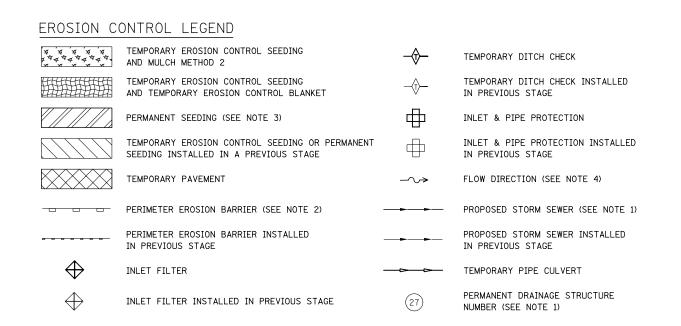

## NOTES

- 1. SEE PROPOSED DRAINAGE PLANS FOR STORM SEWER INFORMATION.
- 2. PERIMETER EROSION BARRIER SHALL BE ERECTED ADJACENT TO R.O.W., EASEMENT, AND CONSTRUCTION LIMITS AND AS DIRECTED BY THE ENGINEER.
- 3. SEE LANDSCAPING PLANS FOR LANDSCAPING REQUIREMENTS.