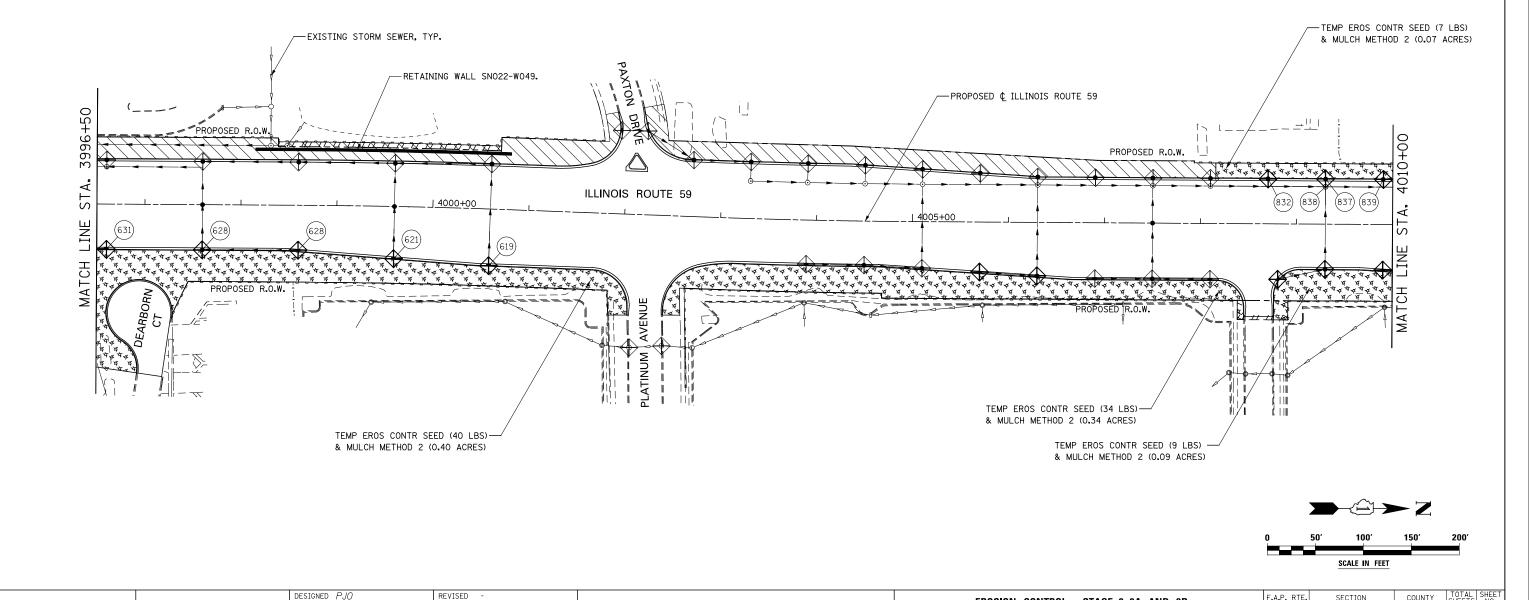

F.A.P. RTE.

338

**EROSION CONTROL - STAGE 3, 3A AND 3B** 

**ILLINOIS ROUTE 59** 

SCALE: AS SHOWN SHEET NO. 26 OF 40 SHEETS STA. 3996+50 TO STA. 4010+00

SECTION

(112 & 113) WRS-6

COUNTY

734 451

CONTRACT NO. 60R31

DUPAGE

4. SEE STAGE 3 CROSS SECTIONS FOR GRADING INFORMATION.

STATE OF ILLINOIS

**DEPARTMENT OF TRANSPORTATION**