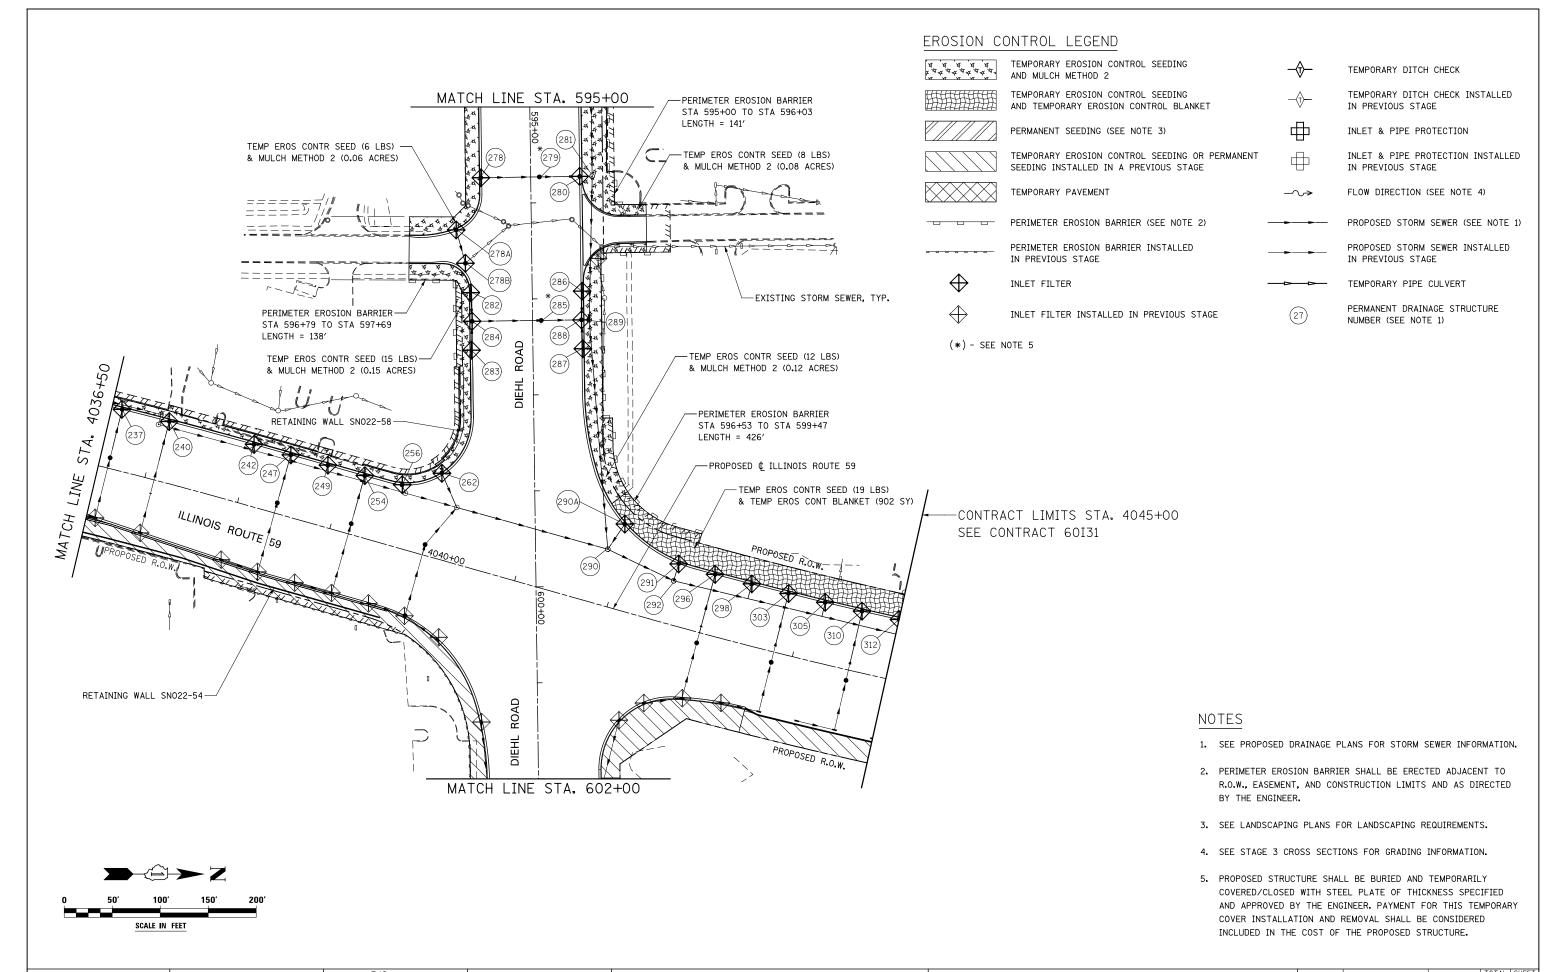

| DESIGNED PJO RE        | REVISED - |                                                | EROSION CONTROL - STAGE 3, 3A, 3B, 3C AND 3D                           |                           | SECTION           | COUNTY  | SHEET | S NO. |
|------------------------|-----------|------------------------------------------------|------------------------------------------------------------------------|---------------------------|-------------------|---------|-------|-------|
| DRAWN KES RE           | REVISED - | STATE OF ILLINOIS DEPARTMENT OF TRANSPORTATION | ILLINOIS ROUTE 59                                                      |                           | (112 & 113) WRS-6 | DUPAGE  | 734   | 454   |
| CHECKED JCM RE         | REVISED - |                                                |                                                                        |                           |                   | CONTRAC | T NO. | 60R31 |
| <br>DATE 12/14/2012 RE | REVISED - |                                                | SCALE: AS SHOWN SHEET NO. 29 OF 40 SHEETS STA. 4036+50 TO STA. 4045+00 | D   ILLINOIS FED. AID PRO |                   |         |       |       |