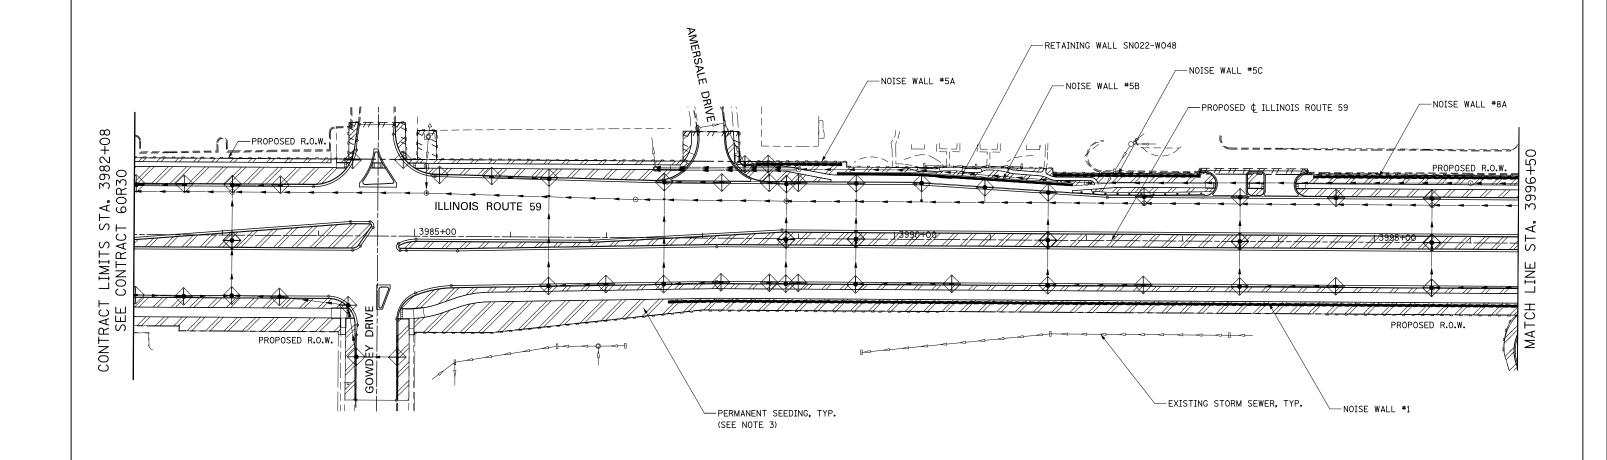

## EROSION CONTROL LEGEND TEMPORARY EROSION CONTROL SEEDING TEMPORARY DITCH CHECK AND MULCH METHOD 2 TEMPORARY EROSION CONTROL SEEDING TEMPORARY DITCH CHECK INSTALLED AND TEMPORARY EROSION CONTROL BLANKET IN PREVIOUS STAGE PERMANENT SEEDING (SEE NOTE 3) INLET & PIPE PROTECTION TEMPORARY EROSION CONTROL SEEDING OR PERMANENT INLET & PIPE PROTECTION INSTALLED SEEDING INSTALLED IN A PREVIOUS STAGE IN PREVIOUS STAGE TEMPORARY PAVEMENT FLOW DIRECTION (SEE NOTE 4) PERIMETER EROSION BARRIER (SEE NOTE 2) PROPOSED STORM SEWER (SEE NOTE 1) PROPOSED STORM SEWER INSTALLED PERIMETER EROSION BARRIER INSTALLED IN PREVIOUS STAGE IN PREVIOUS STAGE TEMPORARY PIPE CULVERT INLET FILTER

(27)

INLET FILTER INSTALLED IN PREVIOUS STAGE

PERMANENT DRAINAGE STRUCTURE

NUMBER (SEE NOTE 1)

## NOTES

- 1. SEE PROPOSED DRAINAGE PLANS FOR STORM SEWER INFORMATION.
- PERIMETER EROSION BARRIER SHALL BE ERECTED ADJACENT TO R.O.W., EASEMENT, AND CONSTRUCTION LIMITS AND AS DIRECTED BY THE ENGINEER.
- 3. SEE LANDSCAPING PLANS FOR LANDSCAPING REQUIREMENTS.
- 4. SEE STAGE 4 CROSS SECTIONS FOR GRADING INFORMATION.