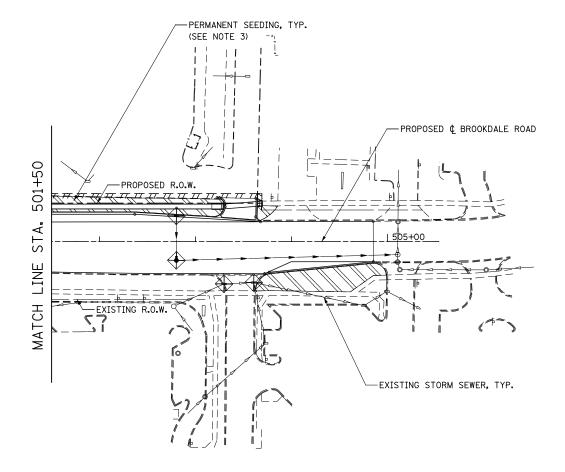

## NOTES

- 1. SEE PROPOSED DRAINAGE PLANS FOR STORM SEWER INFORMATION.
- PERIMETER EROSION BARRIER SHALL BE ERECTED ADJACENT TO R.O.W., EASEMENT, AND CONSTRUCTION LIMITS AND AS DIRECTED BY THE ENGINEER.
- 3. SEE LANDSCAPING PLANS FOR LANDSCAPING REQUIREMENTS.
- 4. SEE STAGE 4 CROSS SECTIONS FOR GRADING INFORMATION.

| DESIGNED PJO REVISED -    | OTATE OF HUMOIO              | EROSION CONTROL – STAGE 4 AND 4A                                     | F.A.P. RTE.               | SECTION            | COUNTY | TOTAL SHEET SHEETS NO. |  |
|---------------------------|------------------------------|----------------------------------------------------------------------|---------------------------|--------------------|--------|------------------------|--|
| DRAWN KES REVISED -       | STATE OF ILLINOIS            | BROOKDALE ROAD                                                       | 338                       | (112 & 113) WRS-6  | DUPAGE | 734 463                |  |
| CHECKED JCM REVISED -     | DEPARTMENT OF TRANSPORTATION | DRUUNDALL NUAD                                                       |                           | CONTRACT NO. 60R31 |        |                        |  |
| DATE 12/14/2012 REVISED - |                              | SCALE: AS SHOWN SHEET NO. 38 OF 40 SHEETS STA. 501+50 TO STA. 505+50 | ILLINOIS FED. AID PROJECT |                    |        |                        |  |