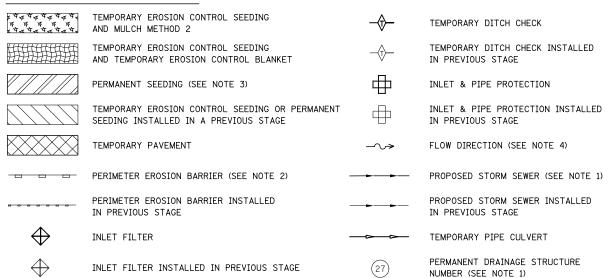

## EROSION CONTROL LEGEND

## NOTES

- 1. SEE PROPOSED DRAINAGE PLANS FOR STORM SEWER INFORMATION.
- PERIMETER EROSION BARRIER SHALL BE ERECTED ADJACENT TO R.O.W., EASEMENT, AND CONSTRUCTION LIMITS AND AS DIRECTED BY THE ENGINEER.
- 3. SEE LANDSCAPING PLANS FOR LANDSCAPING REQUIREMENTS.
- 4. SEE STAGE 4 CROSS SECTIONS FOR GRADING INFORMATION.