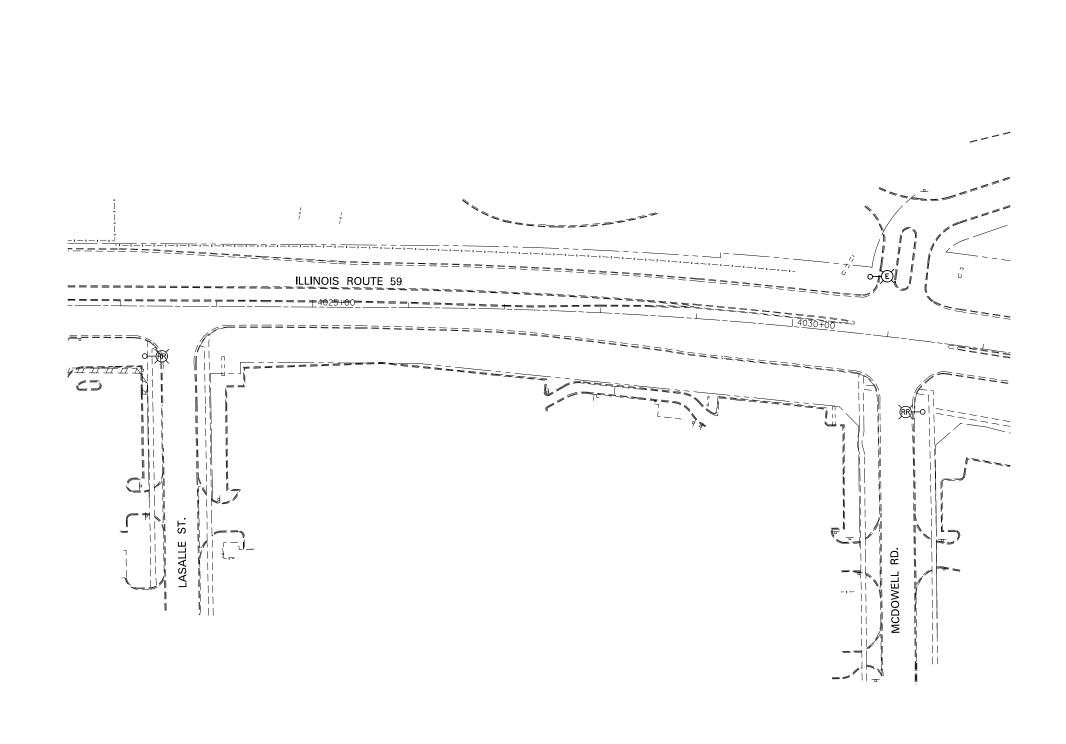

## NOTES

1. FOR SYMBOL LIST AND ABBREVIATIONS, SEE SHEET LT-01.

|  | DESIGNED MCP     | REVISED - | STATE OF ILLINOIS DEPARTMENT OF TRANSPORTATION | STATE OF ILLINOIS LIGHTING REMOVAL PLAN – LASALLE ST. AND MCDOWELL RD. |  | SECTION                   | COUNTY SHEETS   | NO.  |
|--|------------------|-----------|------------------------------------------------|------------------------------------------------------------------------|--|---------------------------|-----------------|------|
|  | DRAWN MLB        | REVISED - |                                                |                                                                        |  | (112 & 113) WRS-6         | DUPAGE 734      | 474  |
|  | CHECKED MCP      | REVISED - |                                                |                                                                        |  | LT-03                     | CONTRACT NO. 60 | OR31 |
|  | DATE 109/07/2012 | REVISED - |                                                |                                                                        |  | ILLINOIS FED. AID PROJECT |                 |      |