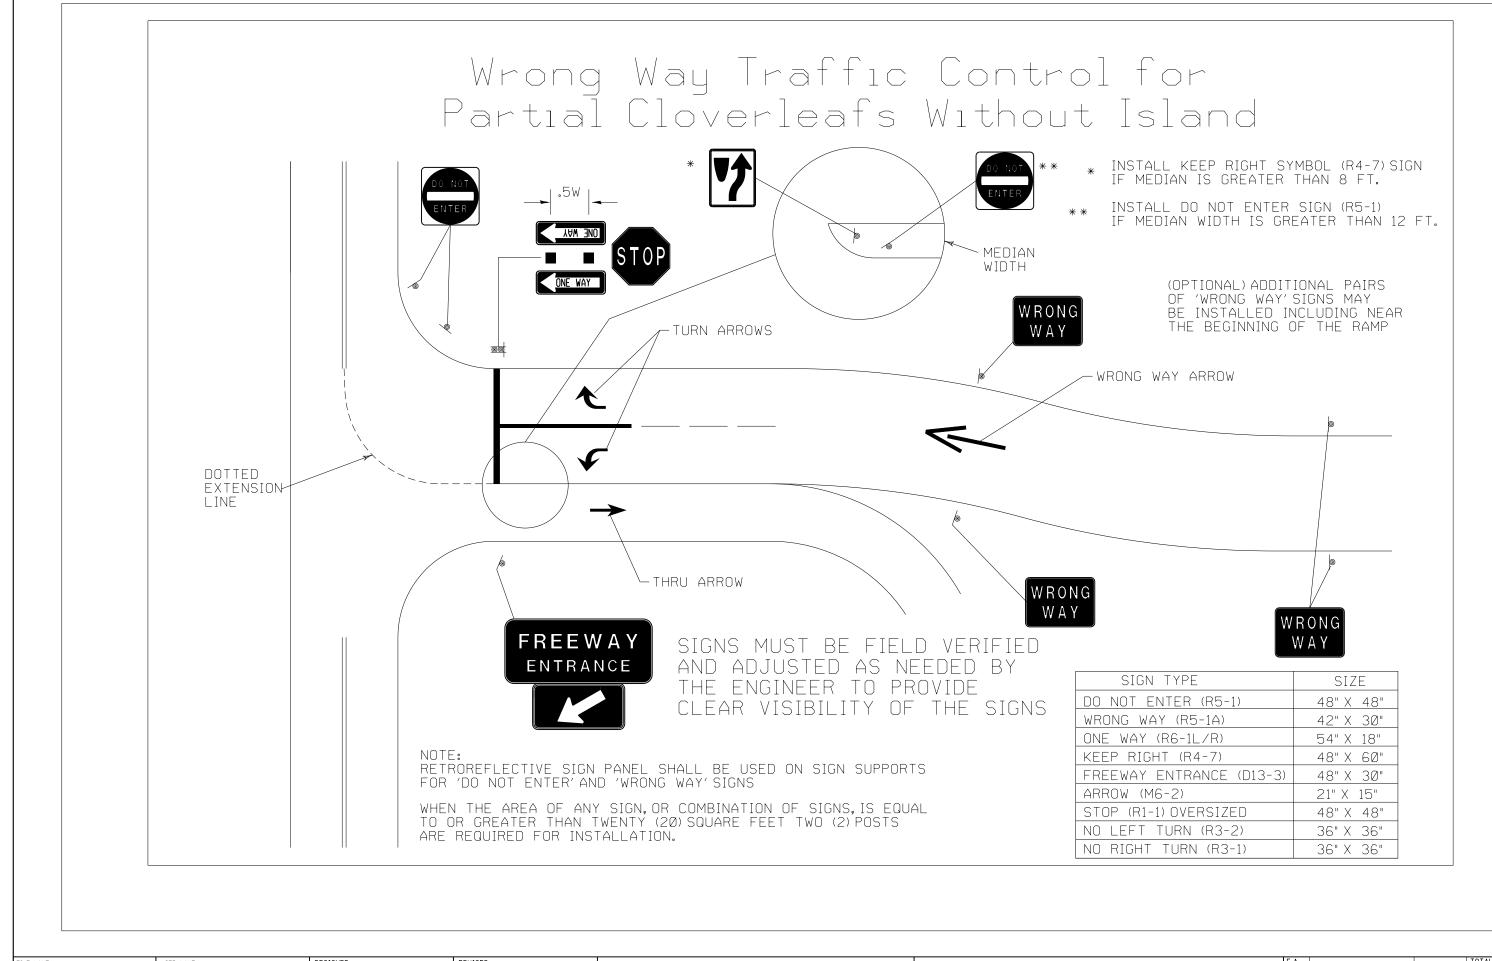

| FILE NAME =           | USER NAME = keithbr           | DESIGNED - | REVISED - |                                           |        |       |    |        |      |         | F.A.                      | SECTION                     | COUNTY  | TOTAL SHEET |
|-----------------------|-------------------------------|------------|-----------|-------------------------------------------|--------|-------|----|--------|------|---------|---------------------------|-----------------------------|---------|-------------|
| D468B32-sht-cover.dgn |                               | DRAWN -    | REVISED - | STATE OF ILLINOIS PROPOSED SIGNING DETAIL |        |       |    |        |      |         | VAR                       | D4 WWD WARNING SIGNAGE 2013 | VARIOUS | 13 11       |
|                       | P