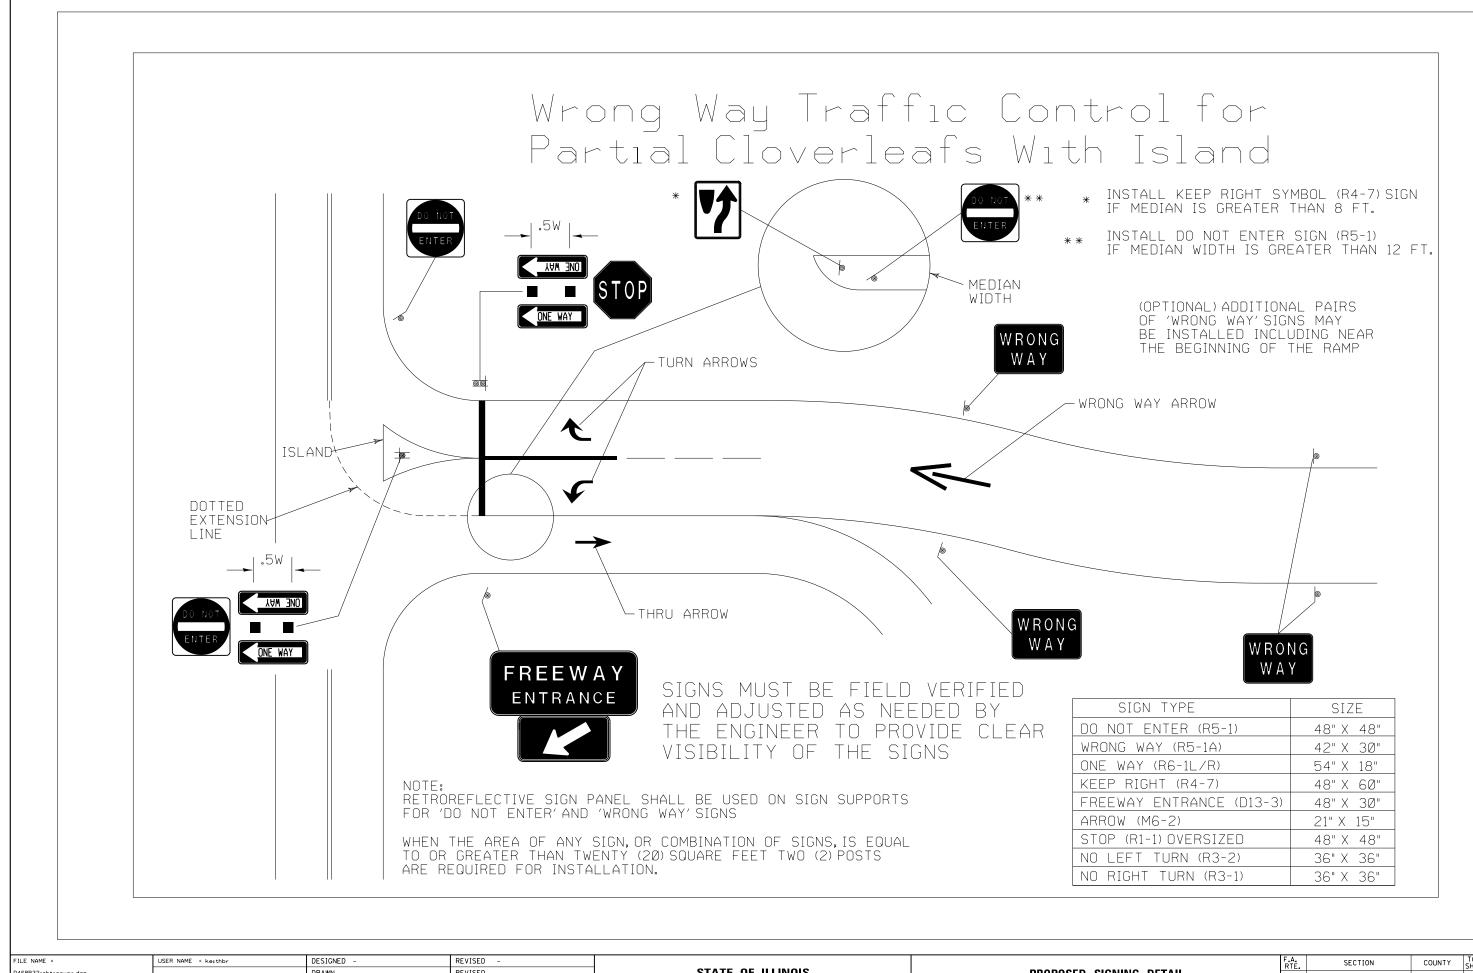

| FILE NAME =           | USER NAME = keithbr           | DESIGNED - | REVISED - |                              |        |                         |    |        |      | F.A.<br>RTE. | SECTION | COUNTY                      | TOTAL SHEET<br>SHEETS NO. |       |
|-----------------------|-------------------------------|------------|-----------|------------------------------|--------|-------------------------|----|--------|------|--------------|---------|-----------------------------|---------------------------|-------|
| D468B32-sht-cover.dgn |                               | DRAWN -    | REVISED - | STATE OF ILLINOIS            |        | PROPOSED SIGNING DETAIL |    |        |      | L            | VAR     | D4 WWD WARNING SIGNAGE 2013 | VARIOUS                   | 13 12 |
|                       | PLOT SCALE = 100.0000 ' / in. | CHECKED -  | REVISED - | DEPARTMENT OF TRANSPORTATION |        |                         |    |        |      |              |         |                             | CONTRACT NO. 68B32        |       |
| Default               | PLOT DATE = 3/29/2013         | DATE -     | REVISED - |                              | SCALE: | SHEET                   | OF | SHEETS | STA. | TO STA.      |         | ILLINOIS FED. A             | ID PROJECT                |       |