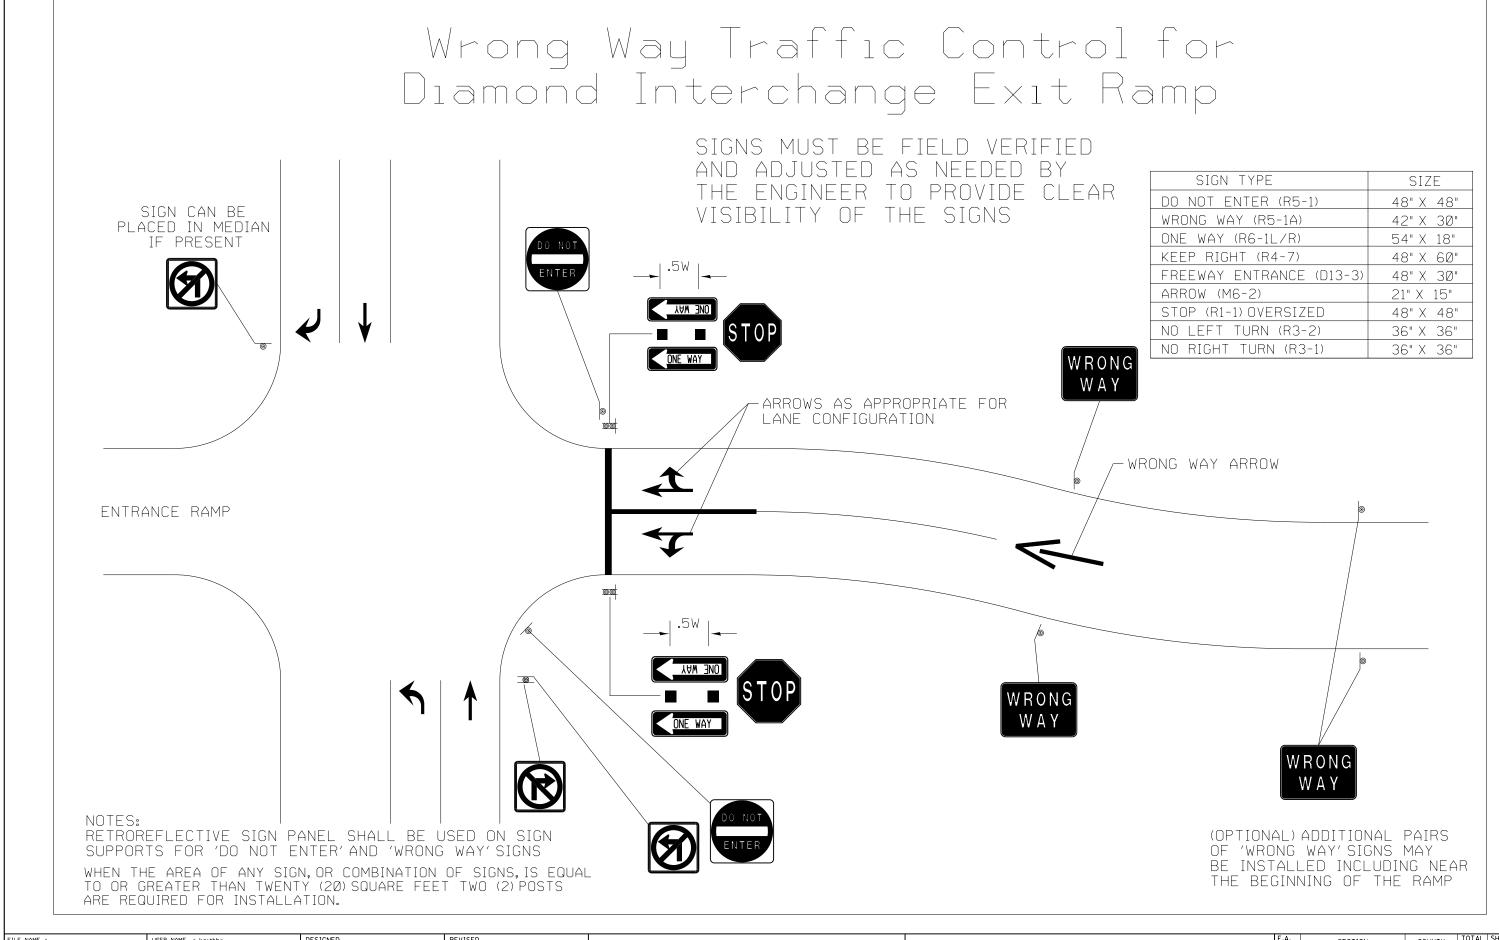

STATE OF ILLINOIS
DEPARTMENT OF TRANSPORTATION

| PROP  | OSED | SIGNING | DETAIL |         |
|-------|------|---------|--------|---------|
| SHEET | OF   | SHEETS  | STA.   | TO STA. |

| RTE. | SEC            | TION     |        | COUNTY     | SHEETS | NO.  |
|------|----------------|----------|--------|------------|--------|------|
| VAR  | D4 WWD WARNING | SIGNAGE  | 2013   | VARIOUS    | 13     | 13   |
|      |                |          |        | CONTRACT   | NO. 6  | 8B32 |
|      |                | ILLINOIS | FED. A | ID PROJECT |        |      |