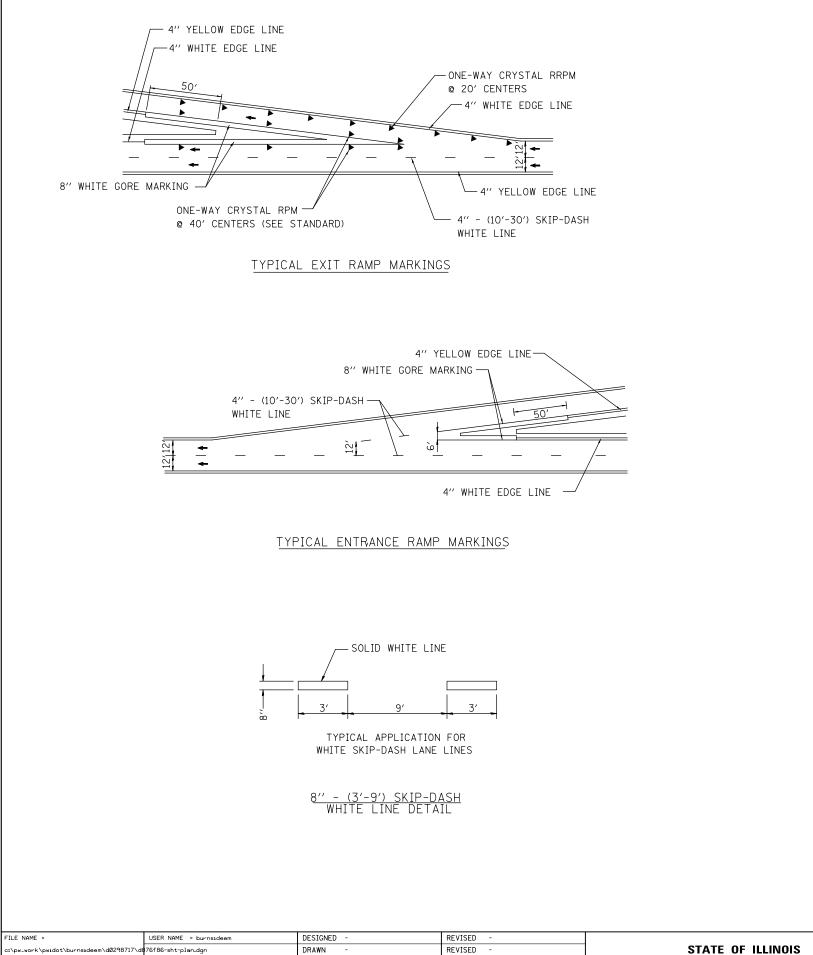

1′ (20**:**1)

| udot\burnsıdeem\d0298717\d8 | USER NAME = burnsideem       | DESIGNED - | REVISED - |                              |         |           |    |        |      |         |              | SECT      | ION    | COUNTY  | TOTAL       | HEET |
|-----------------------------|------------------------------|------------|-----------|------------------------------|---------|-----------|----|--------|------|---------|--------------|-----------|--------|---------|-------------|------|
|                             | 76f86-sht-plan.dgn           | DRAWN -    | REVISED - | STATE OF ILLINOIS            | DETAILS |           |    |        |      |         | 270          | 60-(4,5)- | -1RS-4 | MADISON | 42          | 42   |
|                             | PLOT SCALE = 100.0000 '/ in. | C