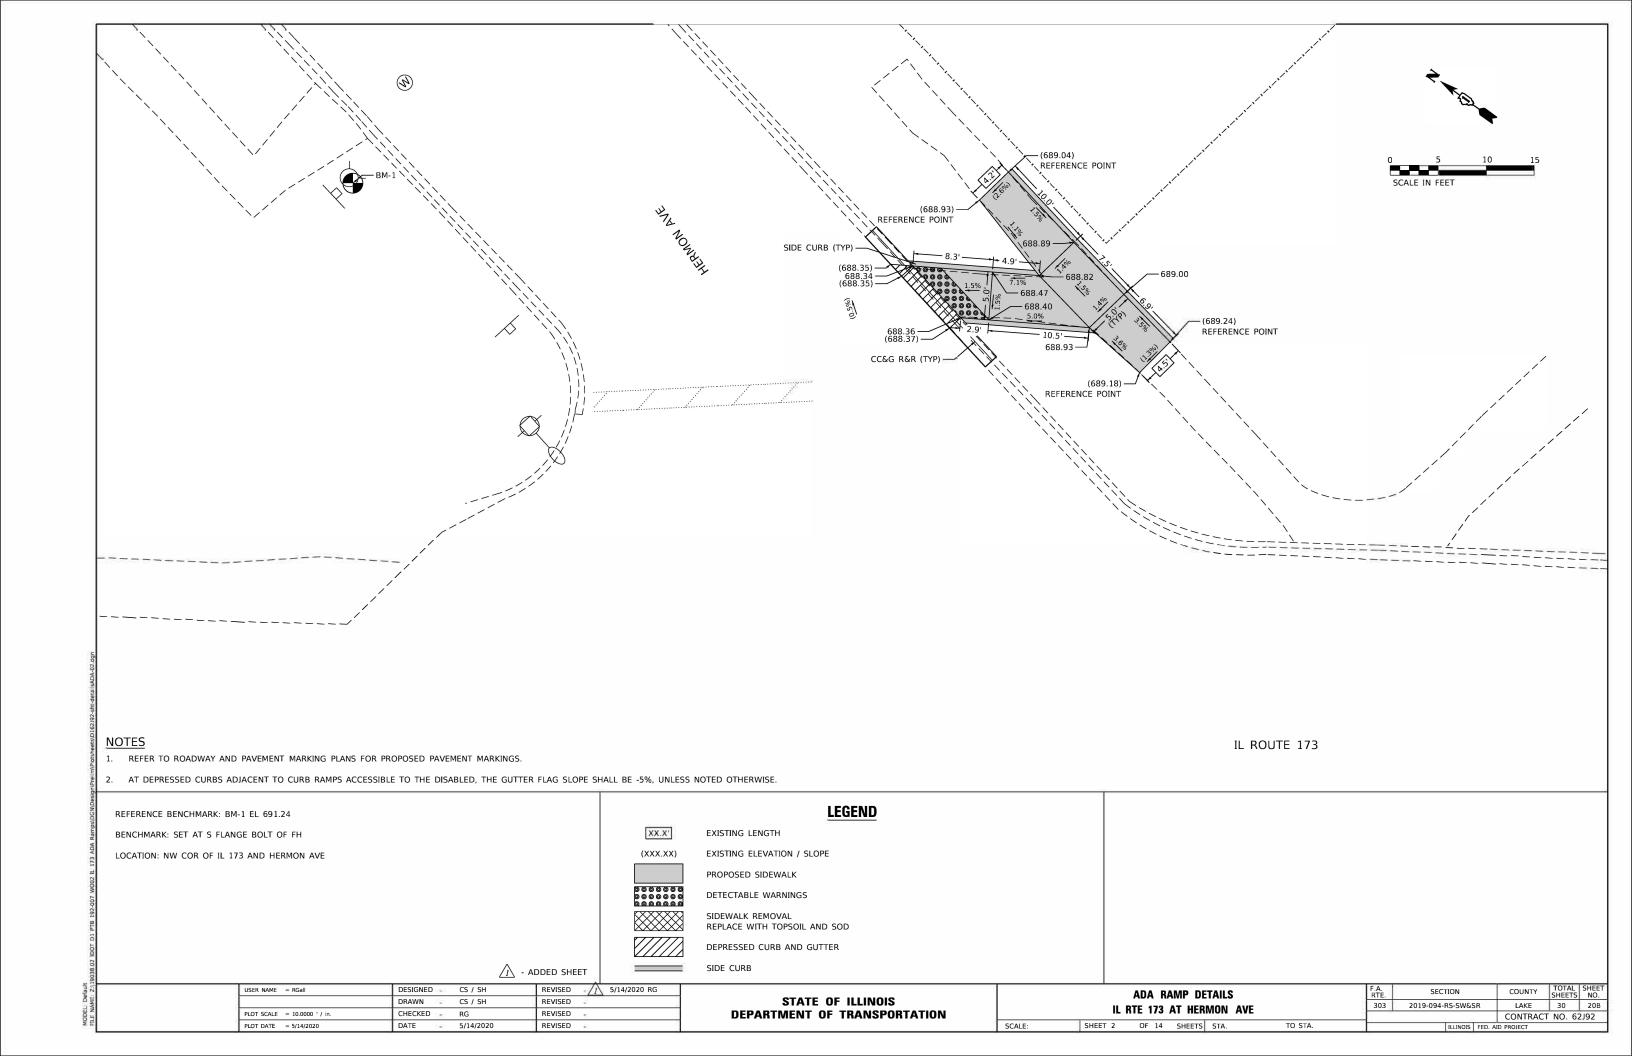

## 20A-20N ADA RAMP DETAILS

- 21 DETAILS FOR FRAMES AND LIDS ADJUSTMENT WITH MILLING (BD-08)
- 22 PAVEMENT PATCHING FOR HMA SURFACE PAVEMENT (BD-22)
- 23 BUTT JOINT AND HMA TAPER DETAILS (BD-32)
- 24 TRAFFIC CONTROL AND PROTECTION FOR SIDE ROADS, INTERSECTIONS, AND DRIVEWAYS (TC-10)
- 25 TYPICAL APPLICATION RAISED REFLECTIVE PAVEMENT MARKERS (TC-11)
- 26 DISTRICT ONE TYPICAL PAVEMENT MARKINGS (TC-13)
- 27 TRAFFIC CONTROL AND PROTECTION AT TURN BAYS (TO REMAIN OPEN TO TRAFFIC) (TC-14)
- 28 SHORT TERM PAVEMENT MARKING LETTERS AND SYMBOLS (TC-16)
- 29 ARTERIAL ROAD INFORMATION SIGN (TC-22)
- DISTRICT ONE- DETECTOR LOOP INSTALLATION DETAILS FOR ROADWAY RESURFACING

## **GENERAL NOTES**

- 1 BEFORE STARTING ANY EXCAVATION, THE CONTRACTOR SHALL CALL "JULIE" AT 8-1-1 OR (800) 892-0123 FOR FIELD LOCATION OF BURIED ELECTRIC, TELEPHONE, AND GAS FACILITIES (48 HOUR NOTIFICATION IS REQUIRED).
- 2 THE CONTRACTOR SHALL COORDINATE CONSTRUCTION ACTIVITIES WITH UTILITY COMPANIES, AND THE CITY OF ZION
- 3 THE CONTRACTOR SHALL CONTACT THE DISTRICT ONE TRAFFIC CONTROL SUPERVISOR AT KALPANA,KANNAN-HOSADURGA@ILLINOIS.GOV A MINIMUM OF 72 HOURS IN ADVANCE OF RECINNING, WORK
- 4 THE CONTRACTOR WILL NOT BE ALLOWED TO SET UP A YARD OR FIELD OFFICE ON STATE PROPERTY WITHOUT WRITTEN PERMISSION FROM THE DEPARTMENT.
- 5 BEFORE BEGINNING ANY WORK, THE CONTRACTOR SHALL RETAIN AND RECORD FOR FUTURE REFERENCE, ALL EXISTING PAVEMENT MARKING LINES (AND RAISED REFLECTIVE PAVEMENT MARKERS) IN ORDER THAT THESE LOCATIONS CAN BE RE-ESTABLISHED FOR STRIPING. EXACT LOCATIONS OF ALL PAVEMENT MARKINGS SHALL BE AS DIRECTED BY THEENGINEER.
- 6 ALL DAMAGE TO EXISTING PAVEMENT MARKINGS OR RAISED REFLECTIVEPAVEMENT MARKERS OUTSIDE THE REMOVAL LINE SHOWN ON THE PLANSSHALL BEREPLACED AT NO ADDITIONAL COST TO THE DEPARTMENT.
- 7 THE REMOVAL OF GUARDRAIL TERMINAL SECTIONS SHALL BE INCLUDED IN THE UNIT PRICE PER FOOTFOR "GUARDRAIL REMOVAL."
- 8 LOCATION OF COMBINATION CONCRETE CURB AND GUTTER REMOVAL AND REPLACEMENT [OR COMBINATION CURB AND GUTTER (THE TYPE SPECIFIED ON THE PLANS)], WILL BE DETERMINED INTHE FIELD BY THE ENGINEER.
- 9 ALL PAVEMENT PATCHING LOCATIONS WILL BE DETERMINED IN THE FIELD BY THE ENGINEER
- 10 IT SHALL BE THE CONTRACTOR'S RESPONSIBILITY TO VERIFY ALL DIMENSIONS AND CONDITIONS EXISTING IN THE FIELD PRIOR TO CONSTRUCTION AND ORDERING OF MATERIALS.
- 11 DRAINAGE ADJUSTMENT OR RECONSTRUCTION LOCATIONS WILL BE DETERMINED IN THE FIELD BY THE ENGINEER.
- 12 EXISTING BROKEN FRAMES AND LIDS SHALL BE REMOVED AND DISPOSED OF BY THE CONTRACTOR AND SHALL BE REPLACED AS DIRECTED BY THE ENGINEER. REPLACEMENT FRAMES AND LIDS WILL BE PAID FOR ACCORDING TO ARTICLE 109.04 OF THE STANDARD SPECIFICATIONS UNLESS A SEPARATE PAY ITEM HAS BEEN PROVIDED.
- 13 FRAMES AND GRATES ADJUSTMENT OF PRIVATE UTILITIES WITHIN THE LIMITS OF THE IMPROVEMENTS SHALL BE DONE BY THEIR RESPECTIVE OWNERS AND ARE NOT PART OF THIS CONTRACT.
- 14 SIDEWALK REMOVAL AND P.C.C. SIDEWALK 5" LOCATIONS SHALL BE DETERMINED BY THE ENGINEER.
- 15 THE RESIDENT ENGINEER SHALL CONTACT WALTER CZARNY, AREA TRAFFIC FIELD ENGINEER VIA EMAIL AT WALTER.CZARNY@ILLINOIS.GOV, A MINIMUM OF TWO (2) WEEKS PRIOR TO THE PLACEMENT OF PERMANENT PAVEMENT MARKINGS.
- 16 BUTT JOINTS WILL BE INSTALLED AT THE ENDS OF ALL RESURFACING (WHERE RESURFACING MEETS EXISTING PAVEMENT) ACCORDING TO THE "BUTT JOINT AND HOT-MIX ASPHALT TAPER DETAILS "SHEET INCLUDED IN THE PLANS, UNLESS OTHERWISE SPECIFIED.
- 17 DO NOT SCALE PLANS FOR CONSTRUCTION DIMENSIONS.
- 18 PAVEMENT MARKING TAPE, TYPE III SHALL BE USED FOR SHORT TERM PAVEMENT MARKINGS ON ALL FINAL SURFACES.
- 19 ANY PAVEMENT MARKINGS AND RAISED REFLECTIVE PAVEMENT MARKERS OBLITERATED BY MILLING AND RESURFACING OPERATIONS ON SIDE STREETS AND ENTRANCES SHALL BE REPLACED AND PAID FOR IN KIND
- 20 UNLESS OTHER CONDITIONS WARRANT EXTENDED LANE CLOSURES AS DETERMINED AND APPROVED IN WRITING BY THE ENGINEER OR AS PROVIDED FOR IN WRITING BY THE ENGINEER OR AS PROVIDED FOR IN THE CONTRACT SPECIFICATIONS, OVERNIGHT CLOSURES WHALL NOT BE ALLOWED FOR REHABILITATION PROJECTS INVOLVING DAYTIME MILLING AND RESURFACING OPERATIONS AND CLASS D PATCHING.
- 21 WHEN MILLED PAVEMENT IS OPEN TO TRAFFIC, THE MAXIMUM GRADE DIFFERENTIAL, BETWEEN PASSES OF THE MILLING MACHING SHALL NOT EXCEED 1.5 INCHES WHERE THE SPEED LIMIT IS 40 MPH OR LESS. WITH WRITTEN APPROVAL FROM THE ENGINEER, A MAXIMUM GRAD DIFFERENTIAL OF 3 INCHES MAY BE ALLOWED IF THE EDGE OF MILLING IS SLOPED A MINUMUM OF 1:3 (V:H)
- 22 DURING CONSTRUCTION OPERATIONS, WHEN ANY LOOSE MATERIAL IS DEPOSITED IN THE FLOW LINE OF DITCHES, GUTTERS, OR DRAINAGE STRUCTURES TO THAT THE NATURAL FLOW OF WATER IS OBSTRUCTED, THE MATERIAL SHALL BE REMOVED AT THE CLOSE OF EACH WORKING DAY. THIOS WORK IS CONSIDERED AS PART OF CLEAN- UP
- 23 GRADING AND TOTAL EXCAVATION FOR PROPOSED DRAINAGE IMPROVEMENT AREA FROM STA 120+37 TO STA 121+61 WILL BE DETERMINED BY THE RESIDENT ENGINEER