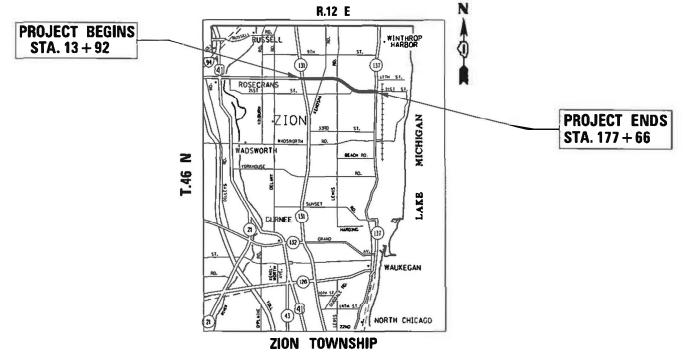

# **PROPOSED** HIGHWAY PLANS

**F.A.P ROUTE 303 IL 173** IL 131 (GREEN BAY RD.) TO IL 137 (SHERIDAN RD.) **SECTION 2019-094-RS-SW&SR** PROJECT: NHPP-MJIN (572) DESIGNED OVERLAY NEW SHOULDERS AND PEDESTRIAN ADA IMPROVEMENTS LAKE COUNTY

C-91-051-20

GROSS LENGTH = 16,374 FT. = 3.10 MILE

NET LENGTH = 16.374FT. = 3.10 MILE

2019-094-RS-SW&SR LAKE ILLINOIS CONTRACT NO. 62192

\* 30+14=44 TOTAL SHEETS

D-91-270-20

PRINTED BY THE AUTHORITY OF THE STATE OF ILLINOIS

PROJECT ENGINEER: DAN WILGREEN (847)-705-4240

PROJECT MANAGER: FAWAD AQUEEL (847)-705-4247

CONTRACT NO. 62J92