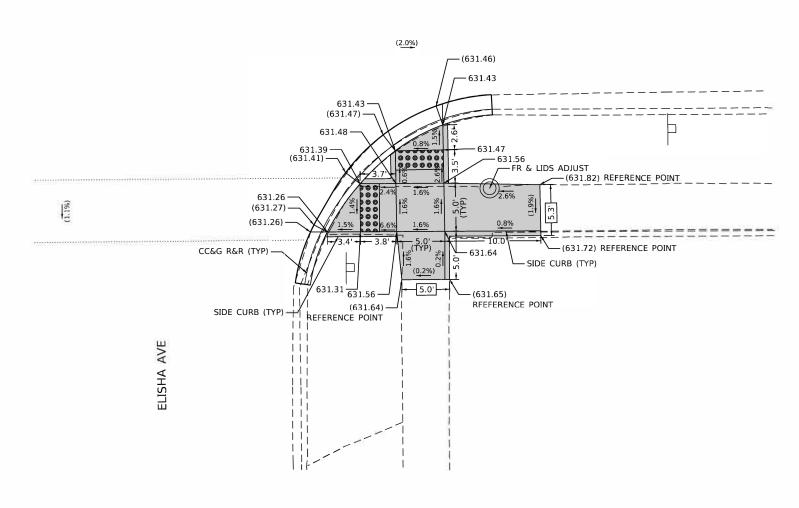

## 20A-20N ADA RAMP DETAILS

- 21 DETAILS FOR FRAMES AND LIDS ADJUSTMENT WITH MILLING (BD-08)
- 22 PAVEMENT PATCHING FOR HMA SURFACE PAVEMENT (BD-22)
- 23 BUTT JOINT AND HMA TAPER DETAILS (BD-32)
- 24 TRAFFIC CONTROL AND PROTECTION FOR SIDE ROADS, INTERSECTIONS, AND DRIVEWAYS (TC-10)
- 25 TYPICAL APPLICATION RAISED REFLECTIVE PAVEMENT MARKERS (TC-11)
- 26 DISTRICT ONE TYPICAL PAVEMENT MARKINGS (TC-13)
- 27 TRAFFIC CONTROL AND PROTECTION AT TURN BAYS (TO REMAIN OPEN TO TRAFFIC) (TC-14)
- 28 SHORT TERM PAVEMENT MARKING LETTERS AND SYMBOLS (TC-16)
- 29 ARTERIAL ROAD INFORMATION SIGN (TC-22)
- DISTRICT ONE- DETECTOR LOOP INSTALLATION DETAILS FOR ROADWAY RESURFACING