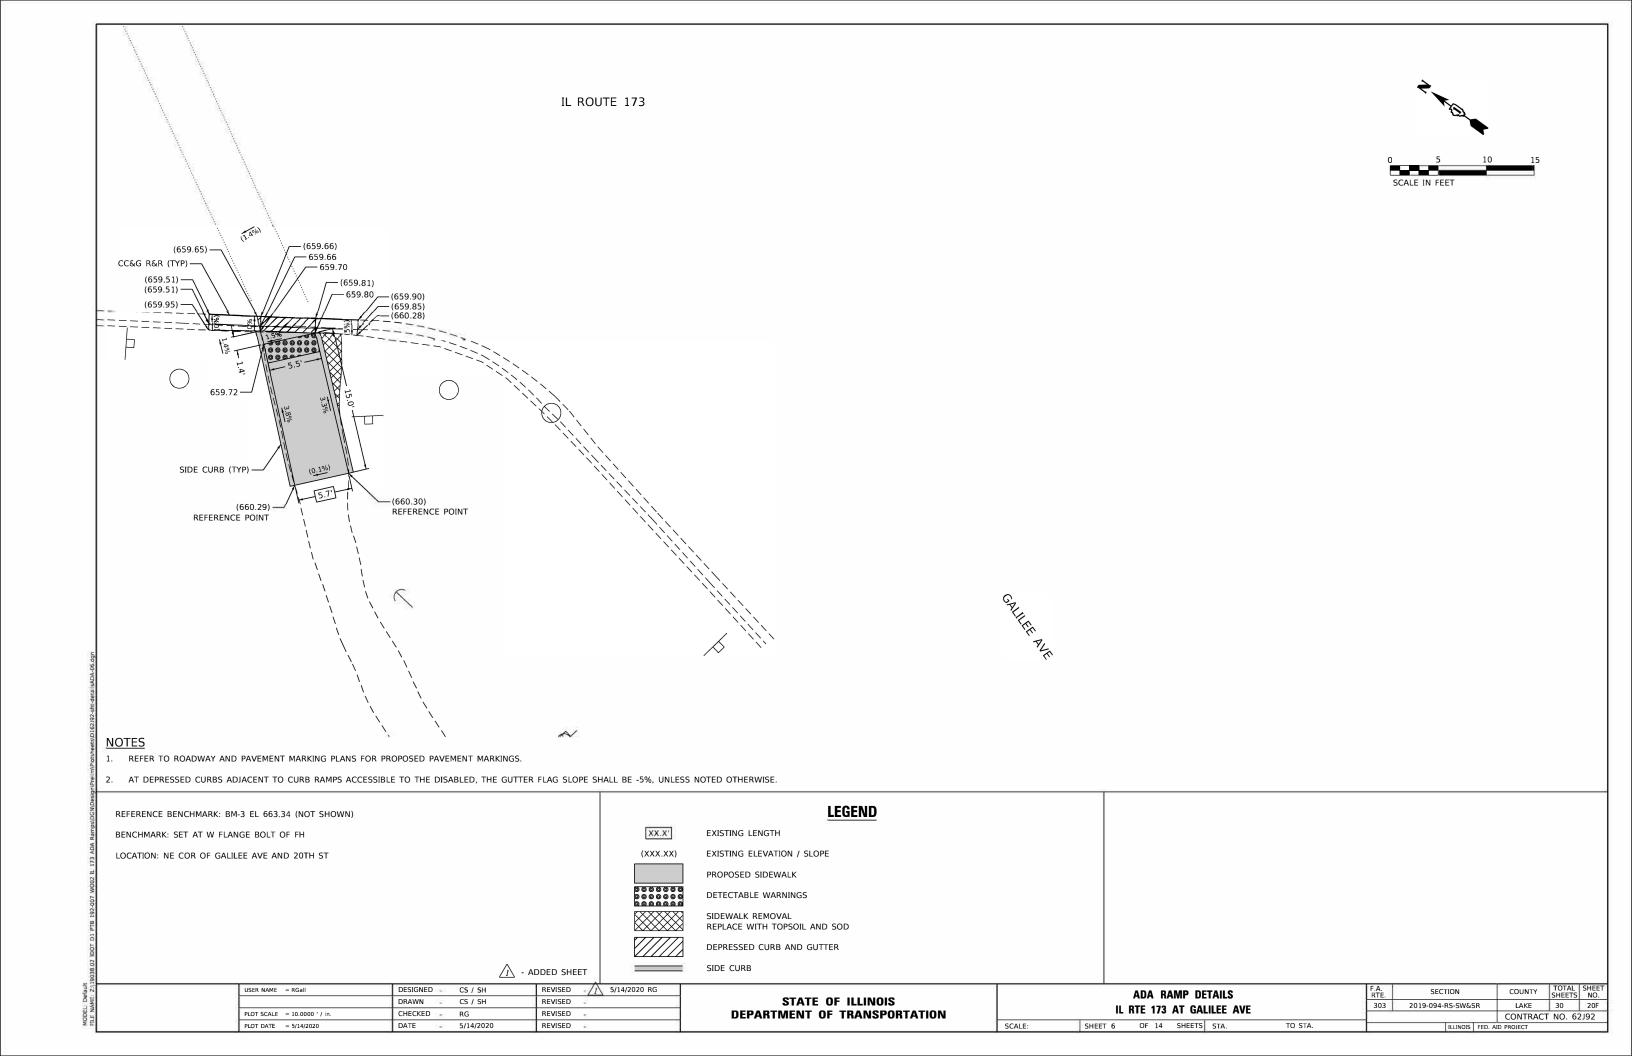

## 20A-20N ADA RAMP DETAILS

- 21 DETAILS FOR FRAMES AND LIDS ADJUSTMENT WITH MILLING (BD-08)
- 22 PAVEMENT PATCHING FOR HMA SURFACE PAVEMENT (BD-22)
- 23 BUTT JOINT AND HMA TAPER DETAILS (BD-32)
- 24 TRAFFIC CONTROL AND PROTECTION FOR SIDE ROADS, INTERSECTIONS, AND DRIVEWAYS (TC-10)
- 25 TYPICAL APPLICATION RAISED REFLECTIVE PAVEMENT MARKERS (TC-11)
- 26 DISTRICT ONE TYPICAL PAVEMENT MARKINGS (TC-13)
- 27 TRAFFIC CONTROL AND PROTECTION AT TURN BAYS (TO REMAIN OPEN TO TRAFFIC) (TC-14)
- 28 SHORT TERM PAVEMENT MARKING LETTERS AND SYMBOLS (TC-16)
- 29 ARTERIAL ROAD INFORMATION SIGN (TC-22)
- DISTRICT ONE- DETECTOR LOOP INSTALLATION DETAILS FOR ROADWAY RESURFACING