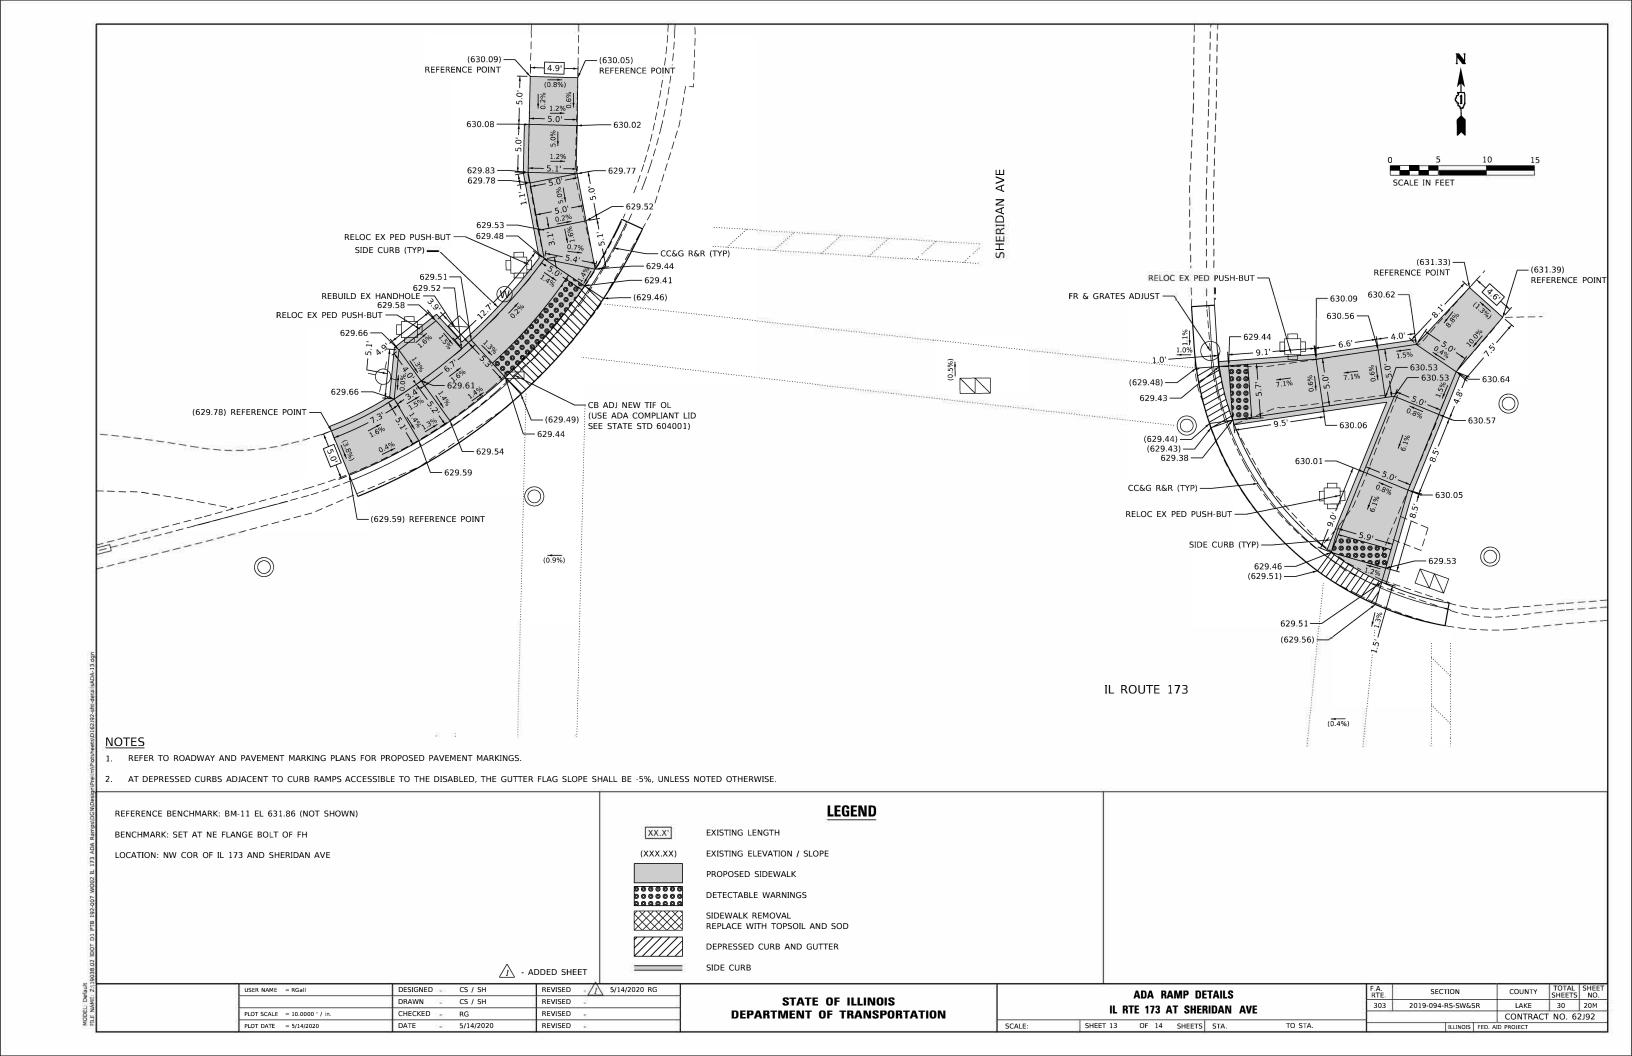

#### 18-20 DISTRICT ONE ADA DETAILS

## 20A-20N ADA RAMP DETAILS

- 21 DETAILS FOR FRAMES AND LIDS ADJUSTMENT WITH MILLING (BD-08)
- 22 PAVEMENT PATCHING FOR HMA SURFACE PAVEMENT (BD-22)
- 23 BUTT JOINT AND HMA TAPER DETAILS (BD-32)
- 24 TRAFFIC CONTROL AND PROTECTION FOR SIDE ROADS, INTERSECTIONS, AND DRIVEWAYS (TC-10)
- 25 TYPICAL APPLICATION RAISED REFLECTIVE PAVEMENT MARKERS (TC-11)
- 26 DISTRICT ONE TYPICAL PAVEMENT MARKINGS (TC-13)
- 27 TRAFFIC CONTROL AND PROTECTION AT TURN BAYS (TO REMAIN OPEN TO TRAFFIC) (TC-14)
- 28 SHORT TERM PAVEMENT MARKING LETTERS AND SYMBOLS (TC-16)
- 29 ARTERIAL ROAD INFORMATION SIGN (TC-22)
- DISTRICT ONE- DETECTOR LOOP INSTALLATION DETAILS FOR ROADWAY RESURFACING