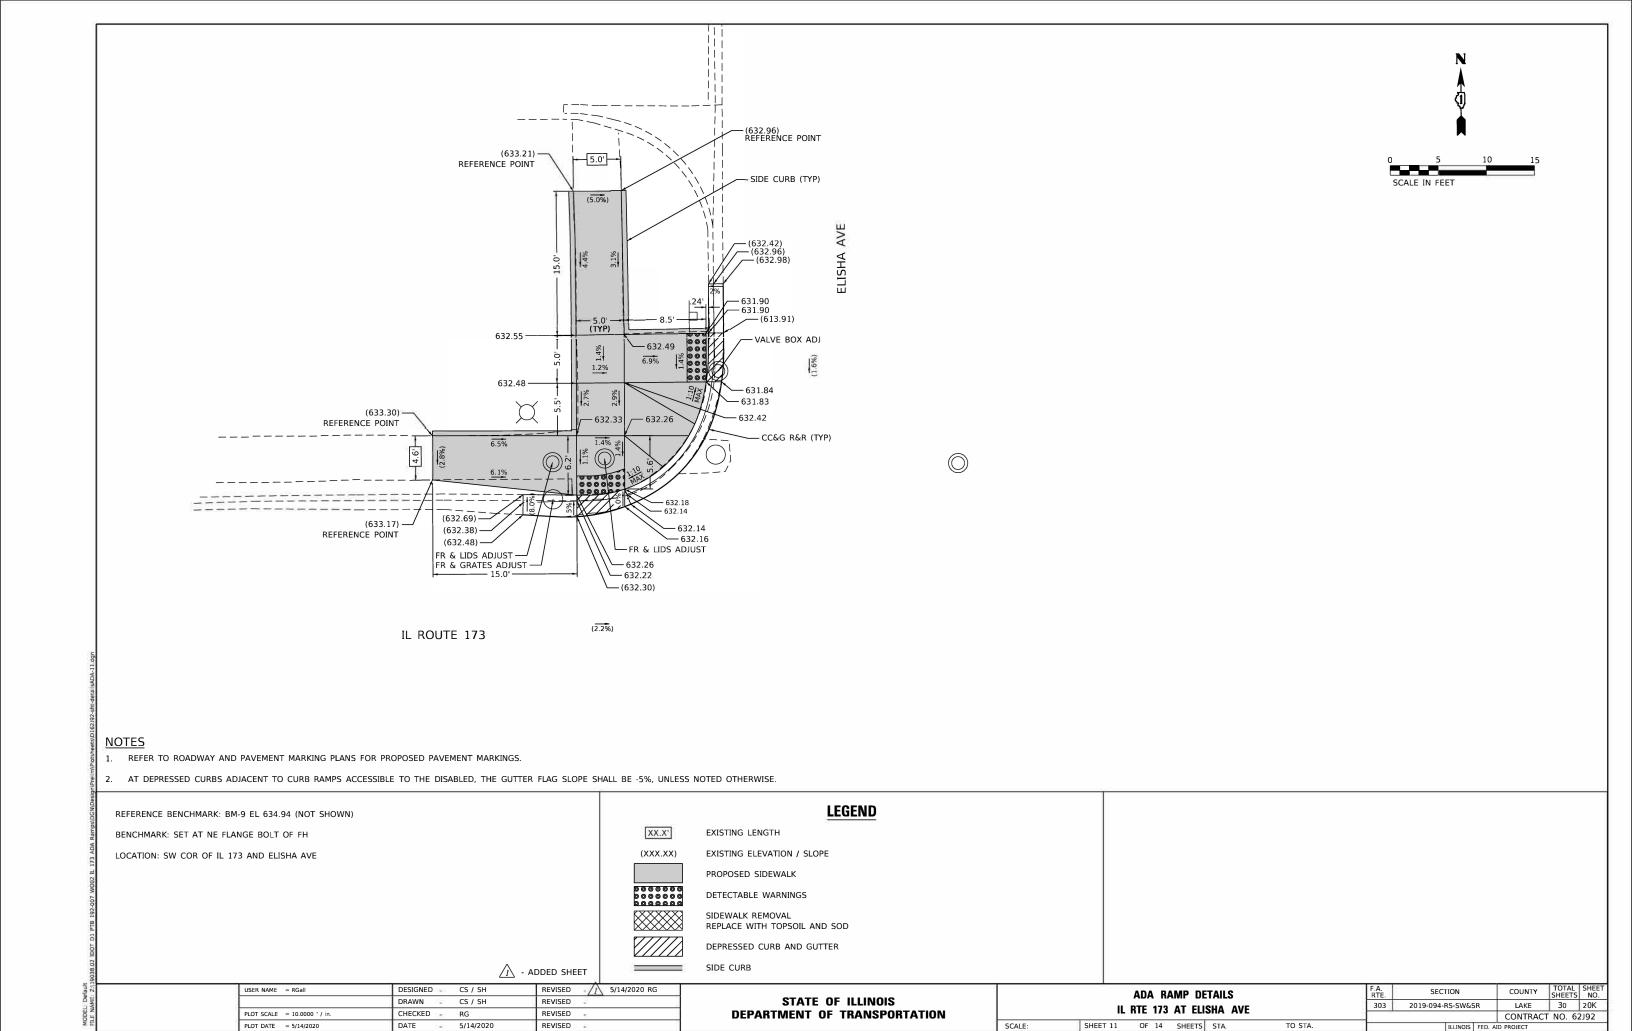

## 20A-20N ADA RAMP DETAILS

- 21 DETAILS FOR FRAMES AND LIDS ADJUSTMENT WITH MILLING (BD-08)
- 22 PAVEMENT PATCHING FOR HMA SURFACE PAVEMENT (BD-22)
- 23 BUTT JOINT AND HMA TAPER DETAILS (BD-32)
- 24 TRAFFIC CONTROL AND PROTECTION FOR SIDE ROADS, INTERSECTIONS, AND DRIVEWAYS (TC-10)
- 25 TYPICAL APPLICATION RAISED REFLECTIVE PAVEMENT MARKERS (TC-11)
- 26 DISTRICT ONE TYPICAL PAVEMENT MARKINGS (TC-13)
- 27 TRAFFIC CONTROL AND PROTECTION AT TURN BAYS (TO REMAIN OPEN TO TRAFFIC) (TC-14)
- 28 SHORT TERM PAVEMENT MARKING LETTERS AND SYMBOLS (TC-16)
- 29 ARTERIAL ROAD INFORMATION SIGN (TC-22)
- DISTRICT ONE- DETECTOR LOOP INSTALLATION DETAILS FOR ROADWAY RESURFACING