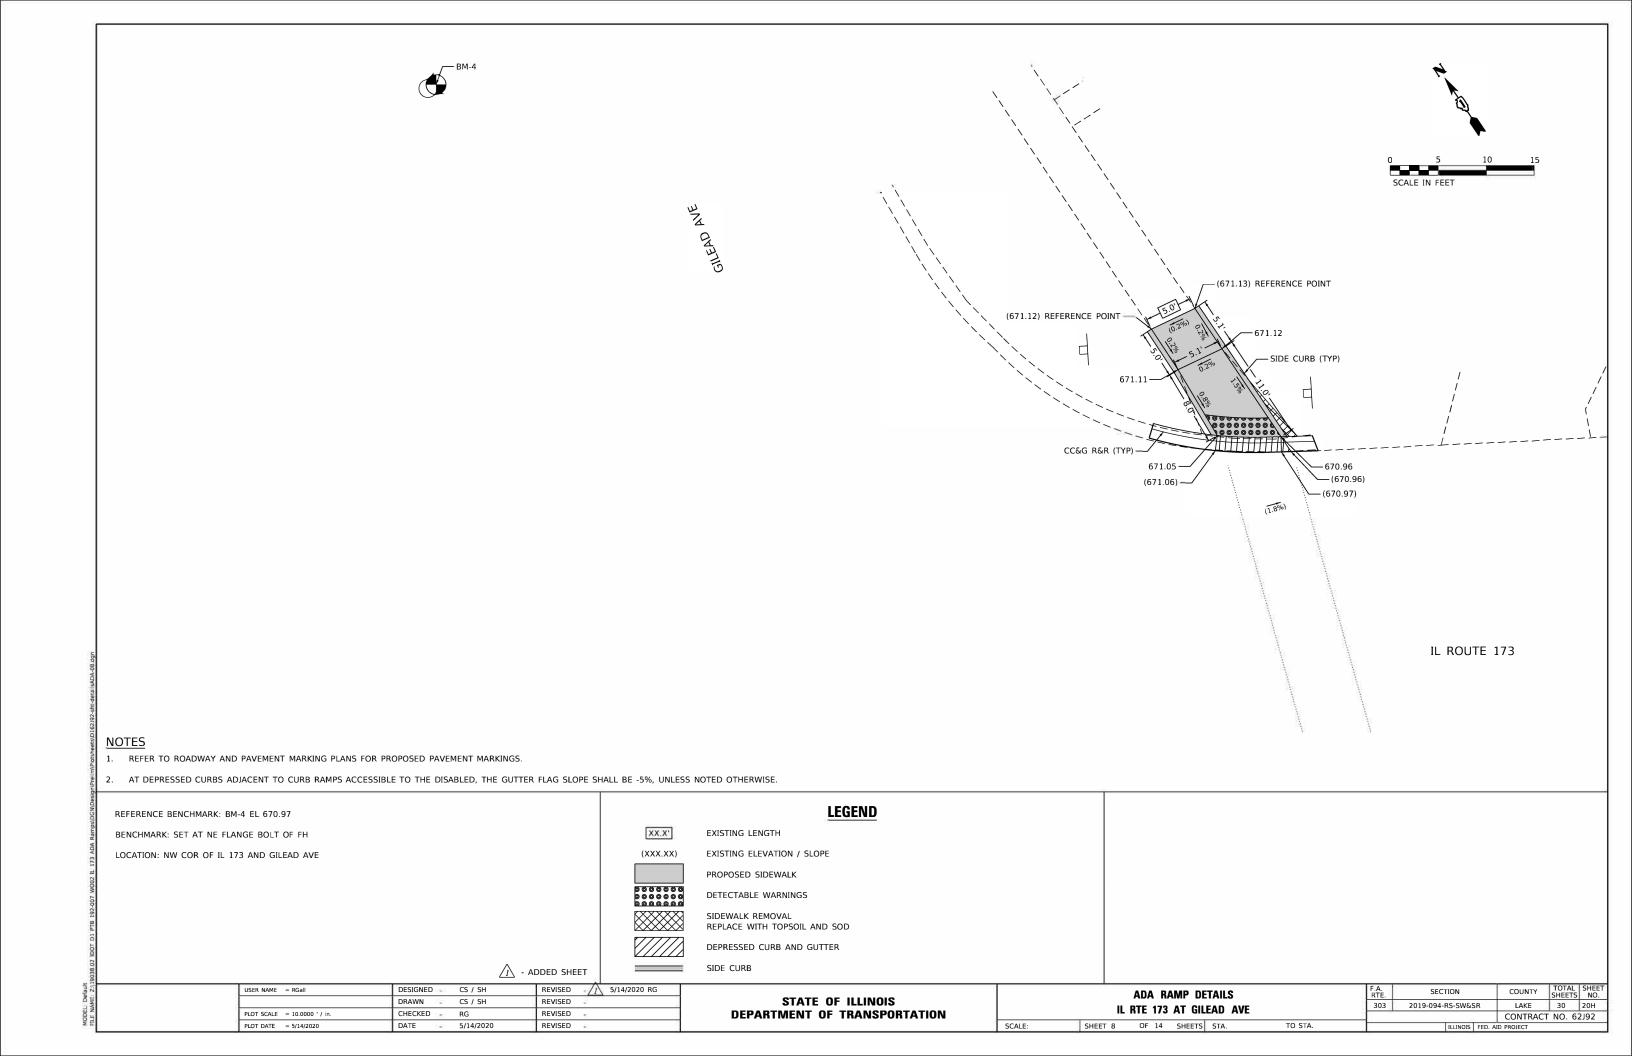

## 20A-20N ADA RAMP DETAILS

- 21 DETAILS FOR FRAMES AND LIDS ADJUSTMENT WITH MILLING (BD-08)
- 22 PAVEMENT PATCHING FOR HMA SURFACE PAVEMENT (BD-22)
- 23 BUTT JOINT AND HMA TAPER DETAILS (BD-32)
- 24 TRAFFIC CONTROL AND PROTECTION FOR SIDE ROADS, INTERSECTIONS, AND DRIVEWAYS (TC-10)
- 25 TYPICAL APPLICATION RAISED REFLECTIVE PAVEMENT MARKERS (TC-11)
- 26 DISTRICT ONE TYPICAL PAVEMENT MARKINGS (TC-13)
- 27 TRAFFIC CONTROL AND PROTECTION AT TURN BAYS (TO REMAIN OPEN TO TRAFFIC) (TC-14)
- 28 SHORT TERM PAVEMENT MARKING LETTERS AND SYMBOLS (TC-16)
- 29 ARTERIAL ROAD INFORMATION SIGN (TC-22)
- DISTRICT ONE- DETECTOR LOOP INSTALLATION DETAILS FOR ROADWAY RESURFACING