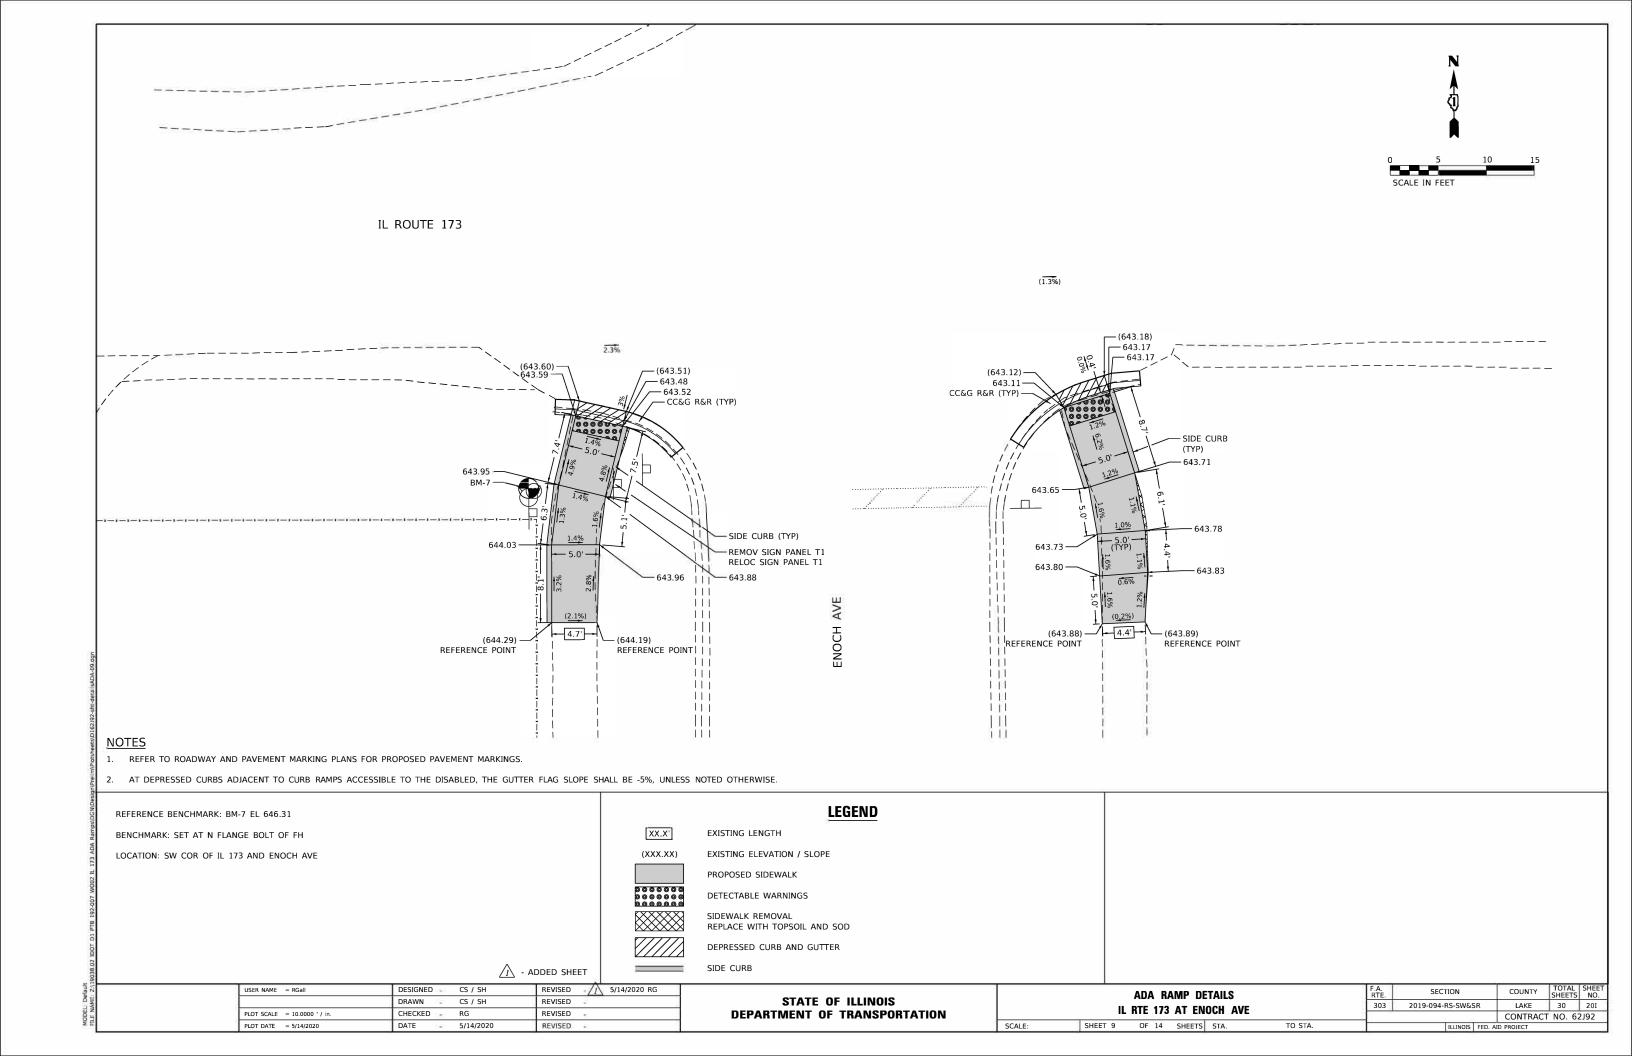

## 20A-20N ADA RAMP DETAILS

- 21 DETAILS FOR FRAMES AND LIDS ADJUSTMENT WITH MILLING (BD-08)
- 22 PAVEMENT PATCHING FOR HMA SURFACE PAVEMENT (BD-22)
- 23 BUTT JOINT AND HMA TAPER DETAILS (BD-32)
- 24 TRAFFIC CONTROL AND PROTECTION FOR SIDE ROADS, INTERSECTIONS, AND DRIVEWAYS (TC-10)
- 25 TYPICAL APPLICATION RAISED REFLECTIVE PAVEMENT MARKERS (TC-11)
- 26 DISTRICT ONE TYPICAL PAVEMENT MARKINGS (TC-13)
- 27 TRAFFIC CONTROL AND PROTECTION AT TURN BAYS (TO REMAIN OPEN TO TRAFFIC) (TC-14)
- 28 SHORT TERM PAVEMENT MARKING LETTERS AND SYMBOLS (TC-16)
- 29 ARTERIAL ROAD INFORMATION SIGN (TC-22)
- DISTRICT ONE- DETECTOR LOOP INSTALLATION DETAILS FOR ROADWAY RESURFACING