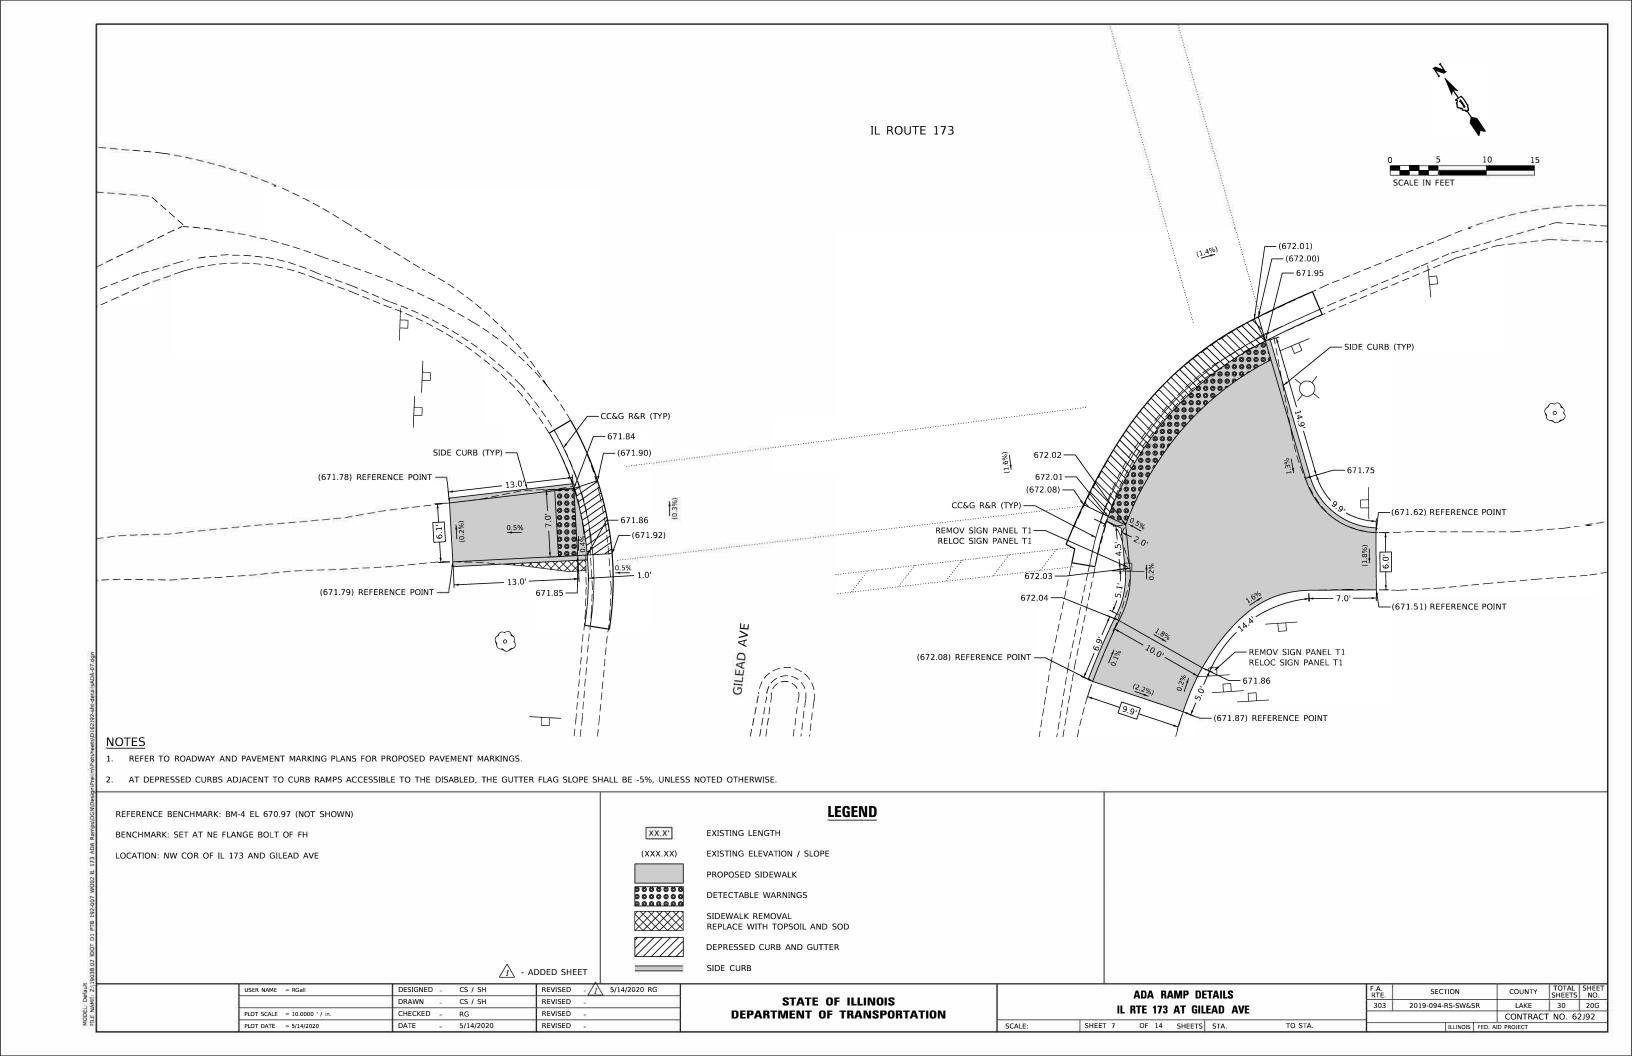

## 20A-20N ADA RAMP DETAILS

- 21 DETAILS FOR FRAMES AND LIDS ADJUSTMENT WITH MILLING (BD-08)
- 22 PAVEMENT PATCHING FOR HMA SURFACE PAVEMENT (BD-22)
- 23 BUTT JOINT AND HMA TAPER DETAILS (BD-32)
- 24 TRAFFIC CONTROL AND PROTECTION FOR SIDE ROADS, INTERSECTIONS, AND DRIVEWAYS (TC-10)
- 25 TYPICAL APPLICATION RAISED REFLECTIVE PAVEMENT MARKERS (TC-11)
- 26 DISTRICT ONE TYPICAL PAVEMENT MARKINGS (TC-13)
- 27 TRAFFIC CONTROL AND PROTECTION AT TURN BAYS (TO REMAIN OPEN TO TRAFFIC) (TC-14)
- 28 SHORT TERM PAVEMENT MARKING LETTERS AND SYMBOLS (TC-16)
- 29 ARTERIAL ROAD INFORMATION SIGN (TC-22)
- DISTRICT ONE- DETECTOR LOOP INSTALLATION DETAILS FOR ROADWAY RESURFACING