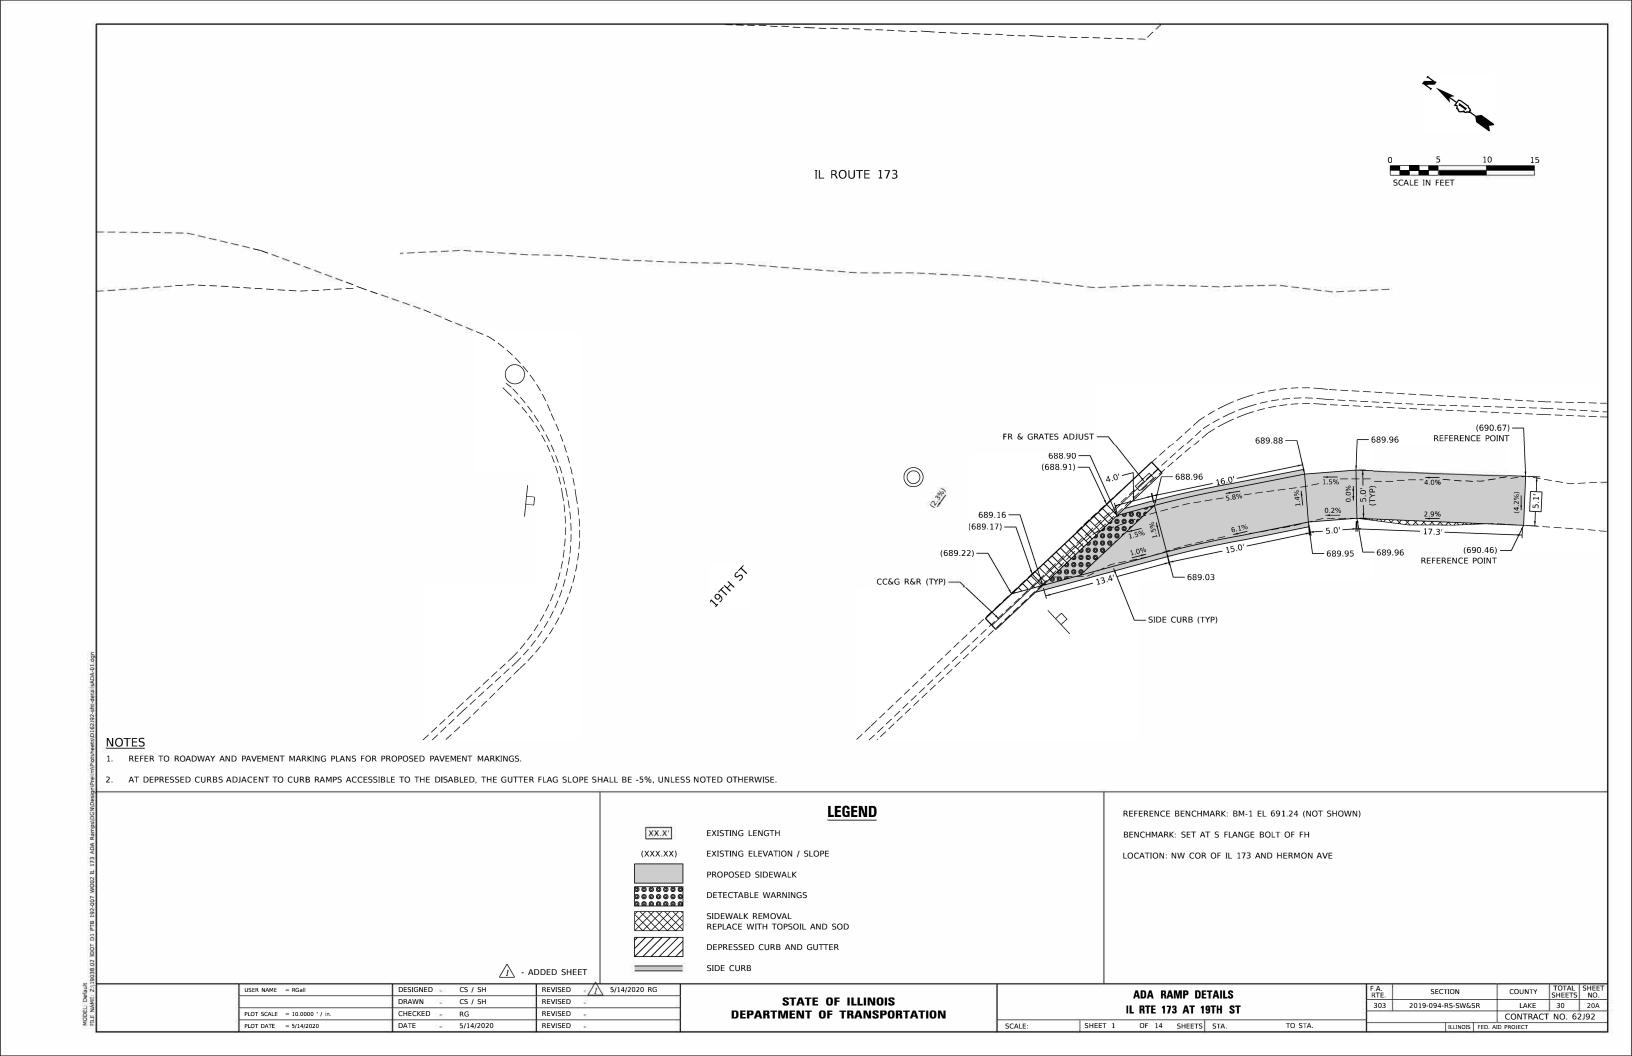

#### 18-20 DISTRICT ONE ADA DETAILS

## 20A-20N ADA RAMP DETAILS

- 21 DETAILS FOR FRAMES AND LIDS ADJUSTMENT WITH MILLING (BD-08)
- 22 PAVEMENT PATCHING FOR HMA SURFACE PAVEMENT (BD-22)
- 23 BUTT JOINT AND HMA TAPER DETAILS (BD-32)
- 24 TRAFFIC CONTROL AND PROTECTION FOR SIDE ROADS, INTERSECTIONS, AND DRIVEWAYS (TC-10)
- 25 TYPICAL APPLICATION RAISED REFLECTIVE PAVEMENT MARKERS (TC-11)
- 26 DISTRICT ONE TYPICAL PAVEMENT MARKINGS (TC-13)
- 27 TRAFFIC CONTROL AND PROTECTION AT TURN BAYS (TO REMAIN OPEN TO TRAFFIC) (TC-14)
- 28 SHORT TERM PAVEMENT MARKING LETTERS AND SYMBOLS (TC-16)
- 29 ARTERIAL ROAD INFORMATION SIGN (TC-22)
- DISTRICT ONE- DETECTOR LOOP INSTALLATION DETAILS FOR ROADWAY RESURFACING