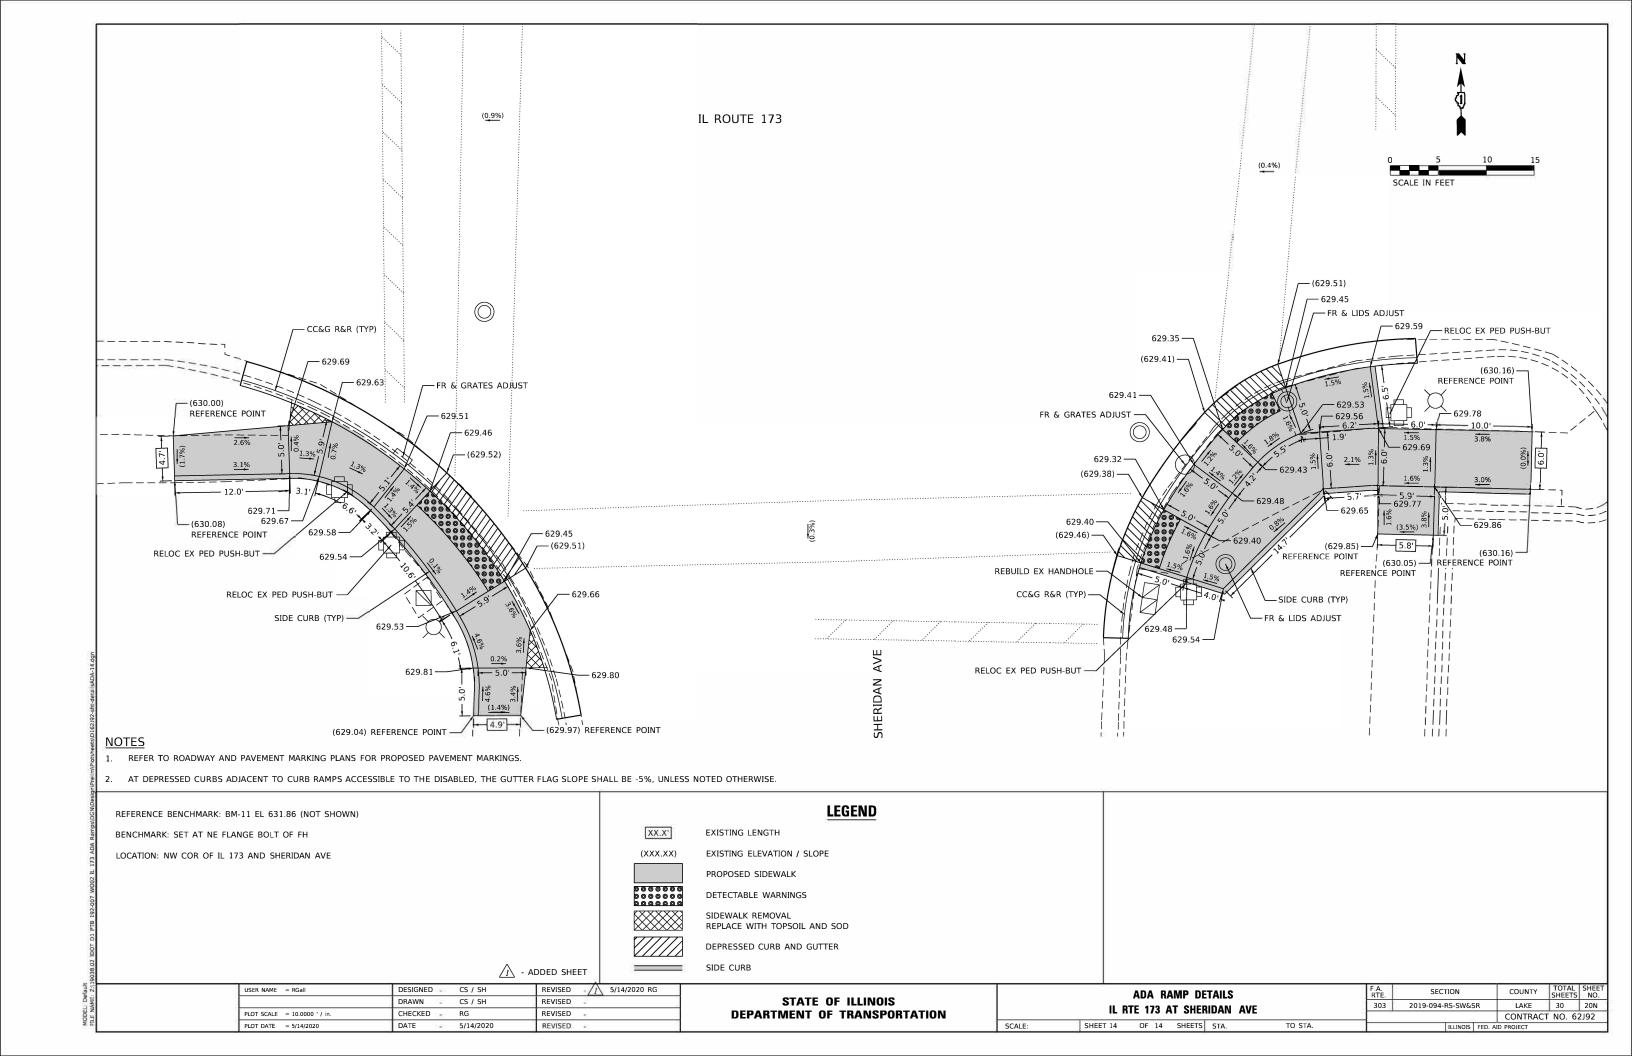

#### 18-20 DISTRICT ONE ADA DETAILS

## 20A-20N ADA RAMP DETAILS

- 21 DETAILS FOR FRAMES AND LIDS ADJUSTMENT WITH MILLING (BD-08)
- 22 PAVEMENT PATCHING FOR HMA SURFACE PAVEMENT (BD-22)
- 23 BUTT JOINT AND HMA TAPER DETAILS (BD-32)
- 24 TRAFFIC CONTROL AND PROTECTION FOR SIDE ROADS, INTERSECTIONS, AND DRIVEWAYS (TC-10)
- 25 TYPICAL APPLICATION RAISED REFLECTIVE PAVEMENT MARKERS (TC-11)
- 26 DISTRICT ONE TYPICAL PAVEMENT MARKINGS (TC-13)
- 27 TRAFFIC CONTROL AND PROTECTION AT TURN BAYS (TO REMAIN OPEN TO TRAFFIC) (TC-14)
- 28 SHORT TERM PAVEMENT MARKING LETTERS AND SYMBOLS (TC-16)
- 29 ARTERIAL ROAD INFORMATION SIGN (TC-22)
- DISTRICT ONE- DETECTOR LOOP INSTALLATION DETAILS FOR ROADWAY RESURFACING