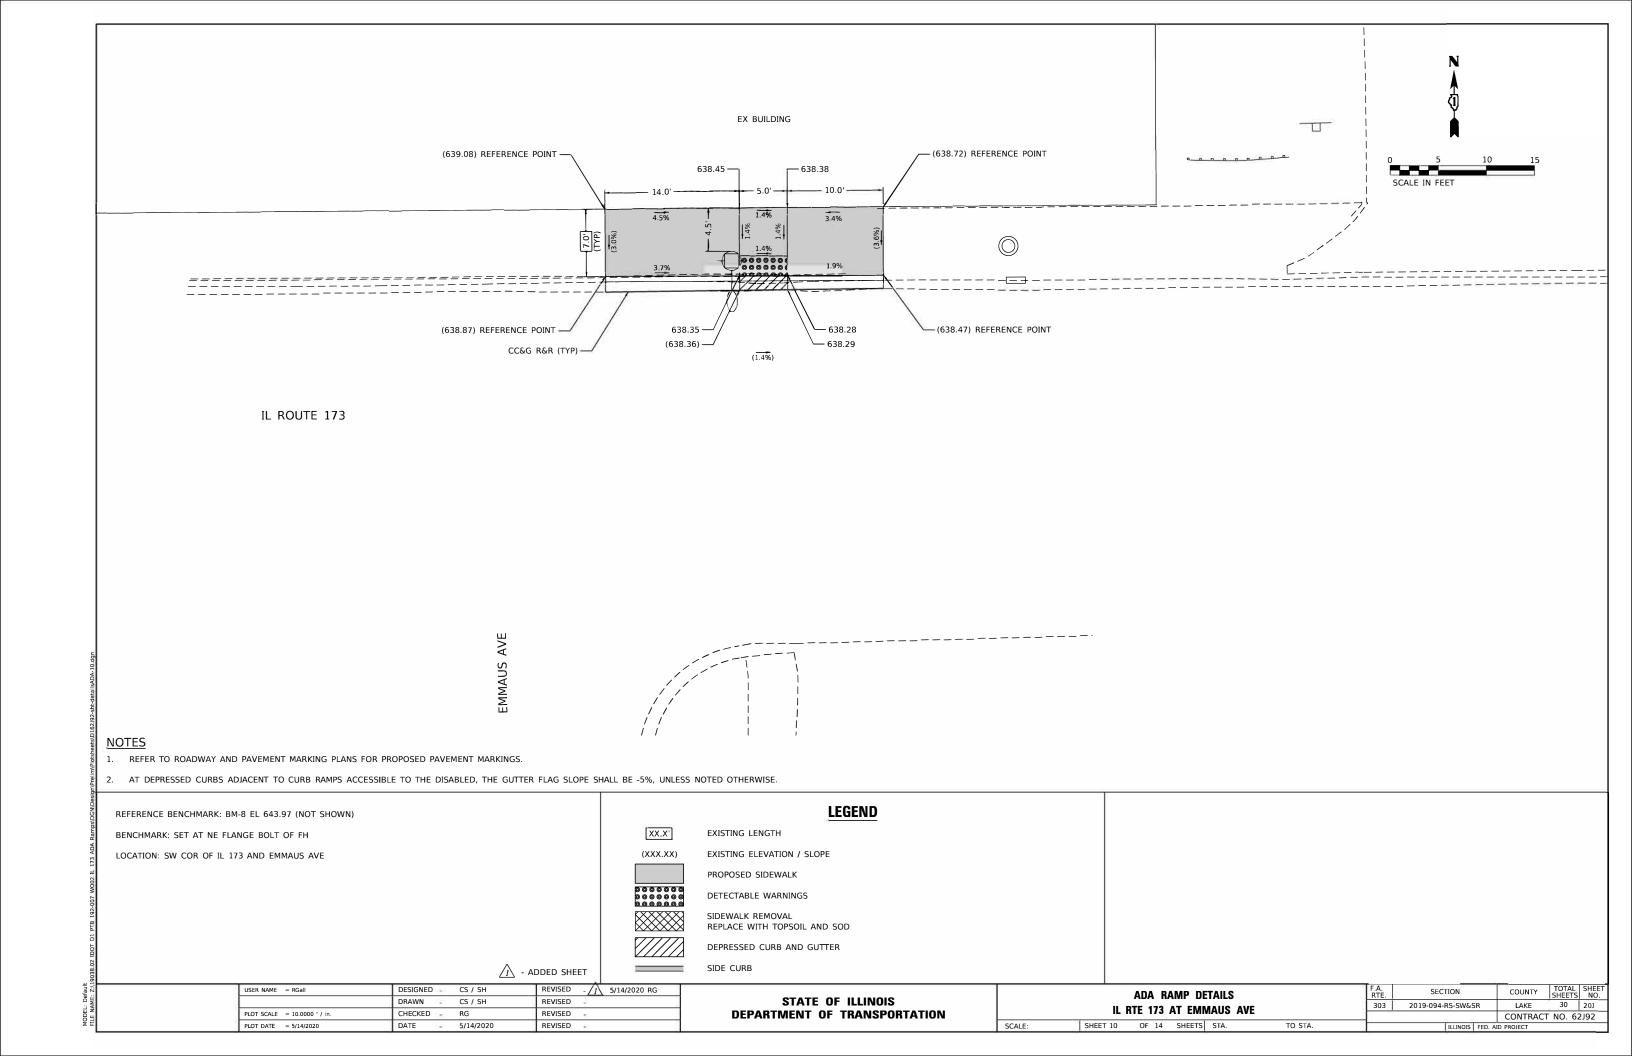

## 20A-20N ADA RAMP DETAILS

- 21 DETAILS FOR FRAMES AND LIDS ADJUSTMENT WITH MILLING (BD-08)
- 22 PAVEMENT PATCHING FOR HMA SURFACE PAVEMENT (BD-22)
- 23 BUTT JOINT AND HMA TAPER DETAILS (BD-32)
- 24 TRAFFIC CONTROL AND PROTECTION FOR SIDE ROADS, INTERSECTIONS, AND DRIVEWAYS (TC-10)
- 25 TYPICAL APPLICATION RAISED REFLECTIVE PAVEMENT MARKERS (TC-11)
- 26 DISTRICT ONE TYPICAL PAVEMENT MARKINGS (TC-13)
- 27 TRAFFIC CONTROL AND PROTECTION AT TURN BAYS (TO REMAIN OPEN TO TRAFFIC) (TC-14)
- 28 SHORT TERM PAVEMENT MARKING LETTERS AND SYMBOLS (TC-16)
- 29 ARTERIAL ROAD INFORMATION SIGN (TC-22)
- DISTRICT ONE- DETECTOR LOOP INSTALLATION DETAILS FOR ROADWAY RESURFACING