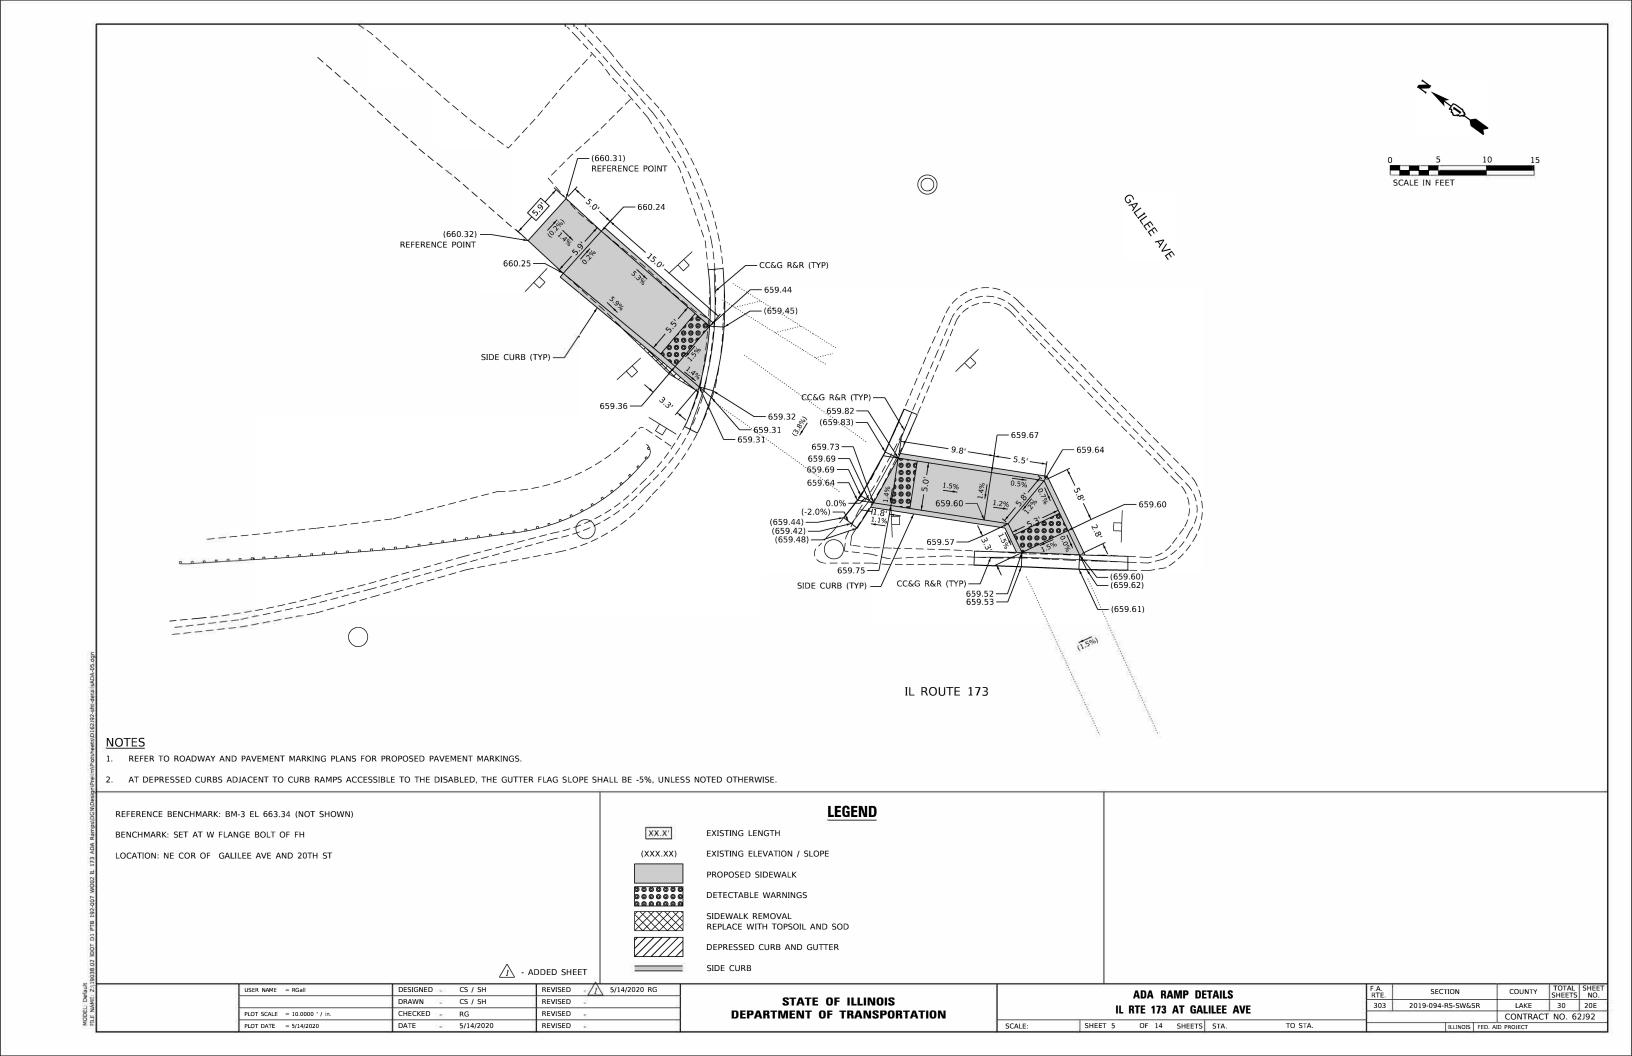

## 20A-20N ADA RAMP DETAILS

- 21 DETAILS FOR FRAMES AND LIDS ADJUSTMENT WITH MILLING (BD-08)
- 22 PAVEMENT PATCHING FOR HMA SURFACE PAVEMENT (BD-22)
- 23 BUTT JOINT AND HMA TAPER DETAILS (BD-32)
- 24 TRAFFIC CONTROL AND PROTECTION FOR SIDE ROADS, INTERSECTIONS, AND DRIVEWAYS (TC-10)
- 25 TYPICAL APPLICATION RAISED REFLECTIVE PAVEMENT MARKERS (TC-11)
- 26 DISTRICT ONE TYPICAL PAVEMENT MARKINGS (TC-13)
- 27 TRAFFIC CONTROL AND PROTECTION AT TURN BAYS (TO REMAIN OPEN TO TRAFFIC) (TC-14)
- 28 SHORT TERM PAVEMENT MARKING LETTERS AND SYMBOLS (TC-16)
- 29 ARTERIAL ROAD INFORMATION SIGN (TC-22)
- DISTRICT ONE- DETECTOR LOOP INSTALLATION DETAILS FOR ROADWAY RESURFACING

## **GENERAL NOTES**

- 1 BEFORE STARTING ANY EXCAVATION, THE CONTRACTOR SHALL CALL "JULIE" AT 8-1-1 OR (800) 892-0123 FOR FIELD LOCATION OF BURIED ELECTRIC, TELEPHONE, AND GAS FACILITIES (48 HOUR NOTIFICATION IS REQUIRED).
- 2 THE CONTRACTOR SHALL COORDINATE CONSTRUCTION ACTIVITIES WITH UTILITY COMPANIES, AND THE CITY OF ZION
- 3 THE CONTRACTOR SHALL CONTACT THE DISTRICT ONE TRAFFIC CONTROL SUPERVISOR AT KALPANA,KANNAN-HOSADURGA@ILLINOIS.GOV A MINIMUM OF 72 HOURS IN ADVANCE OF RECINNING, WORK
- 4 THE CONTRACTOR WILL NOT BE ALLOWED TO SET UP A YARD OR FIELD OFFICE ON STATE PROPERTY WITHOUT WRITTEN PERMISSION FROM THE DEPARTMENT.
- 5 BEFORE BEGINNING ANY WORK, THE CONTRACTOR SHALL RETAIN AND RECORD FOR FUTURE REFERENCE, ALL EXISTING PAVEMENT MARKING LINES (AND RAISED REFLECTIVE PAVEMENT MARKERS) IN ORDER THAT THESE LOCATIONS CAN BE RE-ESTABLISHED FOR STRIPING. EXACT LOCATIONS OF ALL PAVEMENT MARKINGS SHALL BE AS DIRECTED BY THEENGINEER.
- 6 ALL DAMAGE TO EXISTING PAVEMENT MARKINGS OR RAISED REFLECTIVEPAVEMENT MARKERS OUTSIDE THE REMOVAL LINE SHOWN ON THE PLANSSHALL BEREPLACED AT NO ADDITIONAL COST TO THE DEPARTMENT.
- 7 THE REMOVAL OF GUARDRAIL TERMINAL SECTIONS SHALL BE INCLUDED IN THE UNIT PRICE PER FOOTFOR "GUARDRAIL REMOVAL."
- 8 LOCATION OF COMBINATION CONCRETE CURB AND GUTTER REMOVAL AND REPLACEMENT [OR COMBINATION CURB AND GUTTER (THE TYPE SPECIFIED ON THE PLANS)], WILL BE DETERMINED INTHE FIELD BY THE ENGINEER.
- 9 ALL PAVEMENT PATCHING LOCATIONS WILL BE DETERMINED IN THE FIELD BY THE ENGINEER
- 10 IT SHALL BE THE CONTRACTOR'S RESPONSIBILITY TO VERIFY ALL DIMENSIONS AND CONDITIONS EXISTING IN THE FIELD PRIOR TO CONSTRUCTION AND ORDERING OF MATERIALS.
- 11 DRAINAGE ADJUSTMENT OR RECONSTRUCTION LOCATIONS WILL BE DETERMINED IN THE FIELD BY THE ENGINEER.
- 12 EXISTING BROKEN FRAMES AND LIDS SHALL BE REMOVED AND DISPOSED OF BY THE CONTRACTOR AND SHALL BE REPLACED AS DIRECTED BY THE ENGINEER. REPLACEMENT FRAMES AND LIDS WILL BE PAID FOR ACCORDING TO ARTICLE 109.04 OF THE STANDARD SPECIFICATIONS UNLESS A SEPARATE PAY ITEM HAS BEEN PROVIDED.
- 13 FRAMES AND GRATES ADJUSTMENT OF PRIVATE UTILITIES WITHIN THE LIMITS OF THE IMPROVEMENTS SHALL BE DONE BY THEIR RESPECTIVE OWNERS AND ARE NOT PART OF THIS CONTRACT.
- 14 SIDEWALK REMOVAL AND P.C.C. SIDEWALK 5" LOCATIONS SHALL BE DETERMINED BY THE ENGINEER.
- 15 THE RESIDENT ENGINEER SHALL CONTACT WALTER CZARNY, AREA TRAFFIC FIELD ENGINEER VIA EMAIL AT WALTER.CZARNY@ILLINOIS.GOV, A MINIMUM OF TWO (2) WEEKS PRIOR TO THE PLACEMENT OF PERMANENT PAVEMENT MARKINGS.
- 16 BUTT JOINTS WILL BE INSTALLED AT THE ENDS OF ALL RESURFACING (WHERE RESURFACING MEETS EXISTING PAVEMENT) ACCORDING TO THE "BUTT JOINT AND HOT-MIX ASPHALT TAPER DETAILS "SHEET INCLUDED IN THE PLANS, UNLESS OTHERWISE SPECIFIED.
- 17 DO NOT SCALE PLANS FOR CONSTRUCTION DIMENSIONS.
- 18 PAVEMENT MARKING TAPE, TYPE III SHALL BE USED FOR SHORT TERM PAVEMENT MARKINGS ON ALL FINAL SURFACES.
- 19 ANY PAVEMENT MARKINGS AND RAISED REFLECTIVE PAVEMENT MARKERS OBLITERATED BY MILLING AND RESURFACING OPERATIONS ON SIDE STREETS AND ENTRANCES SHALL BE REPLACED AND PAID FOR IN KIND
- 20 UNLESS OTHER CONDITIONS WARRANT EXTENDED LANE CLOSURES AS DETERMINED AND APPROVED IN WRITING BY THE ENGINEER OR AS PROVIDED FOR IN WRITING BY THE ENGINEER OR AS PROVIDED FOR IN THE CONTRACT SPECIFICATIONS, OVERNIGHT CLOSURES WHALL NOT BE ALLOWED FOR REHABILITATION PROJECTS INVOLVING DAYTIME MILLING AND RESURFACING OPERATIONS AND CLASS D PATCHING.
- 21 WHEN MILLED PAVEMENT IS OPEN TO TRAFFIC, THE MAXIMUM GRADE DIFFERENTIAL, BETWEEN PASSES OF THE MILLING MACHING SHALL NOT EXCEED 1.5 INCHES WHERE THE SPEED LIMIT IS 40 MPH OR LESS. WITH WRITTEN APPROVAL FROM THE ENGINEER, A MAXIMUM GRAD DIFFERENTIAL OF 3 INCHES MAY BE ALLOWED IF THE EDGE OF MILLING IS SLOPED A MINUMUM OF 1:3 (V:H)
- 22 DURING CONSTRUCTION OPERATIONS, WHEN ANY LOOSE MATERIAL IS DEPOSITED IN THE FLOW LINE OF DITCHES, GUTTERS, OR DRAINAGE STRUCTURES TO THAT THE NATURAL FLOW OF WATER IS OBSTRUCTED, THE MATERIAL SHALL BE REMOVED AT THE CLOSE OF EACH WORKING DAY. THIOS WORK IS CONSIDERED AS PART OF CLEAN- UP
- 23 GRADING AND TOTAL EXCAVATION FOR PROPOSED DRAINAGE IMPROVEMENT AREA FROM STA 120+37 TO STA 121+61 WILL BE DETERMINED BY THE RESIDENT ENGINEER