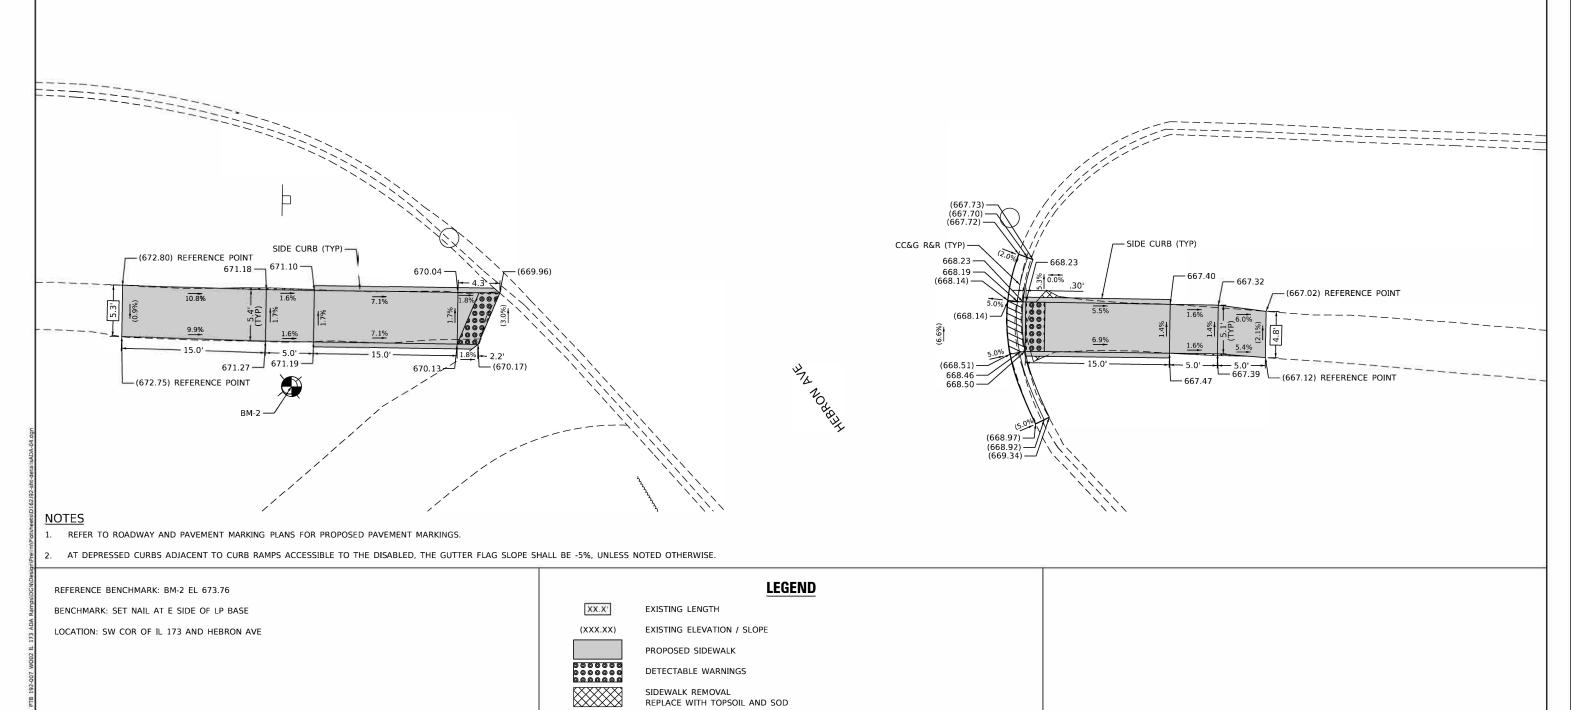

## 20A-20N ADA RAMP DETAILS

- 21 DETAILS FOR FRAMES AND LIDS ADJUSTMENT WITH MILLING (BD-08)
- 22 PAVEMENT PATCHING FOR HMA SURFACE PAVEMENT (BD-22)
- 23 BUTT JOINT AND HMA TAPER DETAILS (BD-32)
- 24 TRAFFIC CONTROL AND PROTECTION FOR SIDE ROADS, INTERSECTIONS, AND DRIVEWAYS (TC-10)
- 25 TYPICAL APPLICATION RAISED REFLECTIVE PAVEMENT MARKERS (TC-11)
- 26 DISTRICT ONE TYPICAL PAVEMENT MARKINGS (TC-13)
- 27 TRAFFIC CONTROL AND PROTECTION AT TURN BAYS (TO REMAIN OPEN TO TRAFFIC) (TC-14)
- 28 SHORT TERM PAVEMENT MARKING LETTERS AND SYMBOLS (TC-16)
- 29 ARTERIAL ROAD INFORMATION SIGN (TC-22)
- DISTRICT ONE- DETECTOR LOOP INSTALLATION DETAILS FOR ROADWAY RESURFACING

## **GENERAL NOTES**

- 1 BEFORE STARTING ANY EXCAVATION, THE CONTRACTOR SHALL CALL "JULIE" AT 8-1-1 OR (800) 892-0123 FOR FIELD LOCATION OF BURIED ELECTRIC, TELEPHONE, AND GAS FACILITIES (48 HOUR NOTIFICATION IS REQUIRED).
- 2 THE CONTRACTOR SHALL COORDINATE CONSTRUCTION ACTIVITIES WITH UTILITY COMPANIES, AND THE CITY OF ZION
- 3 THE CONTRACTOR SHALL CONTACT THE DISTRICT ONE TRAFFIC CONTROL SUPERVISOR AT KALPANA,KANNAN-HOSADURGA@ILLINOIS.GOV A MINIMUM OF 72 HOURS IN ADVANCE OF RECINNING, WORK
- 4 THE CONTRACTOR WILL NOT BE ALLOWED TO SET UP A YARD OR FIELD OFFICE ON STATE PROPERTY WITHOUT WRITTEN PERMISSION FROM THE DEPARTMENT.
- 5 BEFORE BEGINNING ANY WORK, THE CONTRACTOR SHALL RETAIN AND RECORD FOR FUTURE REFERENCE, ALL EXISTING PAVEMENT MARKING LINES (AND RAISED REFLECTIVE PAVEMENT MARKERS) IN ORDER THAT THESE LOCATIONS CAN BE RE-ESTABLISHED FOR STRIPING. EXACT LOCATIONS OF ALL PAVEMENT MARKINGS SHALL BE AS DIRECTED BY THEENGINEER.
- 6 ALL DAMAGE TO EXISTING PAVEMENT MARKINGS OR RAISED REFLECTIVEPAVEMENT MARKERS OUTSIDE THE REMOVAL LINE SHOWN ON THE PLANSSHALL BEREPLACED AT NO ADDITIONAL COST TO THE DEPARTMENT.
- 7 THE REMOVAL OF GUARDRAIL TERMINAL SECTIONS SHALL BE INCLUDED IN THE UNIT PRICE PER FOOTFOR "GUARDRAIL REMOVAL."
- 8 LOCATION OF COMBINATION CONCRETE CURB AND GUTTER REMOVAL AND REPLACEMENT [OR COMBINATION CURB AND GUTTER (THE TYPE SPECIFIED ON THE PLANS)], WILL BE DETERMINED INTHE FIELD BY THE ENGINEER.
- 9 ALL PAVEMENT PATCHING LOCATIONS WILL BE DETERMINED IN THE FIELD BY THE ENGINEER
- 10 IT SHALL BE THE CONTRACTOR'S RESPONSIBILITY TO VERIFY ALL DIMENSIONS AND CONDITIONS EXISTING IN THE FIELD PRIOR TO CONSTRUCTION AND ORDERING OF MATERIALS.
- 11 DRAINAGE ADJUSTMENT OR RECONSTRUCTION LOCATIONS WILL BE DETERMINED IN THE FIELD BY THE ENGINEER.
- 12 EXISTING BROKEN FRAMES AND LIDS SHALL BE REMOVED AND DISPOSED OF BY THE CONTRACTOR AND SHALL BE REPLACED AS DIRECTED BY THE ENGINEER. REPLACEMENT FRAMES AND LIDS WILL BE PAID FOR ACCORDING TO ARTICLE 109.04 OF THE STANDARD SPECIFICATIONS UNLESS A SEPARATE PAY ITEM HAS BEEN PROVIDED.
- 13 FRAMES AND GRATES ADJUSTMENT OF PRIVATE UTILITIES WITHIN THE LIMITS OF THE IMPROVEMENTS SHALL BE DONE BY THEIR RESPECTIVE OWNERS AND ARE NOT PART OF THIS CONTRACT.
- 14 SIDEWALK REMOVAL AND P.C.C. SIDEWALK 5" LOCATIONS SHALL BE DETERMINED BY THE ENGINEER.
- 15 THE RESIDENT ENGINEER SHALL CONTACT WALTER CZARNY, AREA TRAFFIC FIELD ENGINEER VIA EMAIL AT WALTER.CZARNY@ILLINOIS.GOV, A MINIMUM OF TWO (2) WEEKS PRIOR TO THE PLACEMENT OF PERMANENT PAVEMENT MARKINGS.
- 16 BUTT JOINTS WILL BE INSTALLED AT THE ENDS OF ALL RESURFACING (WHERE RESURFACING MEETS EXISTING PAVEMENT) ACCORDING TO THE "BUTT JOINT AND HOT-MIX ASPHALT TAPER DETAILS "SHEET INCLUDED IN THE PLANS, UNLESS OTHERWISE SPECIFIED.
- 17 DO NOT SCALE PLANS FOR CONSTRUCTION DIMENSIONS.
- 18 PAVEMENT MARKING TAPE, TYPE III SHALL BE USED FOR SHORT TERM PAVEMENT MARKINGS ON ALL FINAL SURFACES.
- 19 ANY PAVEMENT MARKINGS AND RAISED REFLECTIVE PAVEMENT MARKERS OBLITERATED BY MILLING AND RESURFACING OPERATIONS ON SIDE STREETS AND ENTRANCES SHALL BE REPLACED AND PAID FOR IN KIND
- 20 UNLESS OTHER CONDITIONS WARRANT EXTENDED LANE CLOSURES AS DETERMINED AND APPROVED IN WRITING BY THE ENGINEER OR AS PROVIDED FOR IN WRITING BY THE ENGINEER OR AS PROVIDED FOR IN THE CONTRACT SPECIFICATIONS, OVERNIGHT CLOSURES WHALL NOT BE ALLOWED FOR REHABILITATION PROJECTS INVOLVING DAYTIME MILLING AND RESURFACING OPERATIONS AND CLASS D PATCHING.
- 21 WHEN MILLED PAVEMENT IS OPEN TO TRAFFIC, THE MAXIMUM GRADE DIFFERENTIAL, BETWEEN PASSES OF THE MILLING MACHING SHALL NOT EXCEED 1.5 INCHES WHERE THE SPEED LIMIT IS 40 MPH OR LESS. WITH WRITTEN APPROVAL FROM THE ENGINEER, A MAXIMUM GRAD DIFFERENTIAL OF 3 INCHES MAY BE ALLOWED IF THE EDGE OF MILLING IS SLOPED A MINUMUM OF 1:3 (V:H)
- 22 DURING CONSTRUCTION OPERATIONS, WHEN ANY LOOSE MATERIAL IS DEPOSITED IN THE FLOW LINE OF DITCHES, GUTTERS, OR DRAINAGE STRUCTURES TO THAT THE NATURAL FLOW OF WATER IS OBSTRUCTED, THE MATERIAL SHALL BE REMOVED AT THE CLOSE OF EACH WORKING DAY. THIOS WORK IS CONSIDERED AS PART OF CLEAN- UP
- 23 GRADING AND TOTAL EXCAVATION FOR PROPOSED DRAINAGE IMPROVEMENT AREA FROM STA 120+37 TO STA 121+61 WILL BE DETERMINED BY THE RESIDENT ENGINEER