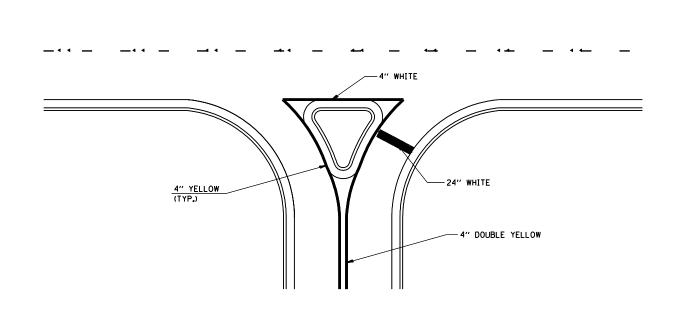

RIGHT IN - RIGHT OUT ACCESS

<u>ISLAND</u>

Note: All dimensions are in INCHES (millimeters) unless otherwise shown.

| DIS   | STRICT  | 5 | DETAIL | NO.  | 780 | DOAA       | AA |  |
|-------|---------|---|--------|------|-----|------------|----|--|
| F.A.P | SECTION |   |        | COUN | ΤΥ  | TOTAL SHEE |    |  |