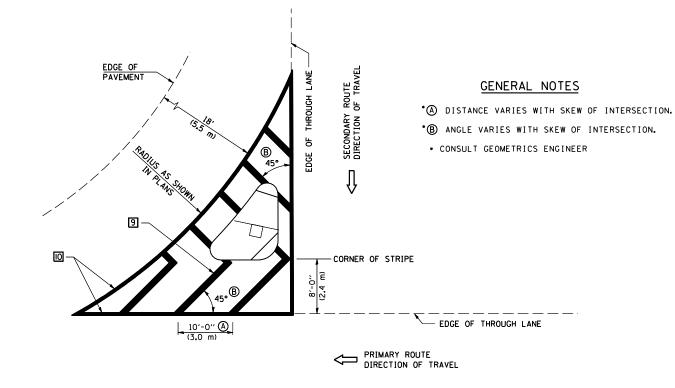

## GENERAL NOTES

- 1. WHEN MEDIANS ARE PRESENT, PAVEMENT MARKINGS ARE TO BE PLACED ADJACENT TO MEDIANS.
- SOME OF THE INFORMATION INCLUDED WITH THIS DETAIL MAY NOT BE APPLICABLE TO THIS IMPROVEMENT.
- PAVEMENT MARKINGS ARE TO BE EXTENDED THROUGH OMISSIONS WHEN APPLICABLE.
- A STRIPING KEY IS AVAILABLE ELSEWHERE AND SHALL BE SHOWN WHERE THE QUANTITIES ARE LISTED.
- FINAL PAVEMENT MARKINGS SHALL BE IN PLACE PRIOR TO PLACING ANY RAISED REFLECTIVE PAVEMENT MARKERS.
- 6. THE FOLLOWING CRITERIA SHALL BE USED FOR SELECTING THE DIAGONAL PAVEMENT MARKING SPACING. (30 MPH USE 15' (<50 km/h USE 4.5 m) 30-45 MPH USE 20' (50-75 km/h USE 6.0 m) >45 MPH USE 30' (>75 km/h USE 9.0 m)