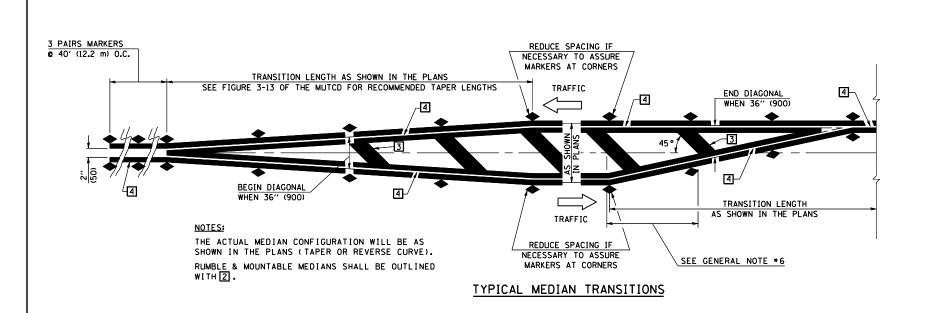

## GENERAL NOTES

- 1. WHEN MEDIANS ARE PRESENT, PAVEMENT MARKINGS ARE TO BE PLACED ADJACENT TO MEDIANS.
- SOME OF THE INFORMATION INCLUDED WITH THIS DETAIL MAY NOT BE APPLICABLE TO THIS IMPROVEMENT.
- PAVEMENT MARKINGS ARE TO BE EXTENDED THROUGH OMISSIONS WHEN APPLICABLE.
- A STRIPING KEY IS AVAILABLE ELSEWHERE AND SHALL BE SHOWN WHERE THE QUANTITIES ARE LISTED.
- FINAL PAVEMENT MARKINGS SHALL BE IN PLACE PRIOR TO PLACING ANY RAISED REFLECTIVE PAVEMENT MARKERS.
- 6. THE FOLLOWING CRITERIA SHALL BE USED FOR SELECTING THE DIAGONAL PAVEMENT MARKING SPACING. (30 MPH USE 15' (<50 km/h USE 4.5 m) 30-45 MPH USE 20' (50-75 km/h USE 6.0 m) >45 MPH USE 30' (>75 km/h USE 9.0 m)