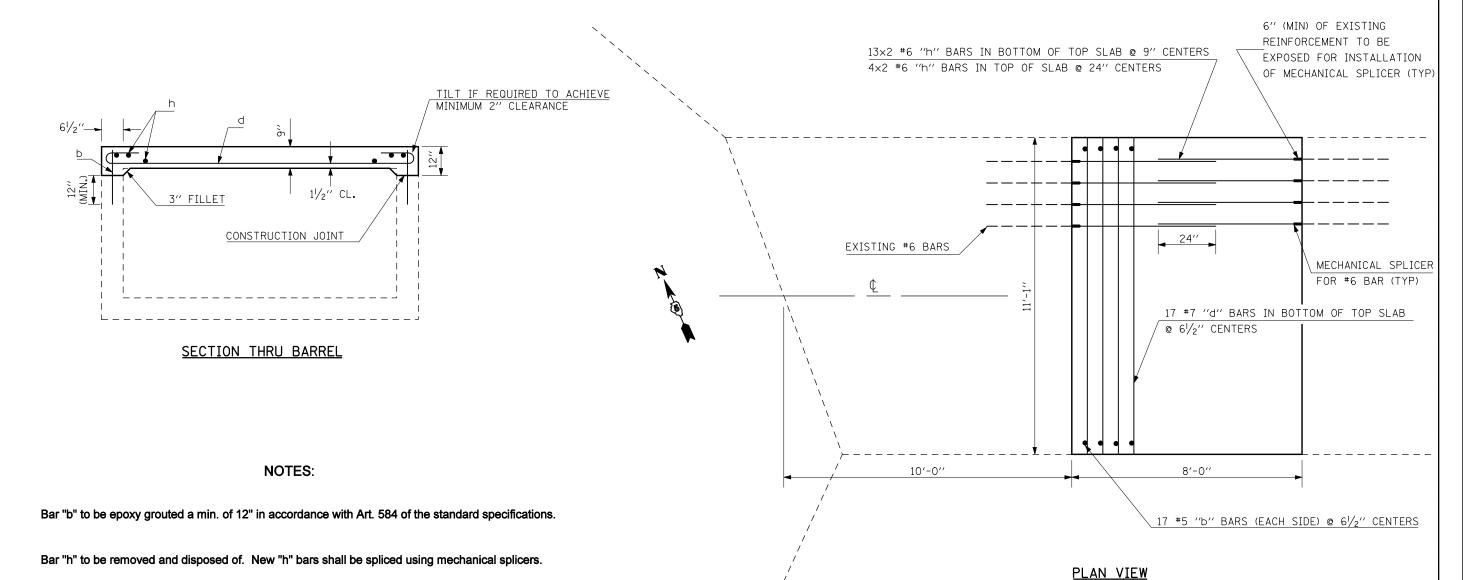

## **BOX CULVERT SLAB REPAIR**

## **BILL OF MATERIALS**

| Bar                   | No.                  | Size    | Longth    |  |  |  |
|-----------------------|----------------------|---------|-----------|--|--|--|
| Dai                   | INO.                 | SIZE    | Length    |  |  |  |
| b                     | 34                   | #5      | 1'-7"     |  |  |  |
| d                     | 17                   | #7      | 16'-7"    |  |  |  |
| h                     | 34                   | #6      | 5'-0"     |  |  |  |
| Bar Sı                | olicers              | Each    | 34<br>2.8 |  |  |  |
| Concrete I            | Removal              | Cu.Yds. |           |  |  |  |
| Concrete B            | ox Culverts          | Cu.Yds. | 2.8       |  |  |  |
| Reinforce<br>(Epoxy ( | ment Bars<br>Coated) | LB.     | 890.0     |  |  |  |