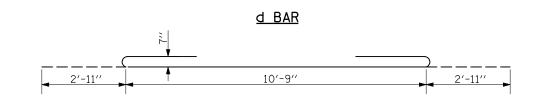

## **BILL OF MATERIALS**

| Bar                   | No.                  | Size    | Longth    |  |  |  |
|-----------------------|----------------------|---------|-----------|--|--|--|
| Dai                   | INO.                 | SIZE    | Length    |  |  |  |
| b                     | 34                   | #5      | 1'-7"     |  |  |  |
| d                     | 17                   | #7      | 16'-7"    |  |  |  |
| h                     | 34                   | #6      | 5'-0"     |  |  |  |
| Bar Sı                | olicers              | Each    | 34<br>2.8 |  |  |  |
| Concrete I            | Removal              | Cu.Yds. |           |  |  |  |
| Concrete B            | ox Culverts          | Cu.Yds. | 2.8       |  |  |  |
| Reinforce<br>(Epoxy ( | ment Bars<br>Coated) | LB.     | 890.0     |  |  |  |