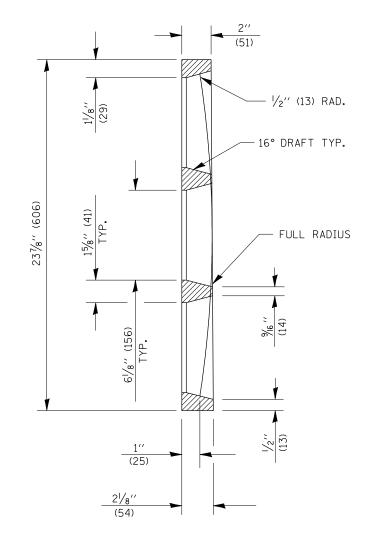

MATERIAL: CAST GRAY IRON ASTM A-48, CLASS 35B

FINISH: NC PAINT WEIGHT: 167 (76)

## GENERAL NOTES

NEENAH R-4808-A TYPE P GRATE OR EQUIVALENT SHALL BE USED.

NEENAH R-3210-AL FRAME OR EQUIVALENT SHALL BE USED WITH THIS GRATE.

THIS WORK SHALL BE PERFORMED IN ACCORDANCE WITH SECTION 602 OF THE STANDARD SPECIFICATIONS.