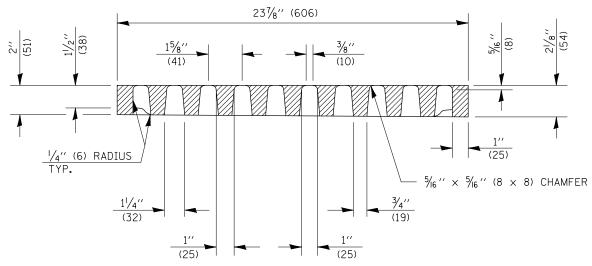

MATERIAL: CAST GRAY IRON ASTM A-48, CLASS 35B

FINISH: NC PAINT WEIGHT: 167 (76)

## GENERAL NOTES

NEENAH R-4808-A TYPE P GRATE OR EQUIVALENT SHALL BE USED.

NEENAH R-3210-AL FRAME OR EQUIVALENT SHALL BE USED WITH THIS GRATE.

THIS WORK SHALL BE PERFORMED IN ACCORDANCE WITH SECTION 602 OF THE STANDARD SPECIFICATIONS.