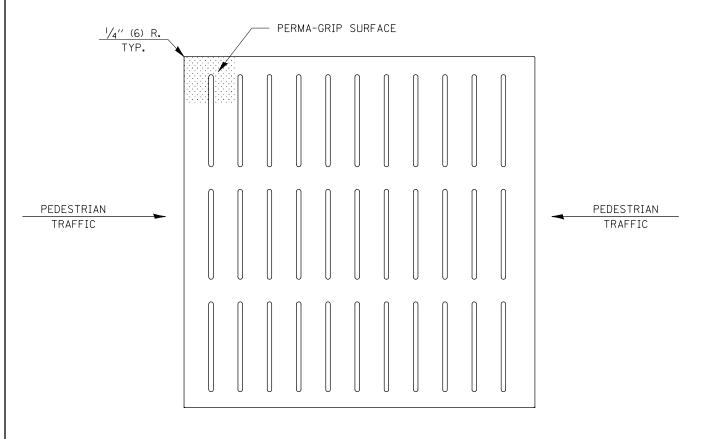

## GENERAL NOTES

NEENAH R-4808-A TYPE P GRATE OR EQUIVALENT SHALL BE USED.

NEENAH R-3210-AL FRAME OR EQUIVALENT SHALL BE USED WITH THIS GRATE.

THIS WORK SHALL BE PERFORMED IN ACCORDANCE WITH SECTION 602 OF THE STANDARD SPECIFICATIONS.