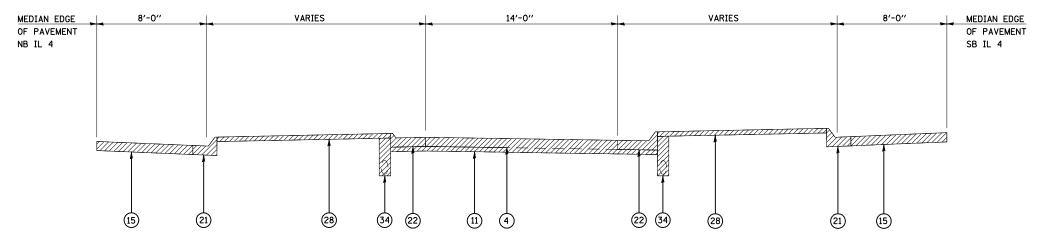

EXISTING TYPICAL CROSS SECTION

LEFT TURN LANE

STA 429+82.84 TO STA 442+65.43 (NB IL 4 TO WB SOUTHWEST PLAZA DR)

INDICATES LIMITS OF REMOVAL

SEE SHEET 12 FOR LEGEND

|  | THAMING ENGINEERING THERIDA LIIN        |                                    | JUB      | - 2200                              |           |                              |        |                                  |       |                |                     |          |          |     |
|--|-----------------------------------------|------------------------------------|----------|-------------------------------------|-----------|------------------------------|--------|----------------------------------|-------|----------------|---------------------|----------|----------|-----|
|  |                                         |                                    | FILE     | <ul> <li>sht-typical.dgn</li> </ul> |           |                              |        |                                  |       |                |                     |          |          |     |
|  | FILE NAME =                             | USER NAME = laughlinrl             | DESIGNED | - NAK                               | REVISED - |                              |        |                                  | F.A.F | SEC-           | TION                | COUNTY   | TOTAL SH | EET |
|  | C:\Projects\d652204\cummins_final\d6728 | 9-sht-typical.dgn                  | DRAWN    | - AJH                               | REVISED - | STATE OF ILLINOIS            |        | TYPICAL CROSS SECTIONS           | 662   | 2-2(RS) & 3-1. | 2(RS-10, TS-5)      | SANGAMON | 181      | 17  |
|  |                                         | PLOT SCALE = 45.9317 '/ IN.        | CHECKED  | - NAK                               | REVISED - | DEPARTMENT OF TRANSPORTATION |        |                                  |       |                |                     | CONTRACT | NO. 728  | 89  |
|  |                                         | PLOT DATE = Mar-18-2008 11:31:46AM | DATE     | - 3/15/2008                         | REVISED - |                              | SCALE: | SHEET NO. OF SHEETS STA. TO STA. | FED.  | ROAD DIST. NO. | ILLINOIS FED. AID P | ROJECT   |          |     |