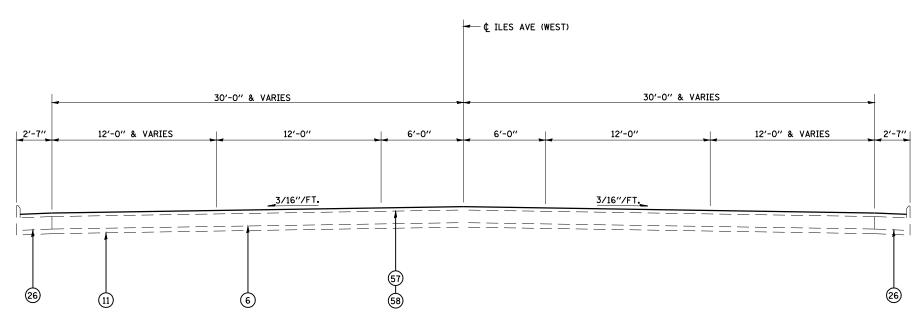

TYPICAL CROSS SECTION

ILES AVE (WEST)

STA 7+14.47 TO STA 8+61.89

SEE SHEET 12 FOR LEGEND

|     | CUMMINS ENGINEERING CORPORATION          |                                    | JOB<br>FILE | - 2200<br>- sht-typical.dgn |           |                              |                        |           |    |        |      |                         |                |                       |                  |  |
|-----|------------------------------------------|------------------------------------|-------------|-----------------------------|-----------|------------------------------|------------------------|-----------|----|--------|------|-------------------------|----------------|-----------------------|------------------|--|
| - [ | FILE NAME =                              | USER NAME = laughlinrl             | DESIGNED    | - NAK                       | REVISED - |                              |                        |           |    |        |      | F.A.P.                  | SECTION        | COUNTY                | TOTAL SHEET      |  |
|     | C:\Projects\d652204\cummıns_fınal\d67288 | 9-sht-typical.dgn                  | DRAWN       | - AJH                       | REVISED - | STATE OF ILLINOIS            | TYPICAL CROSS SECTIONS |           |    |        | 662  | 2-2(RS) & 3-1, 2(RS-10, | TS-5) SANGAMON | 181 22                |                  |  |
|     |                                          | PLOT SCALE = 45.9317 '/ IN.        | CHECKED     | - NAK                       | REVISED - | DEPARTMENT OF TRANSPORTATION |                        |           |    |        |      |                         |                | CONTRACT NO. 72889    |                  |  |
| L   |                                          | PLOT DATE = Mar-18-2008 11:31:57AM | DATE        | - 3/15/2008                 | REVISED - |                              | SCALE:                 | SHEET NO. | OF | SHEETS | STA. | TO STA.                 | FED. RO        | AD DIST. NO. ILLINOIS | FED. AID PROJECT |  |