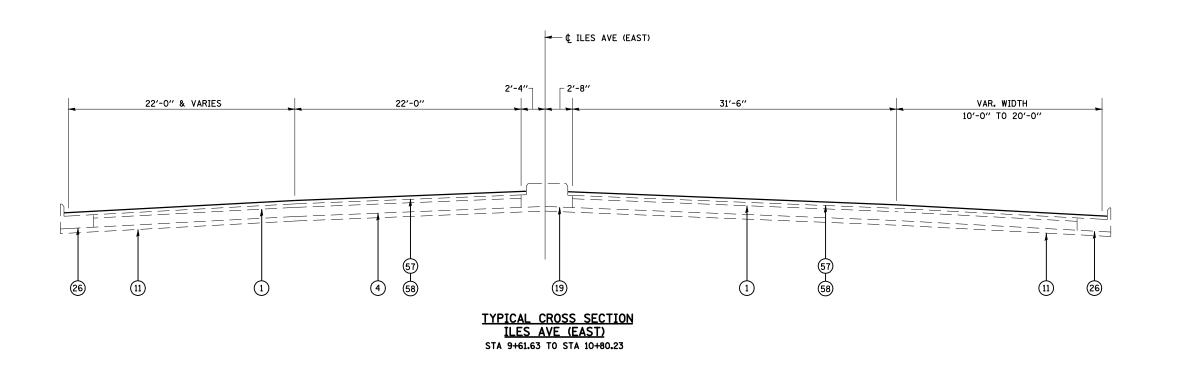

TYPICAL CROSS SECTION

ILES AVE (WEST)

STA 7+14.47 TO STA 8+61.89

SEE SHEET 12 FOR LEGEND

|     | CUMMINS ENGINEERING CORPORATION          |                                    | JOB<br>FILE | - 2200<br>- sht-typical.dgn |           |                              |                        |           |    |        |      |                         |                |                       |                  |  |
|-----|------------------------------------------|------------------------------------|-------------|-----------------------------|-----------|------------------------------|------------------------|-----------|----|--------|------|-------------------------|----------------|-----------------------|------------------|--|
| - [ | FILE NAME =                              | USER NAM