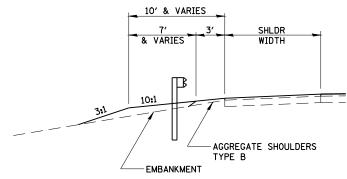

## SECTION A-A

| - 1  | I CHMMINS ENGINEERING CORPORATION I     |                                    | JUB      | - 2200             |           |                              |                   |                                  |                                     |                    |
|------|-----------------------------------------|------------------------------------|----------|--------------------|-----------|------------------------------|-------------------|----------------------------------|-------------------------------------|--------------------|
|      |                                         |                                    | FILE     | - sht-details1.dgn |           |                              |                   |                                  |                                     |                    |
| Γ    | FILE NAME =                             | USER NAME = laughlinrl             | DESIGNED | - NAK              | REVISED - |                              |                   |                                  | F.A.P. SECTION                      | COUNTY TOTAL SHEET |
| - [- | C:\Projects\d652204\cummins_final\d6728 | 9-sht-details1.dgn                 | DRAWN    | - AJH              | REVISED - | STATE OF ILLINOIS            | GUARDRAIL DETAILS |                                  | 662 2-2(RS) & 3-1, 2(RS-10, TS-5)   | SANGAMON 181 113   |
|      |                                         | PLOT SCALE = 39.4118 '/ IN.        | CHECKED  | - NAK              | REVISED - | DEPARTMENT OF TRANSPORTATION |                   |                                  |                                     | CONTRACT NO. 72889 |
| L    |                                         | PLOT DATE = Mar-18-2008 11:42:49AM | DATE     | - 3/15/2008        | REVISED - |                              | SCALE:            | SHEET NO. OF SHEETS STA. TO STA. | FED. ROAD DIST. NO. ILLINOIS FED. A |                    |