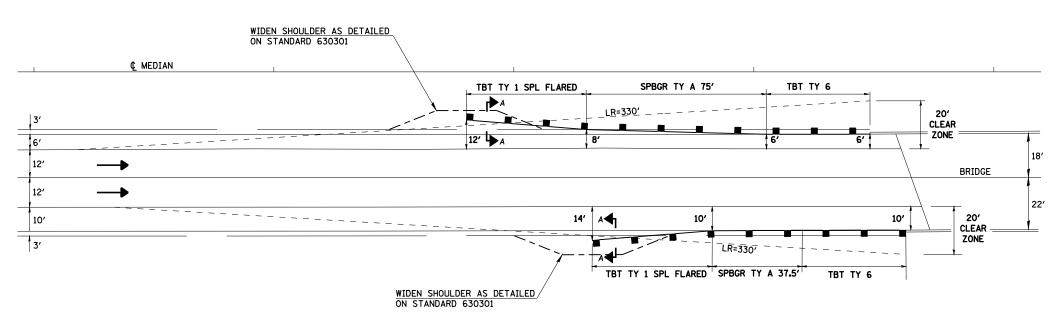

## <u>NOTES</u>

- 1. WIDEN SHOULDERS TO BACK OF GUARDRAIL POSTS AS DETAILED ON STANDARD 63001
  2. SEE SHEET FOR DETAILS OF PARAPET WALL EXTENSIONS

## DETAIL OF GUARDRAIL AT DUAL STRUCTURES

SN 084-0134 NORTH END SN 084-0137 NORTH END SN 084-0136 SOUTH END