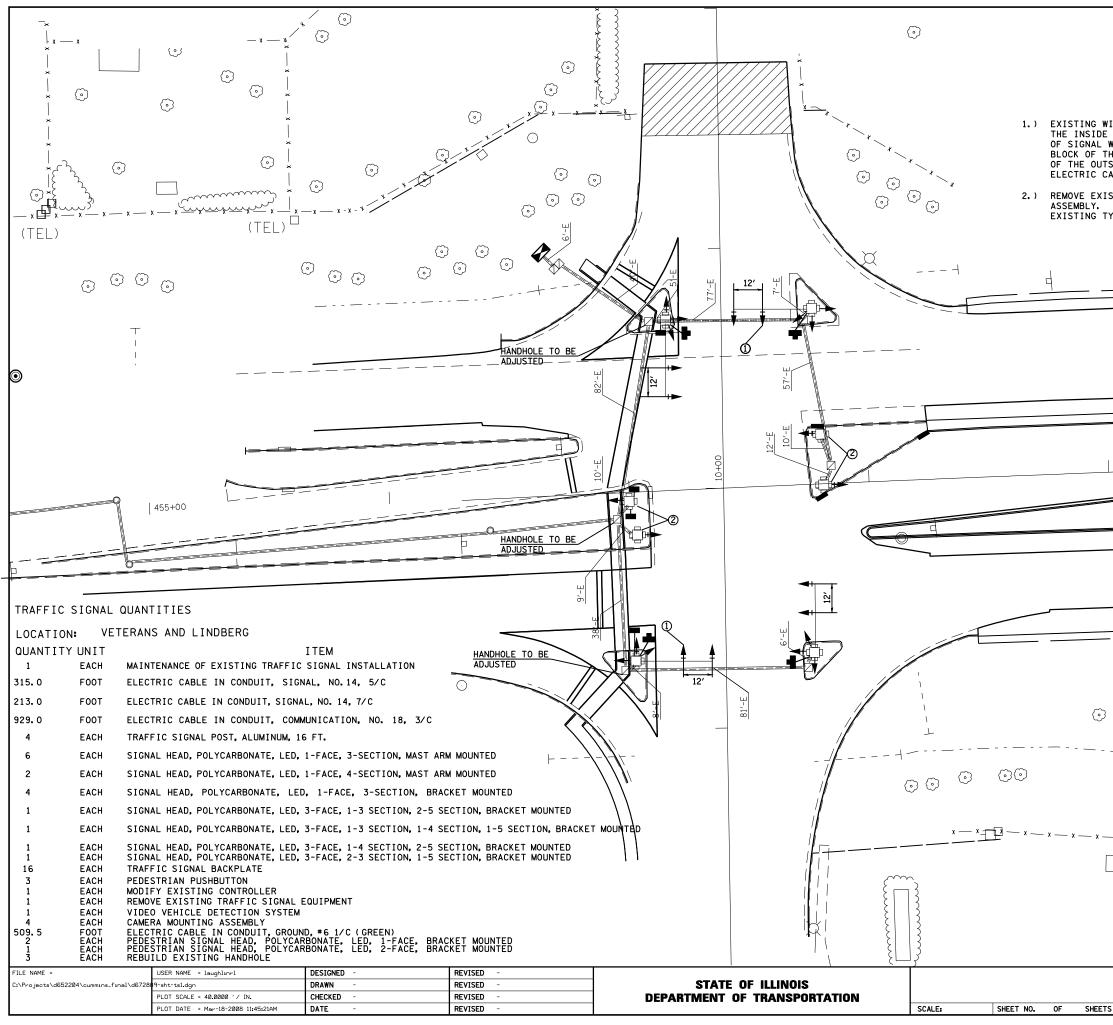

| IRING IN MAST ARM SHALL BE TEF                                                                                                                                | RMINA.                              | TED AT                                    |              | 4                        |                    |
|---------------------------------------------------------------------------------------------------------------------------------------------------------------|-------------------------------------|-------------------------------------------|--------------|--------------------------|--------------------|
| PROPOSED SIGNAL HEAD. A NEW<br>WIRE SHALL BE INSTALLED FROM<br>HE INSIDE SIGNAL HEAD TO THE<br>SIDE SIGNAL HEAD. WIRE SHALL<br>ABLE IN CONDUIT, SIGNAL NO. 14 | THE TI<br>TERMII<br>BE P/<br>I, 7/0 | ERMINAL<br>NAL BLOCK –<br>AID FOR AS<br>C | _ x _ x -    | _ x x<br>)               | _                  |
| STING TRAFFIC SIGNAL POST AND<br>INSTALL PROPOSED TRAFFIC SIGN<br>(PE A FOUNDATION                                                                            | SIGN/<br>NAL PO                     | AL HEAD<br>DST ON                         |              |                          |                    |
|                                                                                                                                                               |                                     |                                           | 9            |                          |                    |
|                                                                                                                                                               |                                     |                                           |              |                          |                    |
|                                                                                                                                                               |                                     |                                           |              |                          |                    |
|                                                                                                                                                               |                                     |                                           |              |                          |                    |
|                                                                                                                                                               |                                     |                                           |              |                          |                    |
|                                                                                                                                                               |                                     | 460+00                                    |              |                          |                    |
|                                                                                                                                                               |                                     |                                           |              |                          |                    |
| 0                                                                                                                                                             |                                     |                                           |              |                          |                    |
|                                                                                                                                                               |                                     |                                           |              |                          |                    |
|                                                                                                                                                               |                                     |                                           |              |                          |                    |
|                                                                                                                                                               |                                     |                                           |              |                          |                    |
| 1                                                                                                                                                             |                                     |                                           |              |                          |                    |
| 1                                                                                                                                                             | Z                                   |                                           |              |                          |                    |
| $\odot$ $\odot$ $\odot$ $\odot$                                                                                                                               |                                     |                                           |              |                          |                    |
|                                                                                                                                                               |                                     |                                           |              |                          |                    |
|                                                                                                                                                               |                                     |                                           |              |                          |                    |
|                                                                                                                                                               |                                     |                                           |              |                          |                    |
| - x - x - x - x - x - x -                                                                                                                                     |                                     | 20 0<br>SCALE IN                          | 20<br>N FEET | 40                       |                    |
|                                                                                                                                                               |                                     |                                           |              |                          |                    |
|                                                                                                                                                               |                                     |                                           |              |                          |                    |
|                                                                                                                                                               | F.A.P<br>RTE.<br>662                | SECTION<br>2-2(RS) & 3-1, 2(RS-10, TS-5)  | COUNTY       | TOTAL S<br>SHEETS<br>181 | HEET<br>NO.<br>149 |
| STA. TO STA.                                                                                                                                                  |                                     | DAD DIST. NO. ILLINOIS FED. AI            | CONTRACT     |                          |                    |