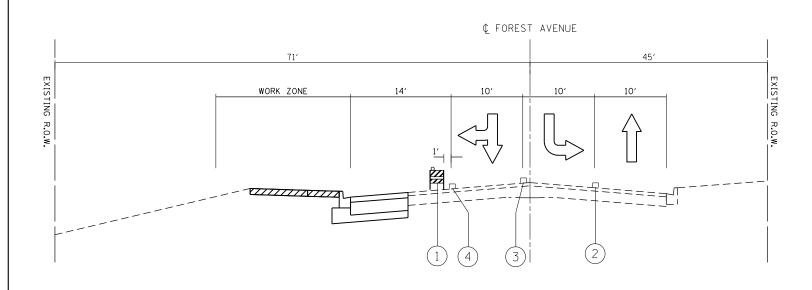

## STAGE 1C:

- INSTALLATION OF SIDEWALK/SHARED-USE PATHS AND TRAFFIC SIGNALS
   MAINTAIN LANES IN THE EXISTING CONFIGURATION WITH WIDTHS REDUCED TO
  10' TO 11' FOR THRU LANES AND 10' FOR TURNING LANES UTILIZING HIGHWAY STANDARD
  701701 "SHOULDER OPERATIONS"
   DROP-OFF CONDITIONS BETWEEN TRAVELED WAY AND WORK ZONE DICTATE THAT
  CHANNELIZING DEVICES BE USED AT 50' INTERVALS AND 20' INTERVALS AT RADII
- UTILIZE HIGHWAY STANDARD 701602 FOR LANE SHIFTS

## LEGEND

- (1) TYPE II BARRICADE, DRUM OR VERTICAL BARRICADE
- (2) PAVEMENT MARKING TAPE, TYPE III, 4" (YELLOW)
- (3) PAVEMENT MARKING TAPE, TYPE III, 6" (WHITE)
- (4) PAVEMENT MARKING TAPE, TYPE III, 4" (WHITE)