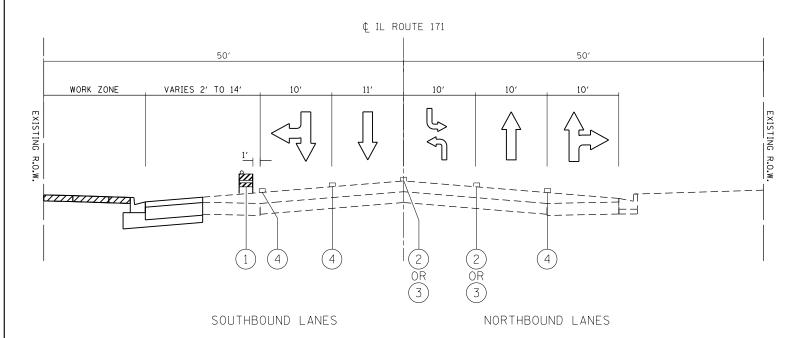

## STAGE 1C:

- INSTALLATION OF SIDEWALK/SHARED-USE PATHS AND TRAFFIC SIGNALS
   MAINTAIN LANES IN THE EXISTING CONFIGURATION WITH WIDTHS REDUCED TO
  10' TO 11' FOR THRU LANES AND 10' FOR TURNING LANES UTILIZING HIGHWAY STANDARD
  701701 "SHOULDER OPERATIONS"
   DROP-OFF CONDITIONS BETWEEN TRAVELED WAY AND WORK ZONE DICTATE THAT
  CHANNELIZING DEVICES BE USED AT 50' INTERVALS AND 20' INTERVALS AT RADII
- UTILIZE HIGHWAY STANDARD 701602 FOR LANE SHIFTS

## LEGEND

- (1) TYPE II BARRICADE, DRUM OR VERTICAL BARRICADE
- (2) PAVEMENT MARKING TAPE, TYPE III, 4" (YELLOW)
- (3) PAVEMENT MARKING TAPE, TYPE III, 6" (WHITE)
- (4) PAVEMENT MARKING TAPE, TYPE III, 4" (WHITE)