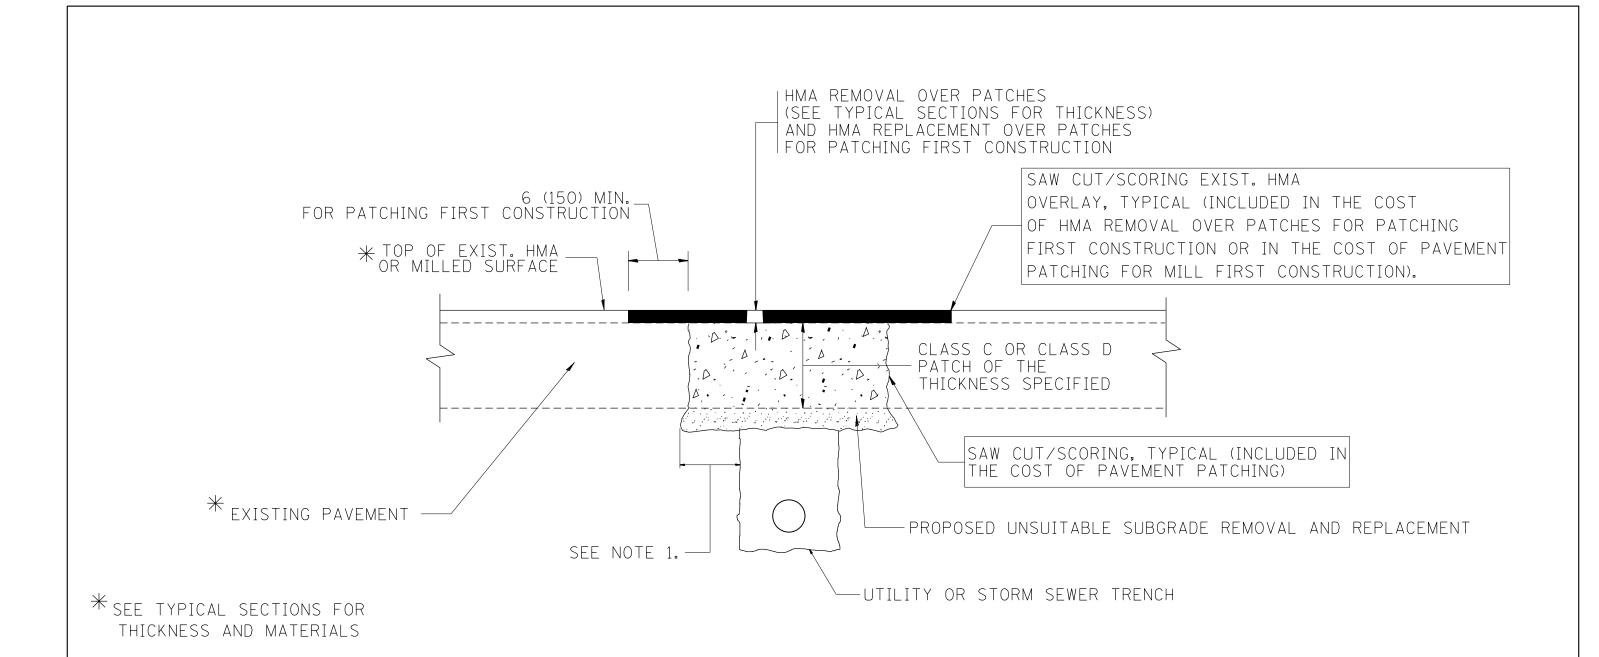

## NOTES:

- 1. THE WIDTH OF THE FULL DEPTH PATCH OVER A TRENCH SHALL BE 12 (300) WIDER ON EACH SIDE OF THE TRENCH.
- 2. FOR METHOD OF MEASUREMENT AND BASIS OF PAYMENT, SEE RECURRING SPECIAL PROVISION "PATCHING WITH HOT-MIX ASPHALT OVERLAY REMOVAL".

## SEQUENCE OF CONSTRUCTION (PATCHING FIRST)

- 1. REMOVE THE EXISTING HMA MATERIAL OVER THE AREA TO BE PATCHED.
- 2. REMOVE AND REPLACE WITH CLASS C OR D PATCH.
- 3. REPLACE HMA MATERIAL OVER THE AREA TO BE PATCHED.

## SEQUENCE OF CONSTRUCTION (MILLING FIRST)

- 1. MILL HMA FIRST IF THERE IS AT LEAST 41/2 INCHES OR MORE OF HMA MATERIAL ON TOP OF THE EXISTING PAVEMENT OR IF THE PAVEMENT IS FULL DEPTH HMA. A MINIMUM OF 2 INCHES OF HMA MATERIAL SHALL BE IN PLACE AFTER MILLING.
- 2. REMOVE AND REPLACE WITH FULL DEPTH CLASS D PATCHES TO TOP OF MILLED SURFACE.